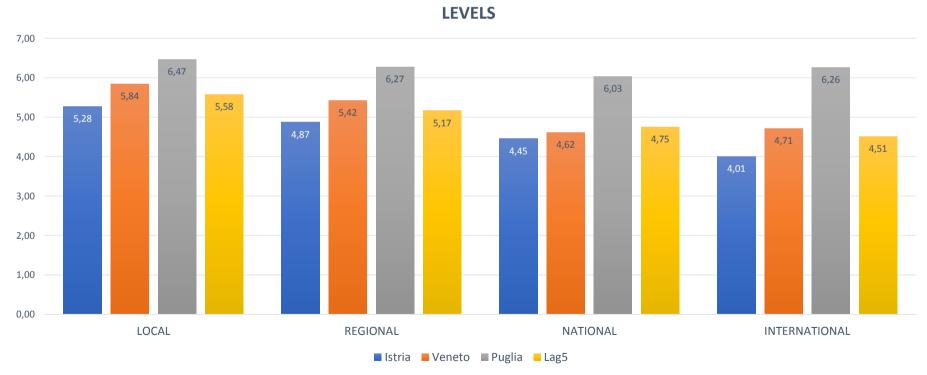

Please evaluate the level of impact of every aforementioned stakeholder according to following topics (from 1 to 7 where 1 means no impact at all and 7 means the highest impact)

### IMPACT OF PUBLIC INSTITUTIONS AT DIFFERENT LEVELS

Please evaluate the level of impact of every aforementioned stakeholder according to following topics (from 1 to 7 where 1 means no impact at all and 7 means the highest impact)