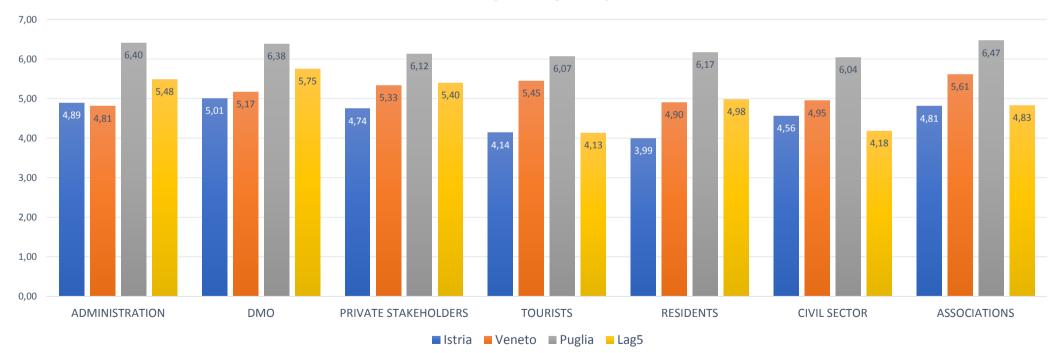

Please evaluate the level of impact of every aforementioned stakeholder according to following topics (from 1 to 7 where 1 means no impact at all and 7 means the highest impact)

### IMPACT OF PUBLIC INSTITUTIONS AT DIFFERENT LEVELS

Please evaluate the level of impact of every aforementioned stakeholder according to following topics (from 1 to 7 where 1 means no impact at all and 7 means the highest impact)

## **DMO'S IMPACT ON**

Please evaluate the level of impact of every aforementioned stakeholder according to following topics (from 1 to 7 where 1 means no impact at all and 7 means the highest impact)

### PRIVATE STAKEHOLDERS' IMPACTS ON

Please evaluate the level of impact of every aforementioned stakeholder according to following topics (from 1 to 7 where 1 means no impact at all and 7 means the highest impact)

## **TOURISTS' IMPACT ON**

Assets analysis- please rate importance of each asset for you region/pilot area: