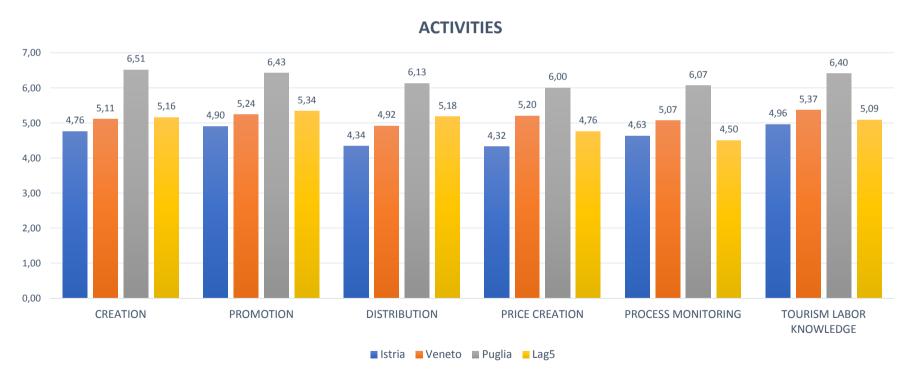

# SUGGESTIONS FOR THE CALIBRATION OF THE SMART CROSS BORDER DATA SYSTEM (SCBDS) AND THE CREATION OF NEW INDICATORS ACTIVITIES

To which extent you find important information about following indicators: (scale 1-7, 1-not important, 7-extremly important)?

## NUMBER AND TYPE OF SPECIAL (CREATIVE) ACTIVITIES