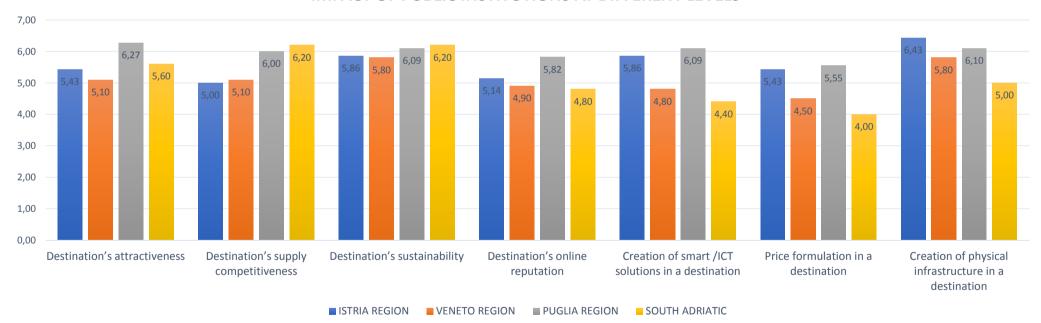

Please evaluate the level of impact of every aforementioned stakeholder according to following topics (from 1 to 7 where 1 means no impact at all and 7 means the highest impact)

### IMPACT OF PUBLIC INSTITUTIONS AT DIFFERENT LEVELS

Please evaluate the level of impact of every aforementioned stakeholder according to following topics (from 1 to 7 where 1 means no impact at all and 7 means the highest impact)