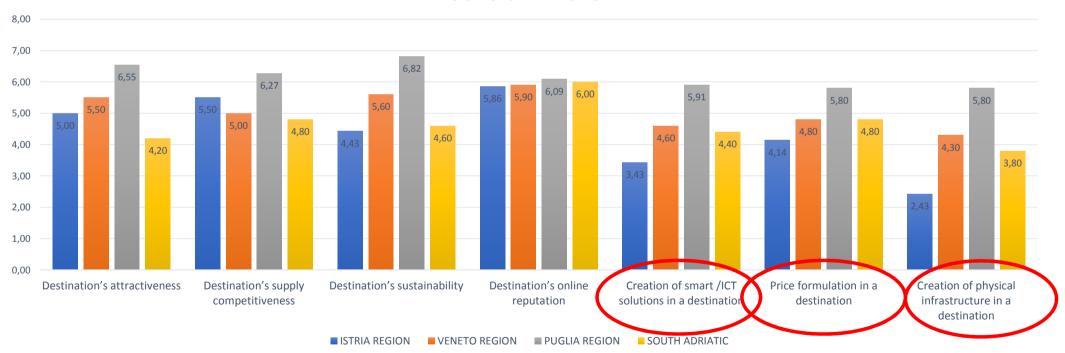

Please evaluate the level of impact of every aforementioned stakeholder according to following topics (from 1 to 7 where 1 means no impact at all and 7 means the highest impact)

## **TOURISTS' IMPACT ON**

Assets analysis- please rate importance of each asset for you region/pilot area: