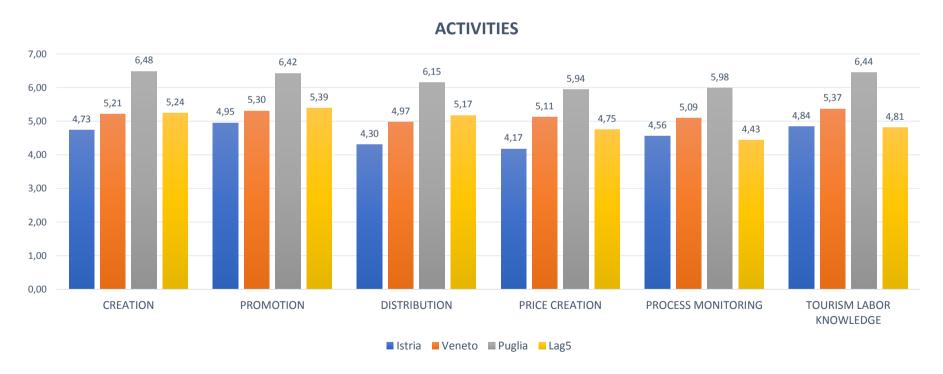

# SUGGESTIONS FOR THE CALIBRATION OF THE SMART CROSS BORDER DATA SYSTEM (SCBDS) AND THE CREATION OF NEW INDICATORS ACTIVITIES

To which extent you find important information about following indicators: (scale 1-7, 1-not important, 7-extremly important)?

## NUMBER AND TYPE OF SPECIAL (CREATIVE) ACTIVITIES