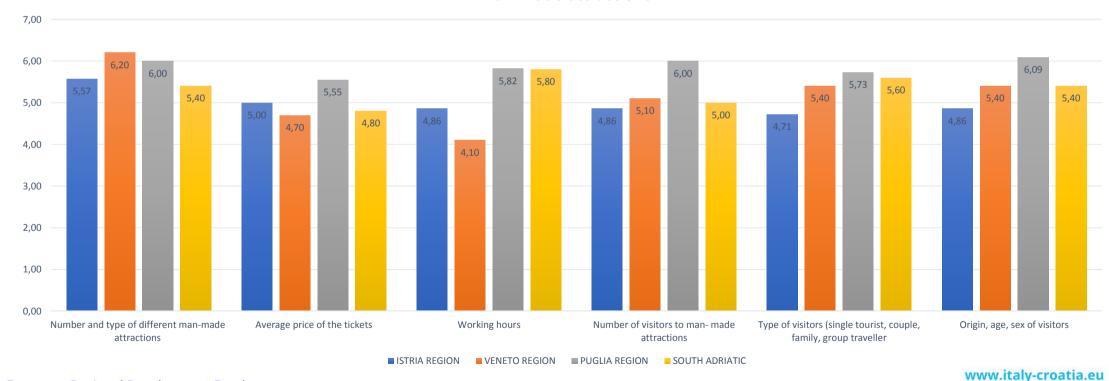

# SUGGESTIONS FOR THE CALIBRATION OF THE SMART CROSS BORDER DATA SYSTEM (SCBDS) AND THE CREATION OF NEW INDICATORS ATTRACTIONS

To which extent you find important information about following indicators: (scale 1-7, 1-not important, 7-extremly important)?

## Man-made attractions