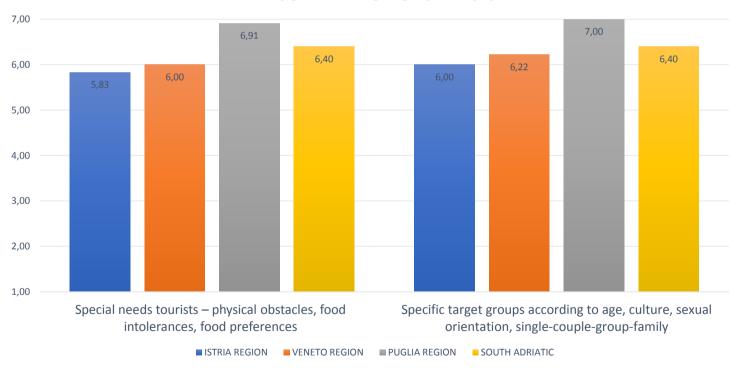

## **ECO - TOURISM**

Which are the most important tourism stakeholders involved in creation of products/activities within eco-tourism and creative tourism activities in the testing area? Please rate their importance according to influence towards eco-tourism and creative tourism (Order the answers from 1 to 7 where 1 is not important and 7 is extremely important)

### **KEY STAKEHOLDERS**

### **ECO - TOURISM**

Which are the most important tourism stakeholders involved in creation of products/activities within eco-tourism and creative tourism activities in the testing area? Please rate their importance according to influence towards eco-tourism and creative tourism (Order the answers from 1 to 7 where 1 is not important and 7 is extremely important)