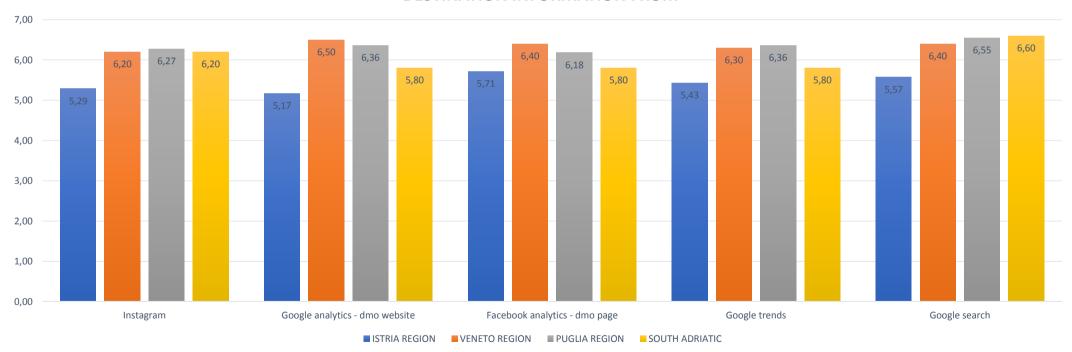

# SUGGESTIONS FOR THE CALIBRATION OF THE SMART CROSS BORDER DATA SYSTEM (SCBDS) AND THE CREATION OF NEW INDICATORS SOURCE OF INFORMATION

To which extent you find important information about following indicators: (scale 1-7, 1-not important, 7-extremly important)?

#### **DESTINATION INFORMATION FROM**

According to the stakeholder's activity/operative field and considering this operative field in the whole CB area, which are the main gaps and needs in capacity building processes? This means, what are the topics in which the stakeholders feel themselves more lacking and unprepared/incompetent and thus in which they feel to need more training?