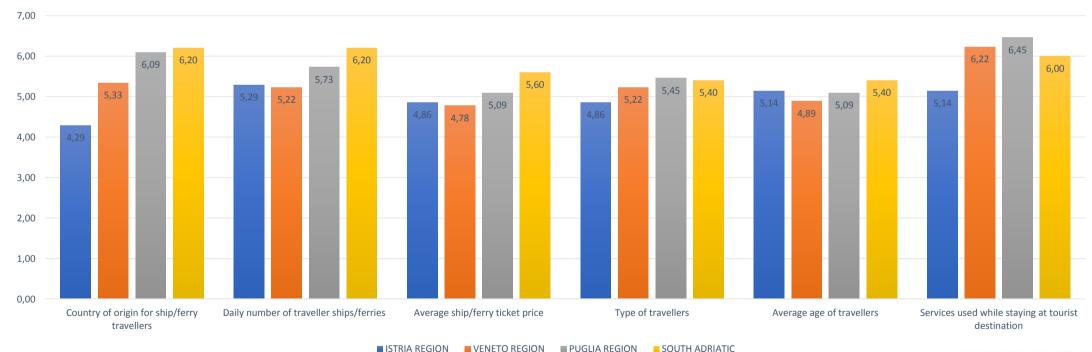

ICATORS ACCESSIBILITY

To which extent you find important information about following indicators: (scale 1-7, 1-not important, 7-extremly important)?

### **EXTERNAL ACCESSIBILITY - FLIGHT**







# SUGGESTIONS FOR THE CALIBRATION OF THE SMART CROSS BORDER DATA SYSTEM (SCBDS) AND THE CREATION OF NEW INDICATORS ACCESSIBILITY

To which extent you find important information about following indicators: (scale 1-7, 1-not important, 7-extremly important)?

#### **EXTERNAL ACCESSIBILITY - TRAIN**







# SUGGESTIONS FOR THE CALIBRATION OF THE SMART CROSS BORDER DATA SYSTEM (SCBDS) AND THE CREATION OF NEW INDICATORS ACCESSIBILITY

To which extent you find important information about following indicators: (scale 1-7, 1-not important, 7-extremly important)?

### **EXTERNAL ACCESSIBILITY - SHIP**







# SUGGESTIONS FOR THE CALIBRATION OF THE SMART CROSS BORDER DATA SYSTEM (SCBDS) AND THE CREATION OF NEW INDICATORS ACCESSIBILITY

To which extent you find important information about following indicators: (scale 1-7, 1-not important, 7-extremly important)?

## **INTERNAL ACCESSIBILITY - SMART SOLUTION**







# SUGGESTIONS FOR THE CALIBRATION OF THE SMART CROSS BORDER DATA SYSTEM (SCBDS) AND THE CREATION OF NEW INDICATORS AMENITIES

To which extent you find important information about following indicators: (scale 1-7, 1-not important, 7-extremly important)?

## **INDICATORS - ACCOMMODATION**







# SUGGESTIONS FOR THE CALIBRATION OF THE SMART CROSS BORDER DATA SYSTEM (SCBDS) AND THE CREATION OF NEW INDICATORS ANCILIARY SERVICES

To which extent you find important information about