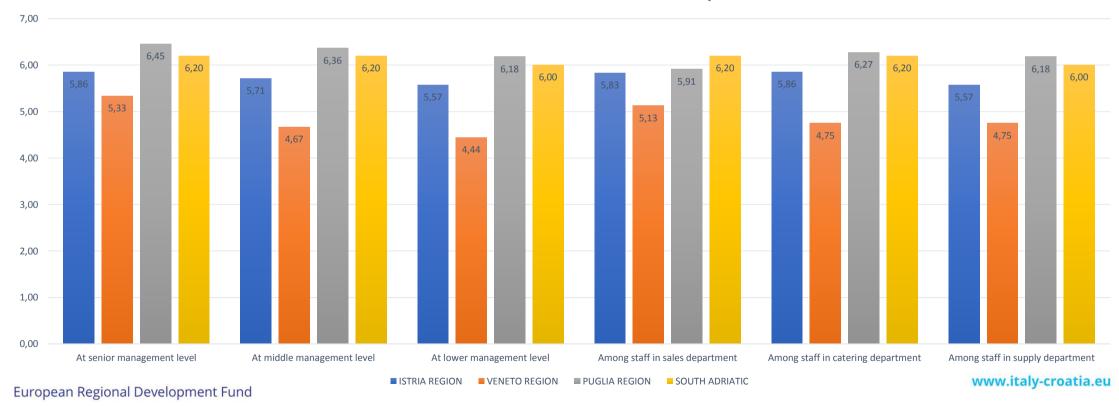

Please evaluate the level of impact of every aforementioned stakeholder according to following topics (from 1 to 7 where 1 means no impact at all and 7 means the highest impact)

### IMPACT OF PUBLIC INSTITUTIONS AT DIFFERENT LEVELS

Please evaluate the level of impact of every aforementioned stakeholder according to following topics (from 1 to 7 where 1 means no impact at all and 7 means the highest impact)