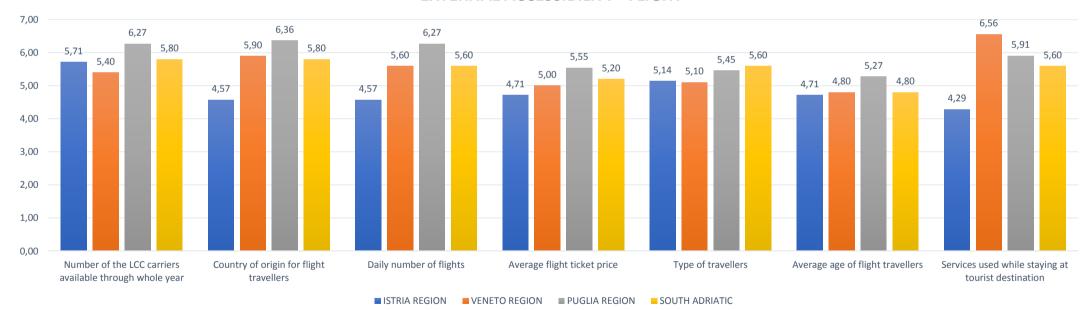

# SUGGESTIONS FOR THE CALIBRATION OF THE SMART CROSS BORDER DATA SYSTEM (SCBDS) AND THE CREATION OF NEW INDICATORS ACCESSIBILITY

To which extent you find important information about following indicators: (scale 1-7, 1-not important, 7-extremly important)?

#### **EXTERNAL ACCESSIBILITY - TRAIN**