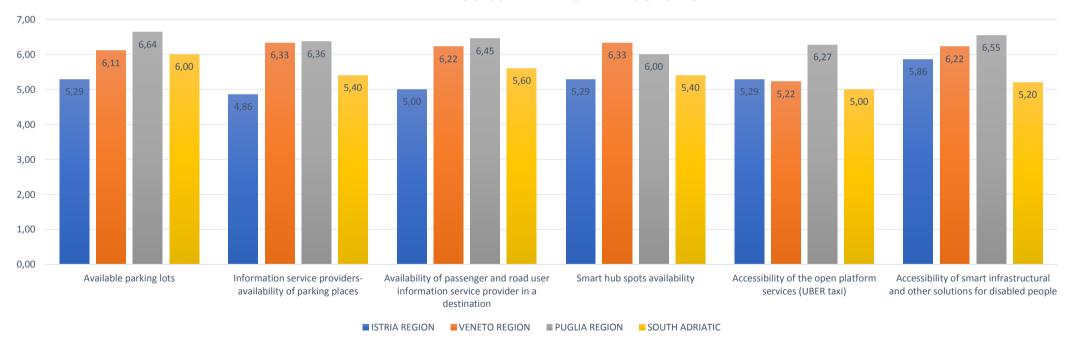

ACCESSIBILITY

To which extent you find important information about following indicators: (scale 1-7, 1-not important, 7-extremly important)?

#### **EXTERNAL ACCESSIBILITY - TRAIN**







# SUGGESTIONS FOR THE CALIBRATION OF THE SMART CROSS BORDER DATA SYSTEM (SCBDS) AND THE CREATION OF NEW INDICATORS ACCESSIBILITY

To which extent you find important information about following indicators: (scale 1-7, 1-not important, 7-extremly important)?

### **EXTERNAL ACCESSIBILITY - SHIP**







# SUGGESTIONS FOR THE CALIBRATION OF THE SMART CROSS BORDER DATA SYSTEM (SCBDS) AND THE CREATION OF NEW INDICATORS ACCESSIBILITY

To which extent you find important information about following indicators: (scale 1-7, 1-not important, 7-extremly important)?

## **INTERNAL ACCESSIBILITY - SMART SOLUTION**







# SUGGESTIONS FOR THE CALIBRATION OF THE SMART CROSS BORDER DATA SYSTEM (SCBDS) AND THE CREATION OF NEW INDICATORS AMENITIES

To which extent you find important information about following indicators: (scale 1-7, 1-not important, 7-extremly important)?

## **INDICATORS - ACCOMMODATION**







# SUGGESTIONS FOR THE CALIBRATION OF THE SMART CROSS BORDER DATA SYSTEM (SCBDS) AND THE CREATION OF NEW INDICATORS ANCILIARY SERVICES

To which extent you find important information about following indicators: (scale 1-7, 1-not important, 7-extremly important)?

### **INDICATORS - SERVICES**







## SUGGESTIONS FOR THE CALIBRATION OF THE SMART CROSS BORDER DATA SYSTEM (SCBDS) AND THE CREATION OF NEW INDICATORS AVAILABLE PACKAGES

To which extent you find important information about following