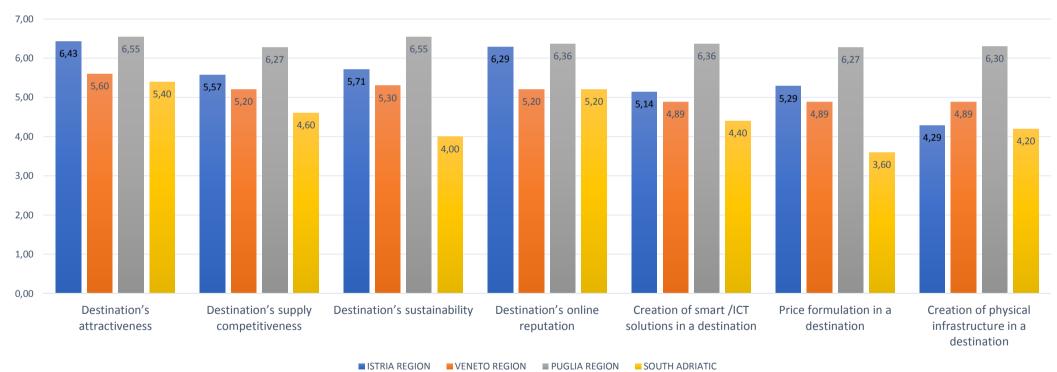

Please evaluate the level of impact of every aforementioned stakeholder according to following topics (from 1 to 7 where 1 means no impact at all and 7 means the highest impact)

## **DMO'S IMPACT ON**

Please evaluate the level of impact of every aforementioned stakeholder according to following topics (from 1 to 7 where 1 means no impact at all and 7 means the highest impact)