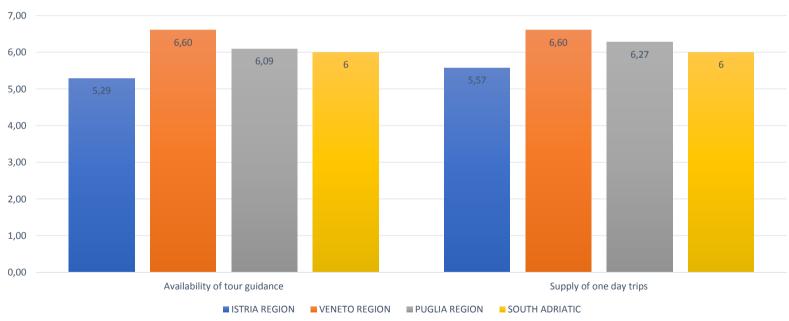

# SUGGESTIONS FOR THE CALIBRATION OF THE SMART CROSS BORDER DATA SYSTEM (SCBDS) AND THE CREATION OF NEW INDICATORS SOURCE OF INFORMATION

To which extent you find important information about following indicators: (scale 1-7, 1-not important, 7-extremly important)?

#### **DESTINATION INFORMATION FROM**

According to the stakeholder's activity/operative field and considering this operative field in the whole CB area, which are the main gaps and needs in capacity building processes? This means, what are the topics in which the stakeholders feel themselves more lacking and unprepared/incompetent and thus in which they feel to need more training?