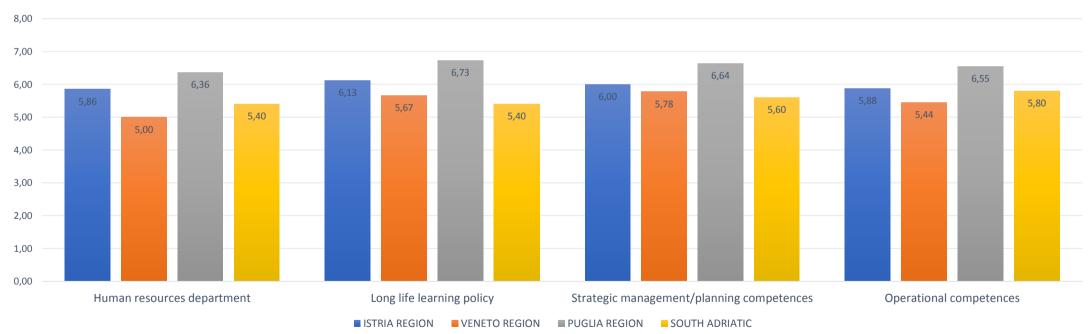

#### **DESTINATION INFORMATION FROM**

According to the stakeholder's activity/operative field and considering this operative field in the whole CB area, which are the main gaps and needs in capacity building processes? This means, what are the topics in which the stakeholders feel themselves more lacking and unprepared/incompetent and thus in which they feel to need more training?

### **DIGITAL COMPETENCES**

According to the stakeholder's activity/operative field and considering this operative field in the whole CB area, which are the main gaps and needs in capacity building processes? This means, what are the topics in which the stakeholders feel themselves more lacking and unprepared/incompetent and thus in which they feel to need more training?