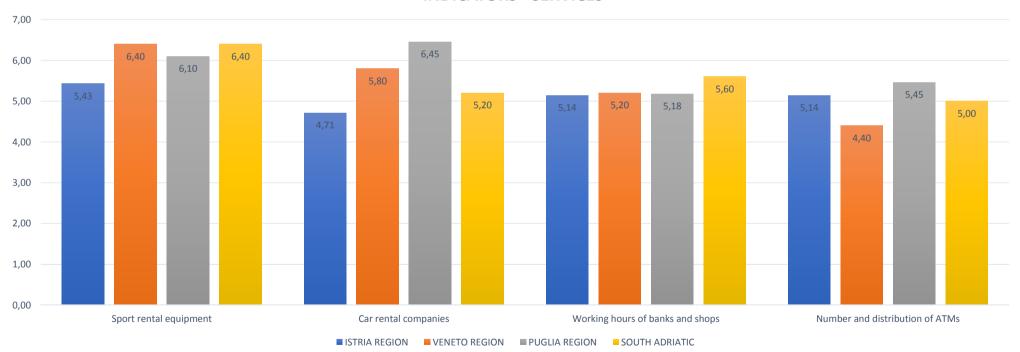

# SUGGESTIONS FOR THE CALIBRATION OF THE SMART CROSS BORDER DATA SYSTEM (SCBDS) AND THE CREATION OF NEW INDICATORS AMENITIES

To which extent you find important information about following indicators: (scale 1-7, 1-not important, 7-extremly important)?

## **INDICATORS - ACCOMMODATION**