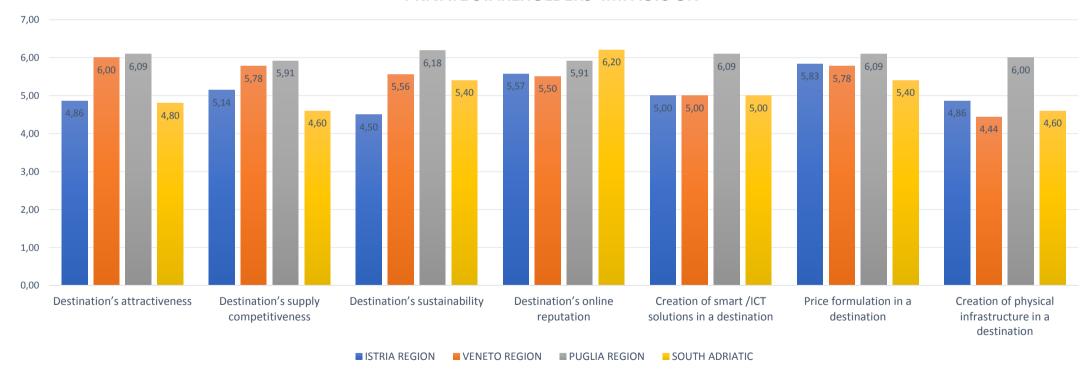

Please evaluate the level of impact of every aforementioned stakeholder according to following topics (from 1 to 7 where 1 means no impact at all and 7 means the highest impact)

### PRIVATE STAKEHOLDERS' IMPACTS ON

Please evaluate the level of impact of every aforementioned stakeholder according to following topics (from 1 to 7 where 1 means no impact at all and 7 means the highest impact)