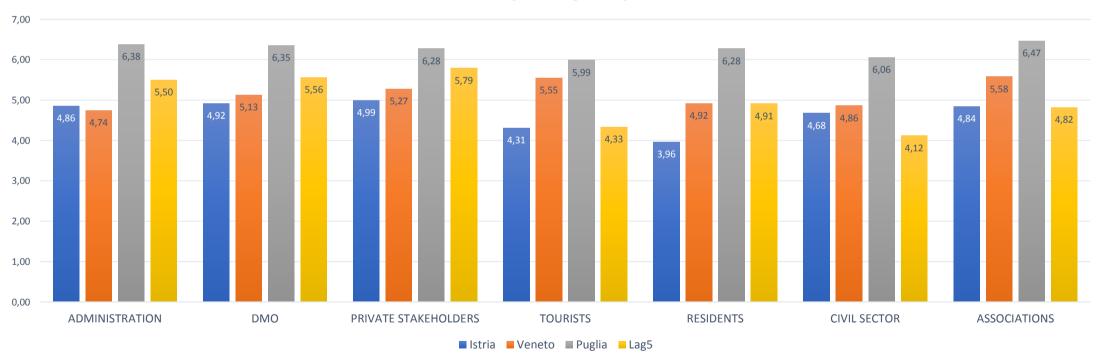

Please evaluate the level of impact of every aforementioned stakeholder according to following topics (from 1 to 7 where 1 means no impact at all and 7 means the highest impact)

## **DMO'S IMPACT ON**

Please evaluate the level of impact of every aforementioned stakeholder according to following topics (from 1 to 7 where 1 means no impact at all and 7 means the highest impact)

### PRIVATE STAKEHOLDERS' IMPACTS ON

Please evaluate the level of impact of every aforementioned stakeholder according to following topics (from 1 to 7 where 1 means no impact at all and 7 means the highest impact)

## **TOURISTS' IMPACT ON**

Assets analysis- please rate importance of each asset for you region/pilot area: