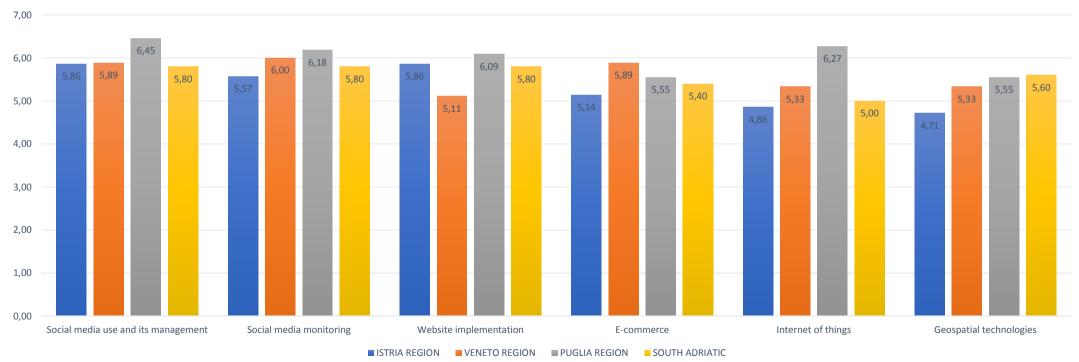

# SUGGESTIONS FOR THE CALIBRATION OF THE SMART CROSS BORDER DATA SYSTEM (SCBDS) AND THE CREATION OF NEW INDICATORS SOURCE OF INFORMATION

To which extent you find important information about following indicators: (scale 1-7, 1-not important, 7-extremly important)?

#### **DESTINATION INFORMATION FROM**

According to the stakeholder's activity/operative field and considering this operative field in the whole CB area, which are the main gaps and needs in capacity building processes? This means, what are the topics in which the stakeholders feel themselves more lacking and unprepared/incompetent and thus in which they feel to need more training?