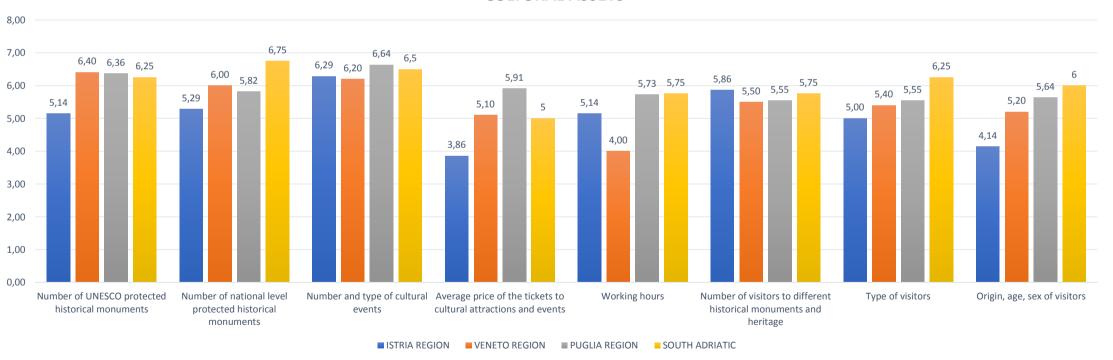

# SUGGESTIONS FOR THE CALIBRATION OF THE SMART CROSS BORDER DATA SYSTEM (SCBDS) AND THE CREATION OF NEW INDICATORS ATTRACTIONS

To which extent you find important information about following indicators: (scale 1-7, 1-not important, 7-extremly important)?

### **CULTURAL ASSETS**