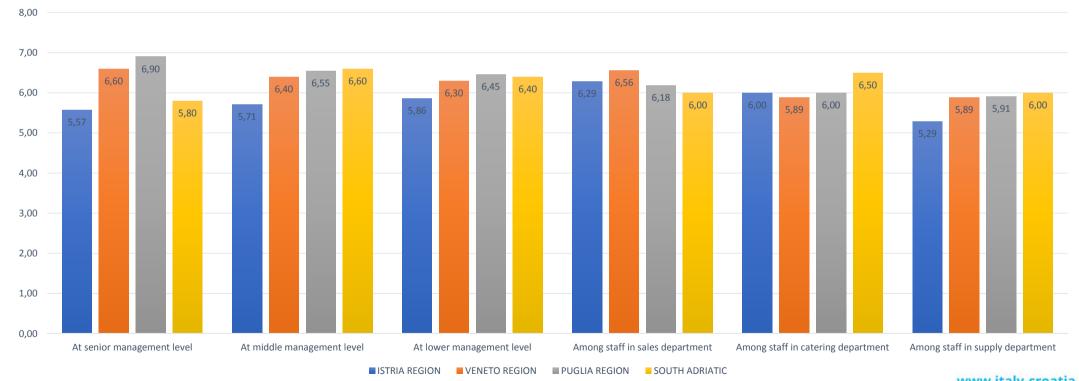

Please evaluate the level of impact of every aforementioned stakeholder according to following topics (from 1 to 7 where 1 means no impact at all and 7 means the highest impact)

## **DMO'S IMPACT ON**

Please evaluate the level of impact of every aforementioned stakeholder according to following topics (from 1 to 7 where 1 means no impact at all and 7 means the highest impact)