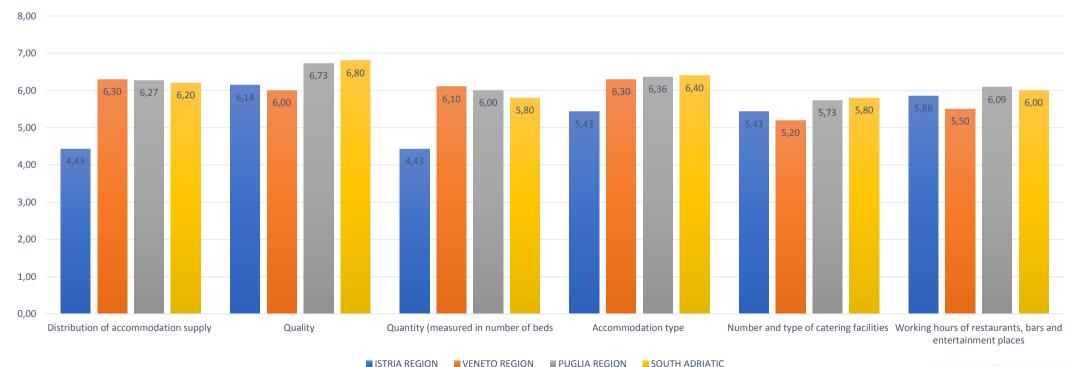

INDICATORS ACCESSIBILITY

To which extent you find important information about following indicators: (scale 1-7, 1-not important, 7-extremly important)?

### **EXTERNAL ACCESSIBILITY - SHIP**







# SUGGESTIONS FOR THE CALIBRATION OF THE SMART CROSS BORDER DATA SYSTEM (SCBDS) AND THE CREATION OF NEW INDICATORS ACCESSIBILITY

To which extent you find important information about following indicators: (scale 1-7, 1-not important, 7-extremly important)?

## **INTERNAL ACCESSIBILITY - SMART SOLUTION**







# SUGGESTIONS FOR THE CALIBRATION OF THE SMART CROSS BORDER DATA SYSTEM (SCBDS) AND THE CREATION OF NEW INDICATORS AMENITIES

To which extent you find important information about following indicators: (scale 1-7, 1-not important, 7-extremly important)?

## **INDICATORS - ACCOMMODATION**







# SUGGESTIONS FOR THE CALIBRATION OF THE SMART CROSS BORDER DATA SYSTEM (SCBDS) AND THE CREATION OF NEW INDICATORS ANCILIARY SERVICES

To which extent you find important information about following indicators: (scale 1-7, 1-not important, 7-extremly important)?

### **INDICATORS - SERVICES**







## SUGGESTIONS FOR THE CALIBRATION OF THE SMART CROSS BORDER DATA SYSTEM (SCBDS) AND THE CREATION OF NEW INDICATORS AVAILABLE PACKAGES

To which extent you find important information about following indicators: (scale 1-7, 1-not important, 7-extremly important)?

## **INDICATORS - AVAILABLE PACKAGES**







# SUGGESTIONS FOR THE CALIBRATION OF THE SMART CROSS BORDER DATA SYSTEM (SCBDS) AND THE CREATION OF NEW INDICATORS ACTIVITIES

To which extent you find important information about foll