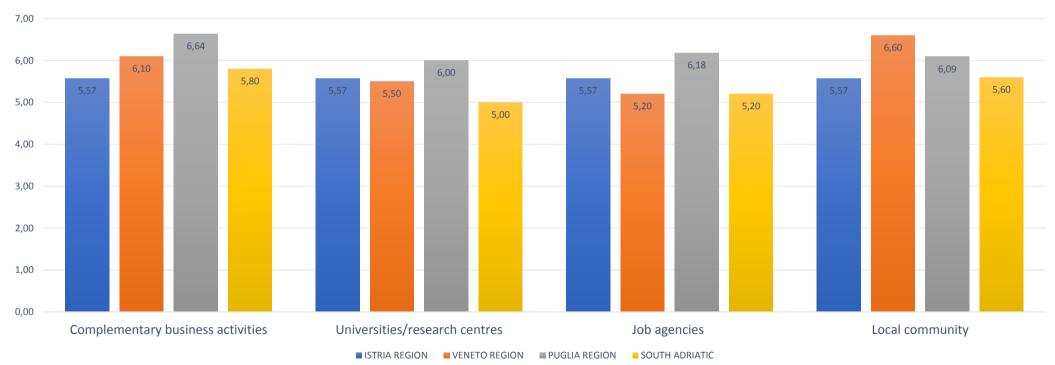

## **CREATIVE TOURISM**

Which are the most important tourism stakeholders involved in creation of products/activities within eco-tourism and creative tourism activities in the testing area? Please rate their importance according to influence towards eco-tourism and creative tourism (Order the answers from 1 to 7 where 1 is not important and 7 is extremely important)

#### **KEY STAKEHOLDERS**