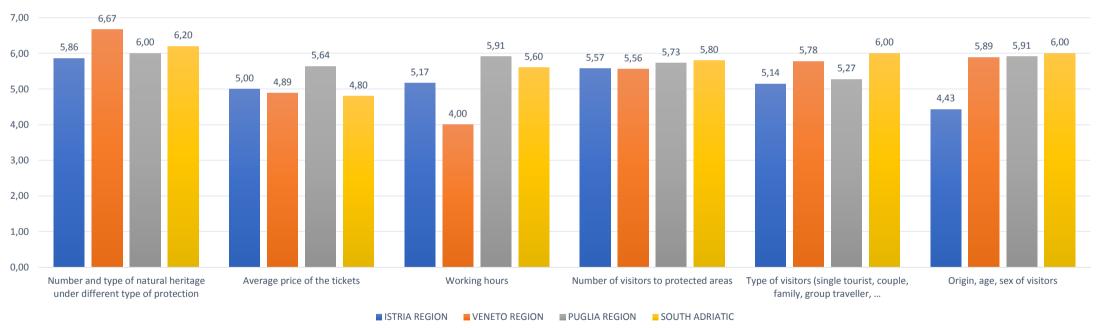

# SUGGESTIONS FOR THE CALIBRATION OF THE SMART CROSS BORDER DATA SYSTEM (SCBDS) AND THE CREATION OF NEW INDICATORS ATTRACTIONS

To which extent you find important information about following indicators: (scale 1-7, 1-not important, 7-extremly important)?

## **NATURAL ASSETS**