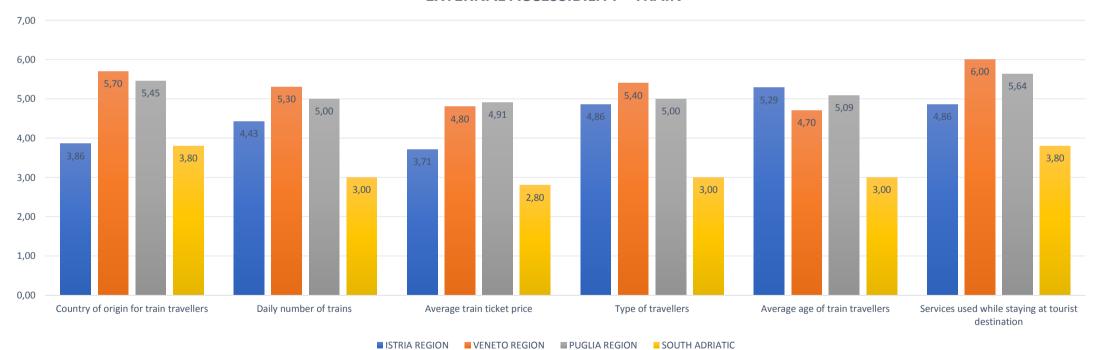

ATION OF NEW INDICATORS ATTRACTIONS

To which extent you find important information about following indicators: (scale 1-7, 1-not important, 7-extremly important)?

## Man-made attractions







# SUGGESTIONS FOR THE CALIBRATION OF THE SMART CROSS BORDER DATA SYSTEM (SCBDS) AND THE CREATION OF NEW INDICATORS ACCESSIBILITY

To which extent you find important information about following indicators: (scale 1-7, 1-not important, 7-extremly important)?

### **EXTERNAL ACCESSIBILITY - FLIGHT**







# SUGGESTIONS FOR THE CALIBRATION OF THE SMART CROSS BORDER DATA SYSTEM (SCBDS) AND THE CREATION OF NEW INDICATORS ACCESSIBILITY

To which extent you find important information about following indicators: (scale 1-7, 1-not important, 7-extremly important)?

#### **EXTERNAL ACCESSIBILITY - TRAIN**







# SUGGESTIONS FOR THE CALIBRATION OF THE SMART CROSS BORDER DATA SYSTEM (SCBDS) AND THE CREATION OF NEW INDICATORS ACCESSIBILITY

To which extent you find important information about following indicators: (scale 1-7, 1-not important, 7-extremly important)?

### **EXTERNAL ACCESSIBILITY - SHIP**







# SUGGESTIONS FOR THE CALIBRATION OF THE SMART CROSS BORDER DATA SYSTEM (SCBDS) AND THE CREATION OF NEW INDICATORS ACCESSIBILITY

To which extent you find important information about following indicators: (scale 1-7, 1-not important, 7-extremly important)?

## **INTERNAL ACCESSIBILITY - SMART SOLUTION**







# SUGGESTIONS FOR THE CALIBRATION OF THE SMART CROSS BORDER DATA SYSTEM (SCBDS) AND THE CREATION OF NEW INDICATORS AMENITIES

To which extent you find important information about