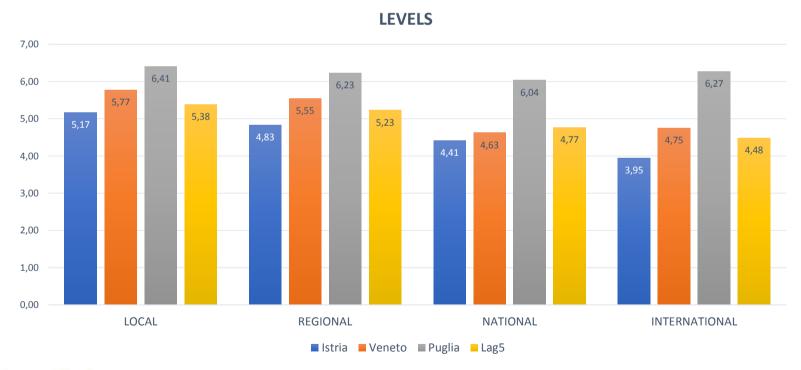

Please evaluate the level of impact of every aforementioned stakeholder according to following topics (from 1 to 7 where 1 means no impact at all and 7 means the highest impact)

### IMPACT OF PUBLIC INSTITUTIONS AT DIFFERENT LEVELS

Please evaluate the level of impact of every aforementioned stakeholder according to following topics (from 1 to 7 where 1 means no impact at all and 7 means the highest impact)