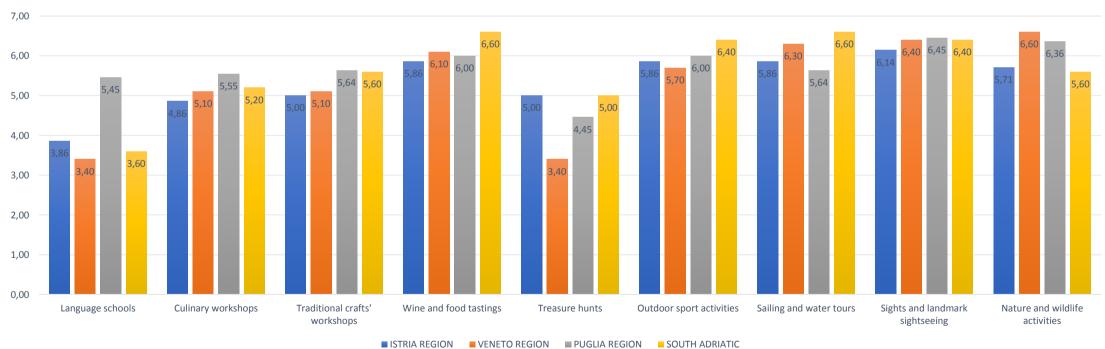

# SUGGESTIONS FOR THE CALIBRATION OF THE SMART CROSS BORDER DATA SYSTEM (SCBDS) AND THE CREATION OF NEW INDICATORS ACTIVITIES

To which extent you find important information about following indicators: (scale 1-7, 1-not important, 7-extremly important)?

## NUMBER AND TYPE OF SPECIAL (CREATIVE) ACTIVITIES