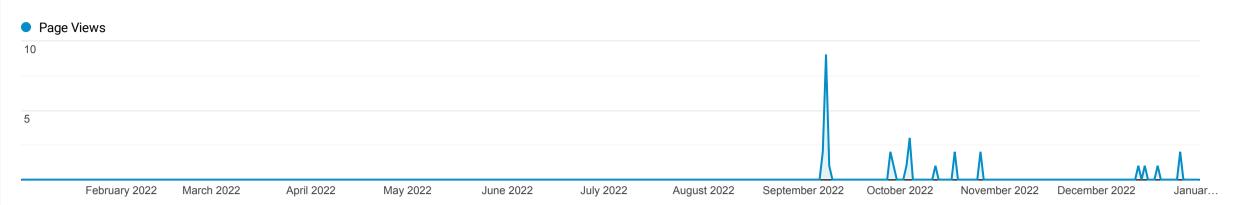

### Pages

All Users
100.00% Page Views

1 Jan 2022 - 2 Jan 2023

Explorer

This data was filtered with the following filter expression: hatch

| Page                                                                                                    | Page<br>Views ↓                               | Unique Page<br>Views                   | Avg. Time on<br>Page                            | Entrances                                     | Bounce<br>Rate                               | % Exit                                     | Page<br>Value                                         |
|---------------------------------------------------------------------------------------------------------|-----------------------------------------------|----------------------------------------|-------------------------------------------------|-----------------------------------------------|----------------------------------------------|--------------------------------------------|-------------------------------------------------------|
|                                                                                                         | <b>82</b><br>% of Total:<br>0.12%<br>(65,617) | 68<br>% of Total:<br>0.12%<br>(57,186) | <b>00:02:34</b> Avg for View: 00:01:47 (43.81%) | <b>46</b><br>% of Total:<br>0.12%<br>(39,000) | <b>60.87%</b> Avg for View: 71.39% (-14.73%) | <b>59.76%</b> Avg for View: 59.44% (0.54%) | <b>US\$0.00</b><br>% of Total:<br>0.00%<br>(US\$0.00) |
| 1. /hatch-new-project-has-kicked-off/                                                                   | <b>44</b> (53.66%)                            | <b>39</b> (57.35%)                     | 00:01:38                                        | <b>35</b> (76.09%)                            | 62.86%                                       | 61.36%                                     | US\$0.00<br>(0.00%)                                   |
| 2. /what-we-do/our-projects/hatch/                                                                      | <b>37</b> (45.12%)                            |                                        | 00:03:46                                        | 10<br>(21.74%)                                | 60.00%                                       | 59.46%                                     | US\$0.00<br>(0.00%)                                   |
| 3. /what-we-do/our-projects/hatch/?fbclid=IwAR1HGRjhdFk1AAxxTbLeFmqE4CqG_eiKow5U6Yo5wfh4dFVVAi-r PVY1fs | <b>1</b> (1.22%)                              | <b>1</b> (1.47%)                       | 00:00:45                                        | <b>1</b> (2.17%)                              | 0.00%                                        | 0.00%                                      | US\$0.00<br>(0.00%)                                   |