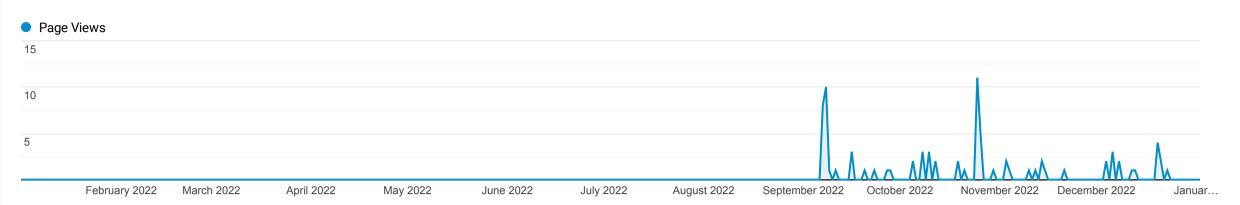

The English version of the web article published on the website of the Blue World Institute has had a total of 68 Unique Page Views during the reporting period, whereas the Croatian version has had a total of 24 Unique Page Views (see Annex).

The link to the English version is: <a href="https://www.blue-world.org/what-we-do/our-projects/hatch/">https://www.blue-world.org/what-we-do/our-projects/hatch/</a>
The link to the Croatian version is: <a href="https://www.plavi-svijet.org/cime-se-bavimo/nasi-projekti/hatch/">https://www.plavi-svijet.org/cime-se-bavimo/nasi-projekti/hatch/</a>