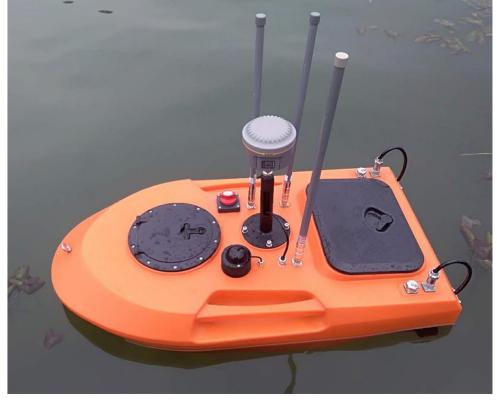

## 1 INTEGRATED MARINE DRONE

This deliverable is not a document but the Marine Drone integrated with related instrumentation. As proof the following pictures are reported hereinafter.

Drone sketch with related instrumentation

Drone Hull

Mini Manta

LISST-Holo2 sensor

Instrumented drone in operation