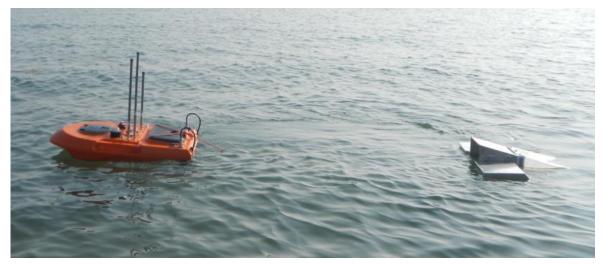

## 1 INTEGRATED MARINE DRONE

This deliverable is not a document but the Marine Drone integrated with related instrumentation. As proof the following pictures are reported hereinafter.

Drone sketch with related instrumentation

Drone Hull

Mini Manta

LISST-Holo2 sensor

Instrumented drone in operation