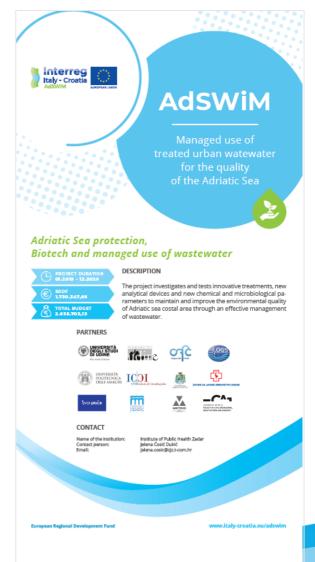

## Adriatic Sea protection, Biotech and managed use of wastewater

ERDF 1.730.347,66

TOTAL BUDGET 2.035.703,13

#### DESCRIPTION

The project investigates and tests innovative treatments, new analytical devices and new chemical and microbiological parameters to maintain and improve the environmental quality of Adriatic sea costal area through an effective management of wastewater.

**PARTNERS** 

Infographics in EN: storyboard. Link on drive: https://drive.google.com/open?id=1oM24RlNCx97iCPbc\_sCjZnEmcggAeG-N

Il progetto coinvolge 6 istituti di ricerca (<u>Uniud, QGS, Polytech, Marche, IC-CNR, Metris, FGAS</u>), 2 comuni (<u>Udine and Pescara</u>), 3 società di raccolta, trattamento e fornitura delle acque reflue(<u>CAFC, VIK, Izvor Ploče</u>) e 1 unità per la regolamentazione e la fornitura di assistenza sanitaria e istruzione al pubblico(IPHZ).