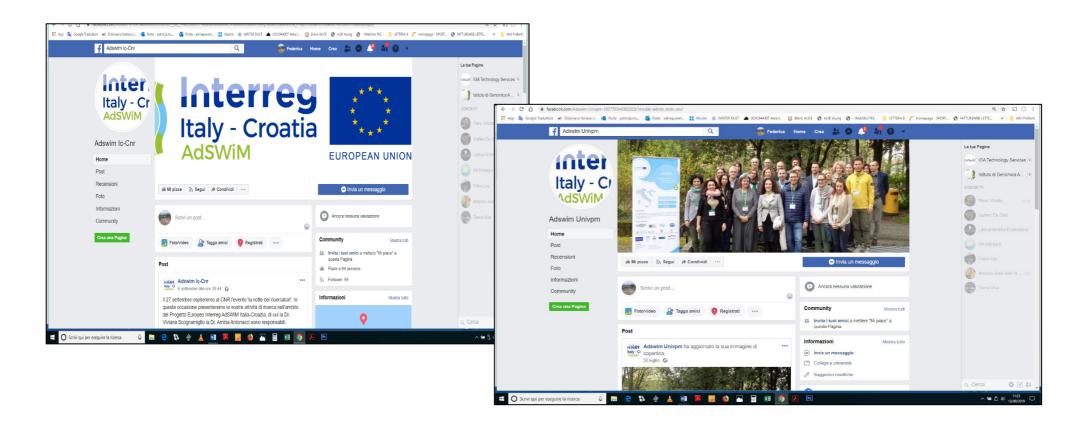

**Social Media** channels were opened in september and brand and corporate graphic design for Twitter, FB, linkedin is realised.

The best channel is linkedin - we posted 2 post and 10 reposts. We have 34 direct partners followers and we are still inviting partners and a good potential. Facebook media has 3 pages – two partners's pages were opened in June – Ic –CNR with 67 followers, and Univpm with 44 followers. These pages are in Italian. One official page in English was opened in October with less then 10 followers. The media of posts produced is 10 and the reach is not high.

# Facebook: Link on drive for graphic design: https://drive.google.com/open?id=10q1dY9hTfJyWWsJn01B0C0DWg90ulh0R

Project FB profile:

www.facebook.com/adswimproject

Project FB page name: AdSWiM

**Project** 

#### Facebook:

Here are some examples of partners' project pages:

On official profile @adswimproject, posts should be published in English, but we will repost partners messages in HR/ITA.