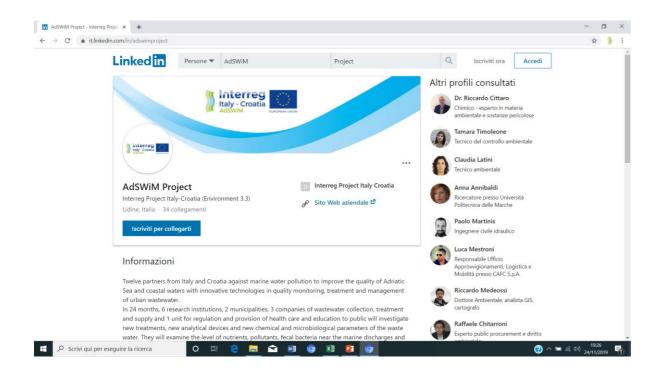

**Social Media** channels were opened in september and brand and corporate graphic design for Twitter, FB, linkedin is realised.

The best channel is linkedin - we posted 2 post and 10 reposts. We have 34 direct partners followers and we are still inviting partners and a good potential. Facebook media has 3 pages – two partners's pages were opened in June – Ic –CNR with 67 followers, and Univpm with 44 followers. These pages are in Italian. One official page in English was opened in October with less then 10 followers. The media of posts produced is 10 and the reach is not high.

#### Linkedin:

**Profile name: AdSWiM Project** 

Mail related to the profile: adswimcommunication@gmail.com

#adswimproject, #interregitalycroatia, #seawatterbetterquality, #preservingadriatic #wwtmanagement #water