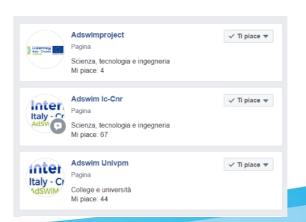

**Social Media** channels were opened in september and brand and corporate graphic design for Twitter, FB, linkedin is realised.

The best channel is linkedin - we posted 2 post and 10 reposts. We have 34 direct partners followers and we are still inviting partners and a good potential. Facebook media has 3 pages – two partners's pages were opened in June – Ic –CNR with 67 followers, and Univpm with 44 followers. These pages are in Italian. One official page in English was opened in October with less then 10 followers. The media of posts produced is 10 and the reach is not high.

#### Facebook:

Here are some examples of partners' project pages:

On official profile @adswimproject, posts should be published in English, but we will repost partners messages in HR/ITA.