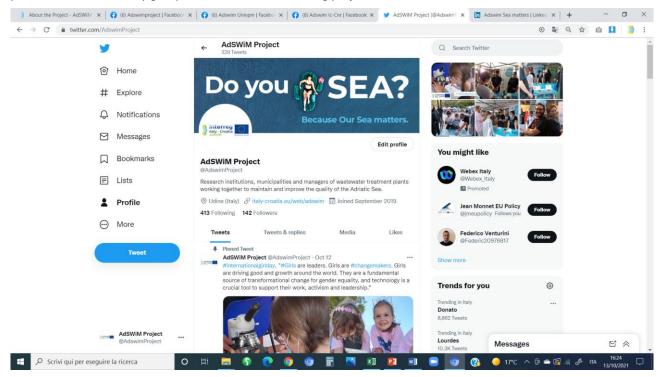

# TWITTER social media channel @adswimproject, https://twitter.com/AdswimProject

Was opened in 2020 and has reached **142 followers**, mainly dedicated to the target including the FVG Region Environmental Policy councillor as well as all our partners and national and regional agencies. Following the editorial plan, an average of 4 tweets per month are published and up to 10 tweets per month during the lockdowns were produced. Twitter mainly groups the media, other Interreg projects and scientific realities with similar themes.