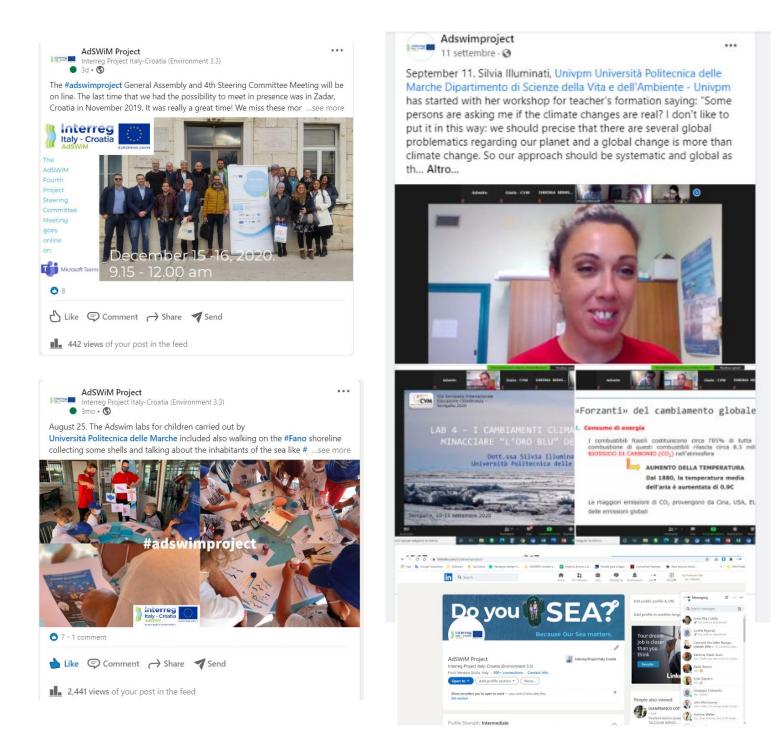

| ig                                      | c ^             |              |                                                                           |                  |



The social media activity is centralised with the responsibility that belongs to PP1 (Municipality of Udine). Each post tags people and all project partners. Many experts form partners' staff are part of our group. Each post published on social media produces a good percentage of views and sharing. Here are some examples:







**Partner of the European Project "ADSWIM":** University of Udine (lead partner), CAFC - Friuli Centrale Aqueduct Consortium, OGS - National Institute of Oceanography and Experimental Geophysics, Polytechnic University of Marche, IC-CNR, Crystallography Institute - National Council of Research, Municipality of Pescara, IANPHI - National Institute of Public Hygiene of Zadar (HR), Izvor Ploče Consortium of Dubrovnik (HR), ViK Split Water Management (HR), Metris Centar za Istraživanje Materiala Istarske Županije (HR), University of Split (HR).

Further information: adswimcommunication@gmail.com

Social media management: LETTERAB for PP1







About the Project News Events Docs&Tools Multimedia Contacts

/ ENVIRONMENTAL AND CULTURAL HERITAGE / SO 3.3

ADSWIM

GO TO THE PROGRAMME

ITALY