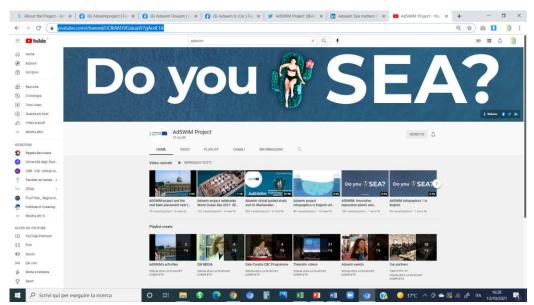

# YouTube channel AdSWiM.

Was opened in 2020, it collects video infographics and 6 playlists created to collect material related to partners, media presence, thematic videos, events and the link to the program. It has 10 subscribers but 4 of our video products has reached almost 200 views so it is quite a success.