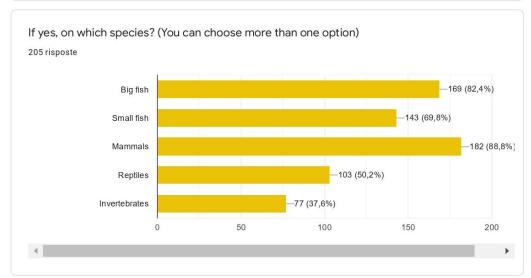

### QUESTIONNAIRE

| If yes, on which species? (You can choose more than one option)                                                                                            |
|------------------------------------------------------------------------------------------------------------------------------------------------------------|
| Seleziona tutte le voci applicabili.                                                                                                                       |
| Big fish Small fish Mammals Reptiles Invertebrates                                                                                                         |
| Assign a number to "Big fish" from 1 to 3 (1 stands for little sensitivity to sound and 3 for a high sensitivity to sound)                                 |
| Contrassegna solo un ovale.                                                                                                                                |
| 1 2 3                                                                                                                                                      |
|                                                                                                                                                            |
| Assign a number to "Little fish" from 1 to 3 (1 stands for little sensitivity to sound and 3 for a high sensitivity to sound)  Contrassegna solo un ovale. |
|                                                                                                                                                            |
| high sensitivity to sound)  Contrassegna solo un ovale.                                                                                                    |
| high sensitivity to sound)  Contrassegna solo un ovale.                                                                                                    |