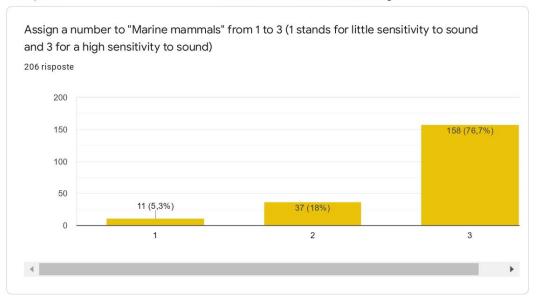

### QUESTIONNAIRE

| If yes, on which species? (You can choose more than one option)                                                                                            |
|------------------------------------------------------------------------------------------------------------------------------------------------------------|
| Seleziona tutte le voci applicabili.                                                                                                                       |
| Big fish Small fish Mammals Reptiles Invertebrates                                                                                                         |
| Assign a number to "Big fish" from 1 to 3 (1 stands for little sensitivity to sound and 3 for a high sensitivity to sound)                                 |
| Contrassegna solo un ovale.                                                                                                                                |
| 1 2 3                                                                                                                                                      |
|                                                                                                                                                            |
| Assign a number to "Little fish" from 1 to 3 (1 stands for little sensitivity to sound and 3 for a high sensitivity to sound)  Contrassegna solo un ovale. |
|                                                                                                                                                            |
| high sensitivity to sound)  Contrassegna solo un ovale.                                                                                                    |
| high sensitivity to sound)  Contrassegna solo un ovale.                                                                                                    |