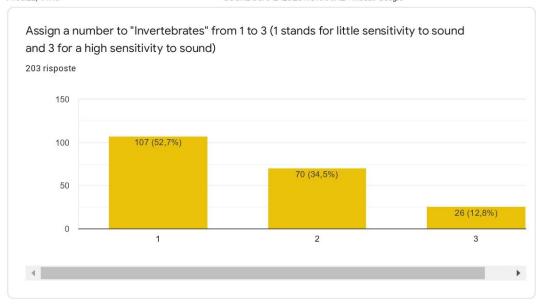

### QUESTIONNAIRE

| 8.     | Assign a number to "Reptiles" from 1 to 3 (1 stands for little sensitivity to sound and 3 for a                                 |  |  |  |
|--------|---------------------------------------------------------------------------------------------------------------------------------|--|--|--|
| 0.     | high sensitivity to sound)                                                                                                      |  |  |  |
|        | Contrassegna solo un ovale.                                                                                                     |  |  |  |
|        | 1 2 3                                                                                                                           |  |  |  |
|        |                                                                                                                                 |  |  |  |
| 9.     | Assign a number to "Invertebrates" from 1 to 3 (1 stands for little sensitivity to sound and 3 for a high sensitivity to sound) |  |  |  |
|        | Contrassegna solo un ovale.                                                                                                     |  |  |  |
|        | 1 2 3                                                                                                                           |  |  |  |
|        |                                                                                                                                 |  |  |  |
|        |                                                                                                                                 |  |  |  |
| 10.    | What generates noise pollution? (You can choose more than one option)                                                           |  |  |  |
|        | Seleziona tutte le voci applicabili.                                                                                            |  |  |  |
|        | Maritime traffic Platforms                                                                                                      |  |  |  |
|        | Coastal tourism                                                                                                                 |  |  |  |
|        | Fishing                                                                                                                         |  |  |  |
|        | Hydrocarbon investigations                                                                                                      |  |  |  |
| 11.    | Assign to each of the activity "Maritime traffic" a number from 1 to 3 (1 stands for a relevant                                 |  |  |  |
| 115053 | impact and 3 for a minor impact.)                                                                                               |  |  |  |
|        | Contrassegna solo un ovale.                                                                                                     |  |  |  |
|        | 1 2 3                                                                                                                           |  |  |  |
|        |                                                                                                                                 |  |  |  |
|        |                                                                                                                                 |  |  |  |
|        |                                                                                                                                 |  |  |  |