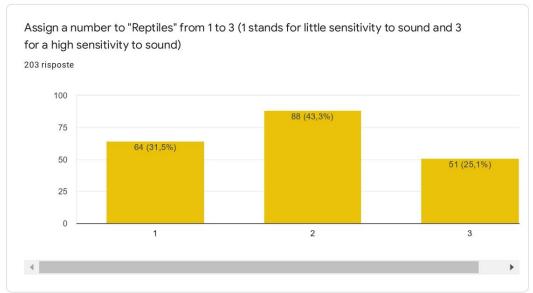

### QUESTIONNAIRE

| 8.     | Assign a number to "Reptiles" from 1 to 3 (1 stands for little sensitivity to sound and 3 for a                                 |  |  |  |
|--------|---------------------------------------------------------------------------------------------------------------------------------|--|--|--|
| 0.     | high sensitivity to sound)                                                                                                      |  |  |  |
|        | Contrassegna solo un ovale.                                                                                                     |  |  |  |
|        | 1 2 3                                                                                                                           |  |  |  |
|        |                                                                                                                                 |  |  |  |
| 9.     | Assign a number to "Invertebrates" from 1 to 3 (1 stands for little sensitivity to sound and 3 for a high sensitivity to sound) |  |  |  |
|        | Contrassegna solo un ovale.                                                                                                     |  |  |  |
|        | 1 2 3                                                                                                                           |  |  |  |
|        |                                                                                                                                 |  |  |  |
|        |                                                                                                                                 |  |  |  |
| 10.    | What generates noise pollution? (You can choose more than one option)                                                           |  |  |  |
|        | Seleziona tutte le voci applicabili.                                                                                            |  |  |  |
|        | Maritime traffic Platforms                                                                                                      |  |  |  |
|        | Coastal tourism                                                                                                                 |  |  |  |
|        | Fishing                                                                                                                         |  |  |  |
|        | Hydrocarbon investigations                                                                                                      |  |  |  |
| 11.    | Assign to each of the activity "Maritime traffic" a number from 1 to 3 (1 stands for a relevant                                 |  |  |  |
| 115053 | impact and 3 for a minor impact.)                                                                                               |  |  |  |
|        | Contrassegna solo un ovale.                                                                                                     |  |  |  |
|        | 1 2 3                                                                                                                           |  |  |  |
|        |                                                                                                                                 |  |  |  |
|        |                                                                                                                                 |  |  |  |
|        |                                                                                                                                 |  |  |  |