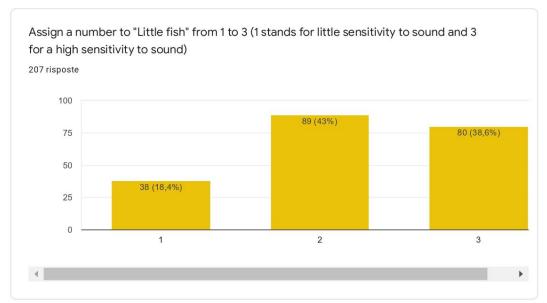

### QUESTIONNAIRE

| If yes, on which species? (You can choose more than one option)                                                                                            |
|------------------------------------------------------------------------------------------------------------------------------------------------------------|
| Seleziona tutte le voci applicabili.                                                                                                                       |
| Big fish Small fish Mammals Reptiles Invertebrates                                                                                                         |
| Assign a number to "Big fish" from 1 to 3 (1 stands for little sensitivity to sound and 3 for a high sensitivity to sound)                                 |
| Contrassegna solo un ovale.                                                                                                                                |
| 1 2 3                                                                                                                                                      |
|                                                                                                                                                            |
| Assign a number to "Little fish" from 1 to 3 (1 stands for little sensitivity to sound and 3 for a high sensitivity to sound)  Contrassegna solo un ovale. |
|                                                                                                                                                            |
| high sensitivity to sound)  Contrassegna solo un ovale.                                                                                                    |
| high sensitivity to sound)  Contrassegna solo un ovale.                                                                                                    |