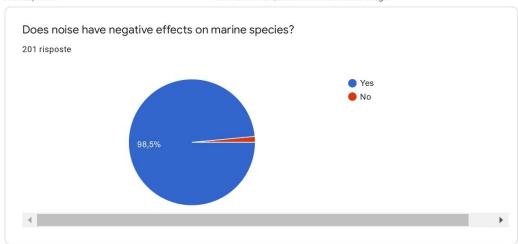

## QUESTIONNAIRE To analyse the degree of awareness about the underwater noise pollution and its effects on biodiversity. \*Campo obbligatorio 1. To which of these categories you belong? \* Contrassegna solo un ovale. General Public Local, regional and national public authorities Protected areas/ natural heritage management bodies Associations ○ NG0s Education and training organizations as well as universities and research institutes 2. In your opinion underwater sound propagates Contrassegna solo un ovale. faster than in the air slower than in air sound does not propagate in the sea 3. Does noise have negative effects on marine species? Contrassegna solo un ovale. Yes O No