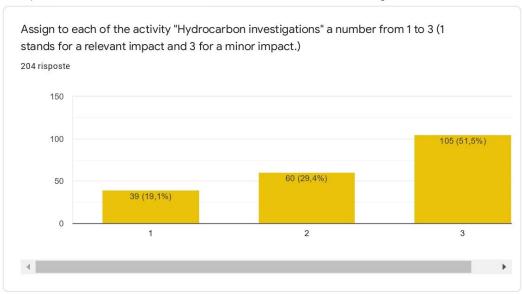

Contrassegna solo un ovale.

**14.** Assign to each of the activity "Fishing" a number from 1 to 3 (1 stands for a relevant impact and 3 for a minor impact.)

Contrassegna solo un ovale.

**15.** Assign to each of the activity "Hydrocarbon investigations" a number from 1 to 3 (1 stands for a relevant impact and 3 for a minor impact.)

Contrassegna solo un ovale.

 $https://docs.google.com/forms/d/1THZ3ikLTOoxaXCiyV6Ko2ol2G5jaApee4HotkjBw6zQ/edit?fbclid=lwAR356FaOvQy4l1lKcnz0AScRDS4LtvFf7b... \end{subarray} 4/5$ 