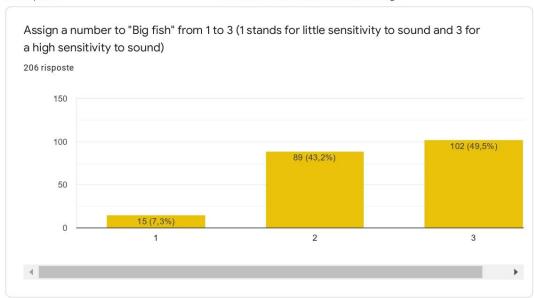

### QUESTIONNAIRE

| If yes, on which species? (You can choose more than one option)                                                                                            |
|------------------------------------------------------------------------------------------------------------------------------------------------------------|
| Seleziona tutte le voci applicabili.                                                                                                                       |
| Big fish Small fish Mammals Reptiles Invertebrates                                                                                                         |
| Assign a number to "Big fish" from 1 to 3 (1 stands for little sensitivity to sound and 3 for a high sensitivity to sound)                                 |
| Contrassegna solo un ovale.                                                                                                                                |
| 1 2 3                                                                                                                                                      |
|                                                                                                                                                            |
| Assign a number to "Little fish" from 1 to 3 (1 stands for little sensitivity to sound and 3 for a high sensitivity to sound)  Contrassegna solo un ovale. |
|                                                                                                                                                            |
| high sensitivity to sound)  Contrassegna solo un ovale.                                                                                                    |
| high sensitivity to sound)  Contrassegna solo un ovale.                                                                                                    |