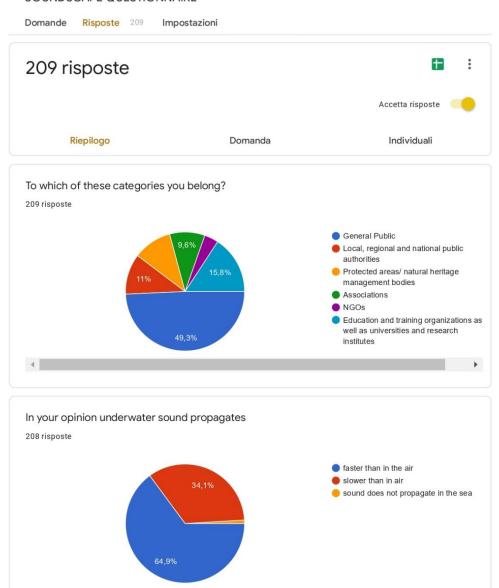

## QUESTIONNAIRE To analyse the degree of awareness about the underwater noise pollution and its effects on biodiversity. \*Campo obbligatorio 1. To which of these categories you belong? \* Contrassegna solo un ovale. General Public Local, regional and national public authorities Protected areas/ natural heritage management bodies Associations ○ NG0s Education and training organizations as well as universities and research institutes 2. In your opinion underwater sound propagates Contrassegna solo un ovale. faster than in the air slower than in air sound does not propagate in the sea 3. Does noise have negative effects on marine species? Contrassegna solo un ovale. Yes O No