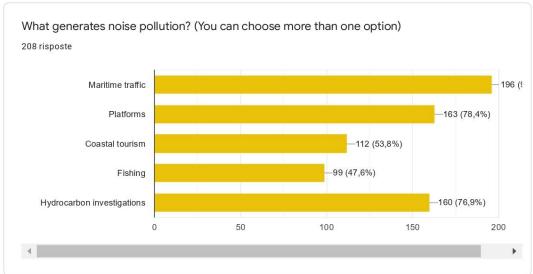

### QUESTIONNAIRE

| 8.     | Assign a number to "Reptiles" from 1 to 3 (1 stands for little sensitivity to sound and 3 for a                                 |  |  |  |
|--------|---------------------------------------------------------------------------------------------------------------------------------|--|--|--|
| 0.     | high sensitivity to sound)                                                                                                      |  |  |  |
|        | Contrassegna solo un ovale.                                                                                                     |  |  |  |
|        | 1 2 3                                                                                                                           |  |  |  |
|        |                                                                                                                                 |  |  |  |
| 9.     | Assign a number to "Invertebrates" from 1 to 3 (1 stands for little sensitivity to sound and 3 for a high sensitivity to sound) |  |  |  |
|        | Contrassegna solo un ovale.                                                                                                     |  |  |  |
|        | 1 2 3                                                                                                                           |  |  |  |
|        |                                                                                                                                 |  |  |  |
|        |                                                                                                                                 |  |  |  |
| 10.    | What generates noise pollution? (You can choose more than one option)                                                           |  |  |  |
|        | Seleziona tutte le voci applicabili.                                                                                            |  |  |  |
|        | Maritime traffic Platforms                                                                                                      |  |  |  |
|        | Coastal tourism                                                                                                                 |  |  |  |
|        | Fishing                                                                                                                         |  |  |  |
|        | Hydrocarbon investigations                                                                                                      |  |  |  |
| 11.    | Assign to each of the activity "Maritime traffic" a number from 1 to 3 (1 stands for a relevant                                 |  |  |  |
| 115053 | impact and 3 for a minor impact.)                                                                                               |  |  |  |
|        | Contrassegna solo un ovale.                                                                                                     |  |  |  |
|        | 1 2 3                                                                                                                           |  |  |  |
|        |                                                                                                                                 |  |  |  |
|        |                                                                                                                                 |  |  |  |
|        |                                                                                                                                 |  |  |  |