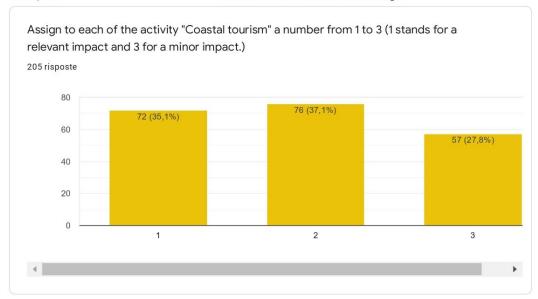

Contrassegna solo un ovale.

| 1 | 2 | 3 |  |
|---|---|---|--|
|   |   |   |  |

**13**. Assign to each of the activity "Coastal tourism" a number from 1 to 3 (1 stands for a relevant impact and 3 for a minor impact.)

Contrassegna solo un ovale.

**14.** Assign to each of the activity "Fishing" a number from 1 to 3 (1 stands for a relevant impact and 3 for a minor impact.)

Contrassegna solo un ovale.

**15.** Assign to each of the activity "Hydrocarbon investigations" a number from 1 to 3 (1 stands for a relevant impact and 3 for a minor impact.)