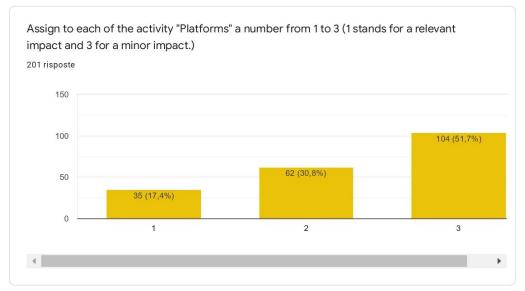

#### QUESTIONNAIRE

| 12. | Assign to each of the activity "Platforms" a number from 1 to 3 (1 stands for a relevant |
|-----|------------------------------------------------------------------------------------------|
|     | impact and 3 for a minor impact.)                                                        |

Contrassegna solo un ovale.

| 1 | 2 | 3 |  |
|---|---|---|--|
|   |   |   |  |

**13**. Assign to each of the activity "Coastal tourism" a number from 1 to 3 (1 stands for a relevant impact and 3 for a minor impact.)