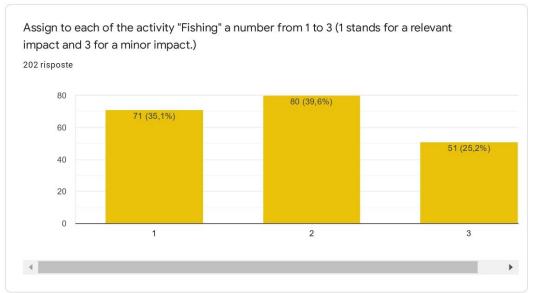

Contrassegna solo un ovale.

**14.** Assign to each of the activity "Fishing" a number from 1 to 3 (1 stands for a relevant impact and 3 for a minor impact.)

Contrassegna solo un ovale.

**15.** Assign to each of the activity "Hydrocarbon investigations" a number from 1 to 3 (1 stands for a relevant impact and 3 for a minor impact.)