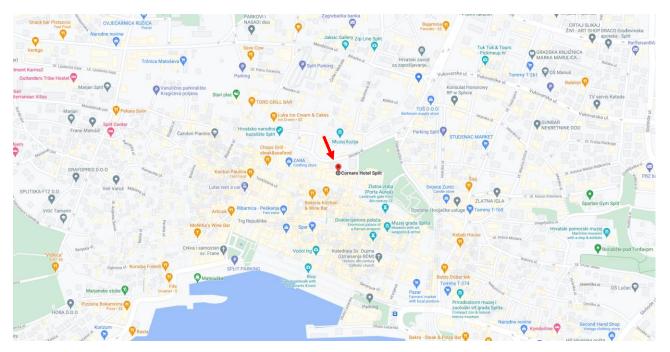

The best thing to do is to park at public parking which usually cost from 5 to 6 kn per hour (1 EUR  $\approx$  7,5 HRK). There are exceptions to that – Riva parking.

There are several other parking spots nearby the city center such as:

- Svačićeva ulica (also street parking spots in the area)
- Zr. Frankopanska ulica
- Kragića ulica
- Livanjska ulica 18 (entrance from Vukovarska no. 1)

These parking spots are less than 5 minutes walking from Hotel Cornaro.

Please try to be careful while parking your car. Split car removal service is quite efficient. That is why we suggest you park at public parking. There are other options too. You can park on the street where you see marked spots (blue lines). You should find Pay machine and there you can pay for your parking. We hope you will not have a problem in finding parking. <u>Parking spots link</u>.

Also, there is <u>Split Parking App</u> where you can quickly and easily find parking spot, this could be extremely helpful.