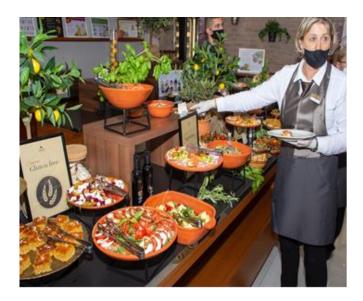

### Lunch details:

Lunch will be served in buffet style, but due to Covid-19 circumstances, the waiters will serve participants separately.

There will be multiple choices. The buffet will consist of meat, vegetarian, vegan, gluten-free, organic dishes.