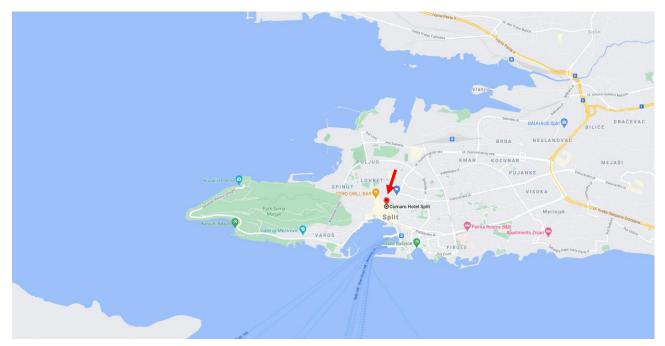

## LOGISTIC DETAILS

Venue: Split, Croatia, Hotel Cornaro, Sinjska 6, 21000 Split, Croatia

Web site: https://cornarohotel.com/

#### ARRIVING BY CAR

There are **two entrances** to city of Split and depends on your departure point which one will you use.

If you are heading from Trogir, Klis, airport or any other West or Northwest direction you should find a way to Vukovarska street no.1 easily. Just enter to city area and go all the way to the end of street (it is Domovinskog rata street). At the end of the street turn left and there you are.

If you are heading from Stobreč, Omiš, Makarska or any other place Souther than Split you will use South entrance to the city. However, if you are heading from South at one point you should

turn right and try to come to the Street Domovinskog rata. At the end of that street just turn left and you should be at Vukovarska street.