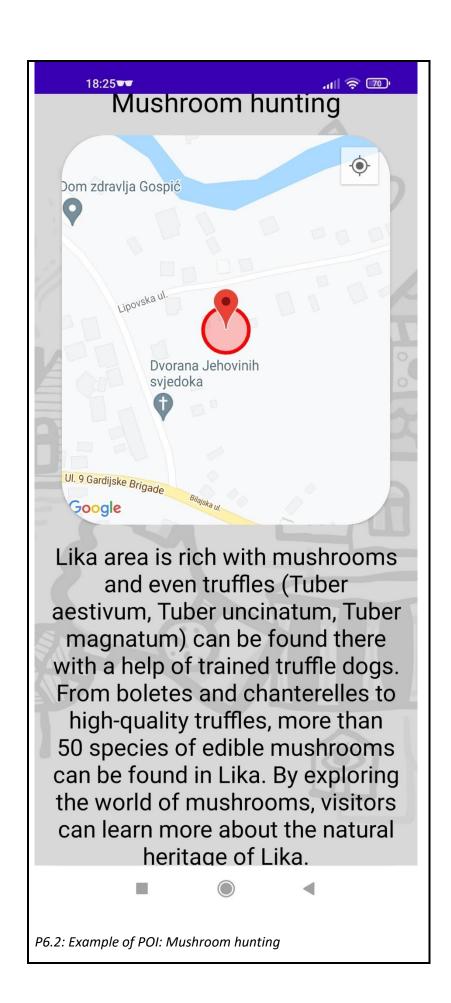

| P6.1: Example of POI: Mushroom hunting |  |  |
|----------------------------------------|--|--|
|                                        |  |  |
|                                        |  |  |
|                                        |  |  |
|                                        |  |  |
|                                        |  |  |
|                                        |  |  |
|                                        |  |  |
|                                        |  |  |
|                                        |  |  |
|                                        |  |  |

and even truffles (Tuber aestivum, Tuber uncinatum, Tuber magnatum) can be found there with a help of trained truffle dogs. From boletes and chanterelles to high-quality truffles, more than 50 species of edible mushrooms can be found in Lika. By exploring the world of mushrooms, visitors can learn more about the natural heritage of Lika.