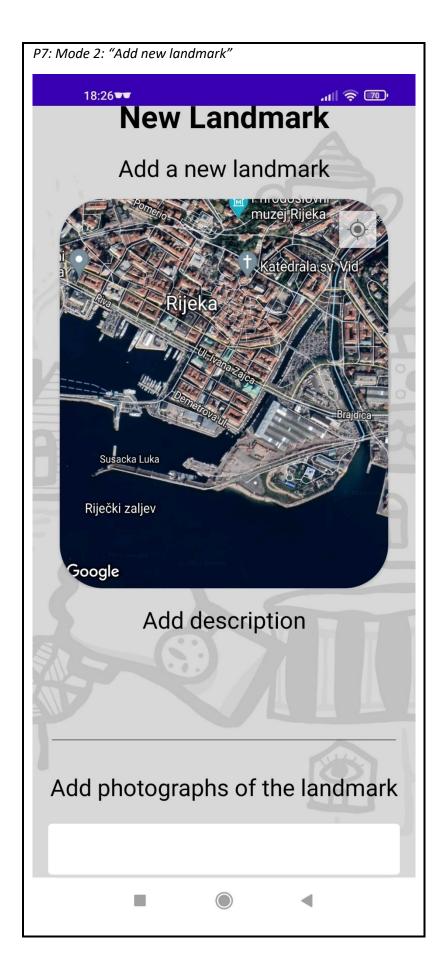

This innovative tool enables local population of Lika-Senj County, Primorje-Gorski Kotar County and Karlovac County to identify cultural and natural heritage of their region and to get involved in creating future tourist offers. Currently, the innovative tool has Croatian and English translations. The EXCOVER application has two modes of operation: Exploration and addition of new points of interest (POIs). The first mode of operation, "Explore", consists of the landmarks that were identified during field work with the local population (4.1.1). Each POI is marked on a live map that is tracking user's geolocation, enabling them to easily reach it. Right below the live map, users can find description of each POI. For the sake of gathering as much information about the POIs from the local population as possible, during the creation of the innovative tool, options such as commenting, rating, and uploading photographs for the existing POIs were included. All the uploaded comments were taken into account and uploaded photographs were added to the gallery of the existing POIs after the review. Each POI has its own gallery and each photograph in the application can be enlarged. The second mode of operation, "Add new landmark", allows users to add the places they think would be of interest to tourists and which were not included in the list of existing points of interest. If they want to add new points of interest, users need to provide its geolocation and description, while also enabling them to upload their photographs of the new POI. Geolocation can be entered either manually (when user is not physically present at the location of the POI they want to add) or automatically (letting the application pick up their geolocation while present at the POI). New points of interest are added to the application after reviewing all the provided information.