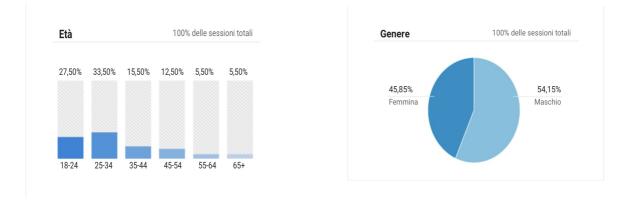

### Users

33.50% of the users were between 25 and 34 years old, 27.50% were between 18 and 24 years old, followed by users between 35 and 44 years old (15.50%). 54.15% of the users were male, 45.85% were female. Their interest categories were varied, ranging from sport to travel.