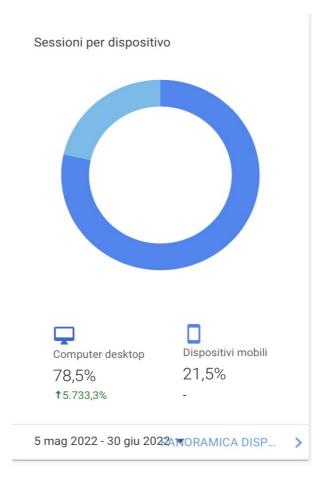

## Devices

Users who visited the site during the reference period did so in 21.5% of cases from mobile devices and in the remaining 78.5% from desktop computers. The most used browser is Chrome (72.73%) followed by Safari (11.9%) and Edge (5.84%)