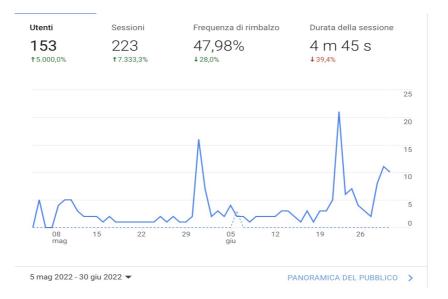

## Traffic

This graph summarises the traffic generated by the site during the period from 5 May to 30 June.. The site was visited by 153 users, totalling 223 sessions. The average duration of each session was 4 minutes 46 seconds and there was an average of 4.54 page views per session.