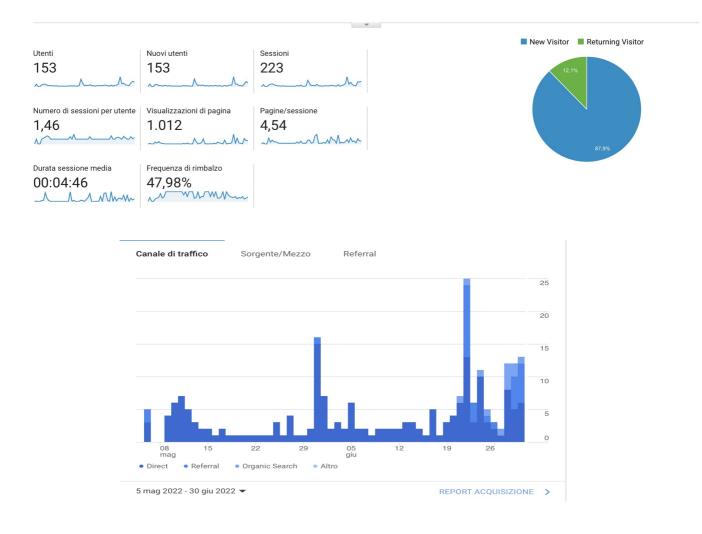

## Traffic

This graph summarises the traffic generated by the site during the period from 5 May to 30 June.. The site was visited by 153 users, totalling 223 sessions. The average duration of each session was 4 minutes 46 seconds and there was an average of 4.54 page views per session.

The average number of sessions per user was 1.46.

87.9% of visitors were 'new' while 'returning' visitors were 12.1%.