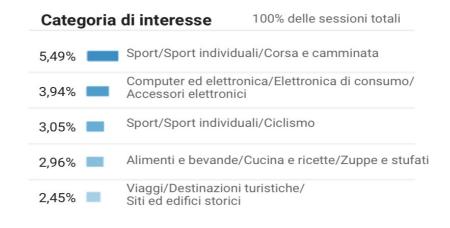

### Users

33.50% of the users were between 25 and 34 years old, 27.50% were between 18 and 24 years old, followed by users between 35 and 44 years old (15.50%). 54.15% of the users were male, 45.85% were female. Their interest categories were varied, ranging from sport to travel.