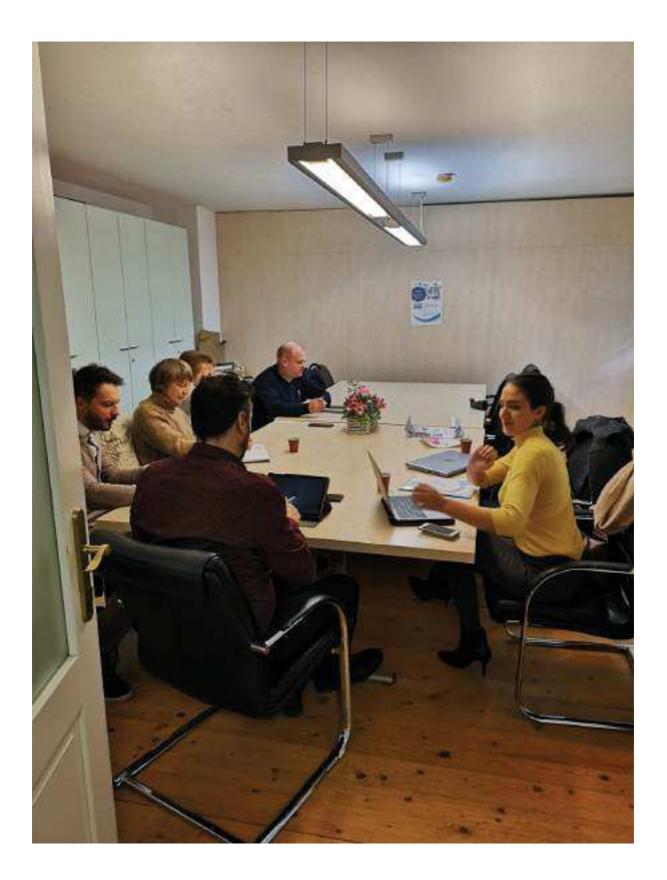

### <u>Minutes</u>

The capability building seminar started with greetings from the local authorities (city council representatives) who welcomed participants and highlighted the importance of the capability building seminar for the sustainable tourism development of the area.

Then, the EXCOVER project, its goal and main activities were presented. The function of the capability building seminar within the context of the Project and in connection with its purposes was explained. Then, the methodology on which the joint work of participants would have been developed was exposed.

The resident survey, through which the information on the local community's opinions about strengths, weaknesses, opportunities and threats (SWOT) of the territory, to the aim of sustainable tourism development, was collected, was then illustrated. The way answers to the resident survey were used to build the provisional SWOT matrix was disclosed.

Starting from strengths, the factors emerged from the resident survey were read. The ambiguous factors (those mentioned as strengths/opportunities by some respondents and as weaknesses/threats by others) were signaled to participants and it was asked them to think in which SWOT category they should have been inserted and to take notes about it, for the subsequent discussion. Participants were also recommended to take note of the factors they believed should have been added to any SWOT category.

Afterwards, each participant was given floor to discuss their notes with the others. Free conversation was allowed, in order to favor dialogue and maximize exchange of ideas between participants. When consensus on ambiguous factors and addends were reached, the posters with the provisional SWOT factors was modified consistently.