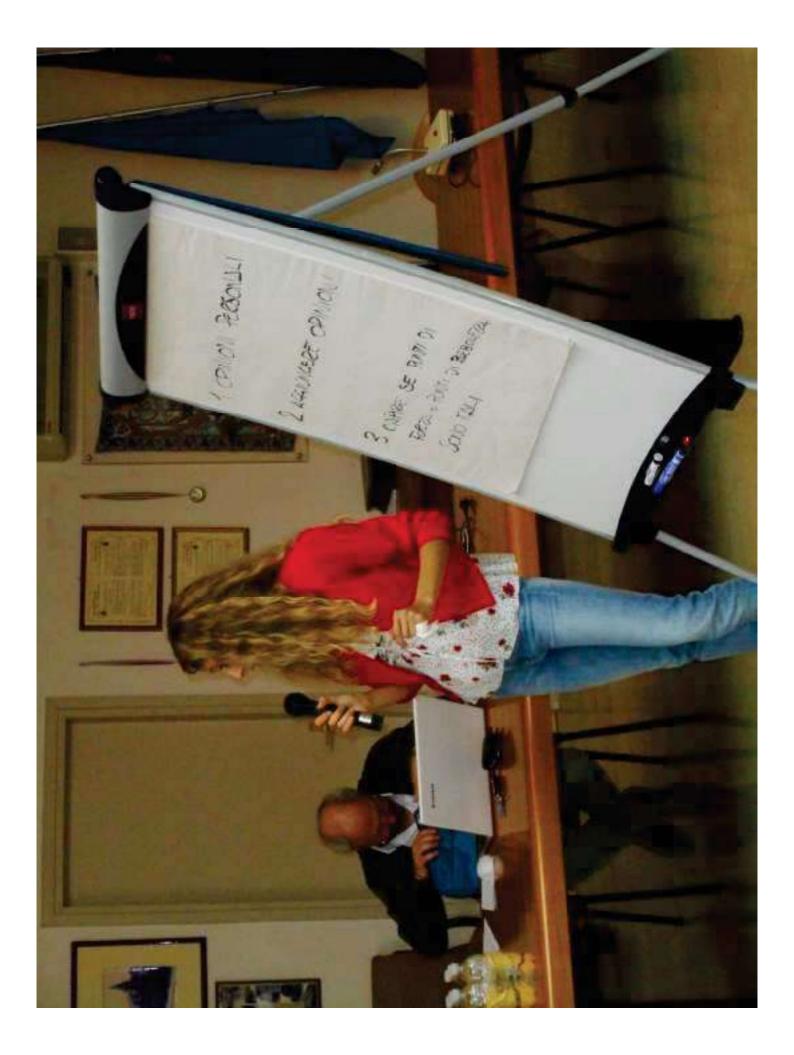

Starting from strengths, the factors emerged from the resident survey were read. The ambiguous factors (those mentioned as strengths/opportunities by some respondents and as weaknesses/threats by others) were signaled to participants and it was asked them to think in which SWOT category they should have been inserted and to take notes about it, for the subsequent discussion. Participants were also recommended to take note of the factors they believed should have been added to any SWOT category.

Afterwards, each participant was given floor to discuss their notes with the others. Free conversation was allowed, in order to favor dialogue and maximize exchange of ideas between participants. When consensus on ambiguous factors and addends were reached, the posters with the provisional SWOT factors was modified consistently.