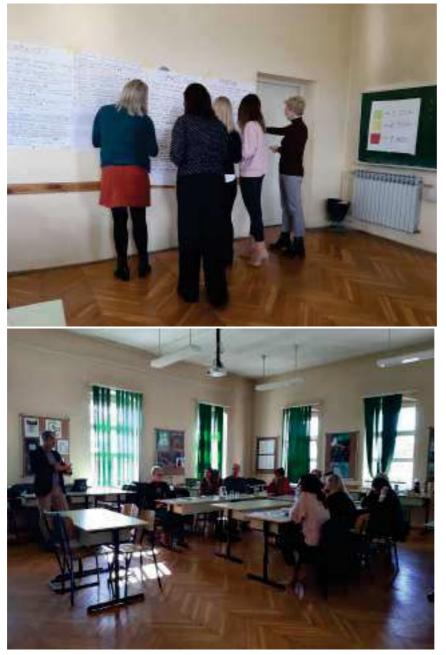

### 4. KRATKI IZVJEŠTAJ

Tijekom 19. i 20.veljače 2020. godine u Gospiću su održani seminari izgradnje kapaciteta i fokus grupe u okviru projekta EXCOVER. Seminari izgradnje kapaciteta su trajali četiri sata i održani su u suradnji s vodećim parterom LIRA-om te Sveučilištem u Zadru, Odjelom za nastavničke studije u Gospiću, koji je osigurao prostor i tehničku podršku. Prvog dana seminara sudionici su bile osobe s područja Grada Gospića, dok su tijekom drugog dana sudionici bili iz Gospića i drugih krajeva Ličko-senjske županije obuhvaćenih projektom EXCOVER.

U uvodnom dijelu je predstavljen projekt EXCOVER te rezultati anketiranja lokalnog stanovništa za SWOT analizu. Nakon toga je održana fokus grupa, tijekom koje su sudionici izrazili svoje mišljenje o tvrdnjama iz SWOT analize. Sudionici su postojeće jakosti, slabosti, prilike i prijetnje mogli nadopuniti, izmijeniti ili argumentirano opovrgnuti, a u konačnici su rangirali tvrdnje s obzirom na važnost koju imaju za razvoj turizma u Lici. Mišljenje sudionika fokus grupa je u uvršteno u konačnu verziju SWOT analize, koja odražava mišljenja ispitanika tijekom anketiranja i sudionika fokus grupa.