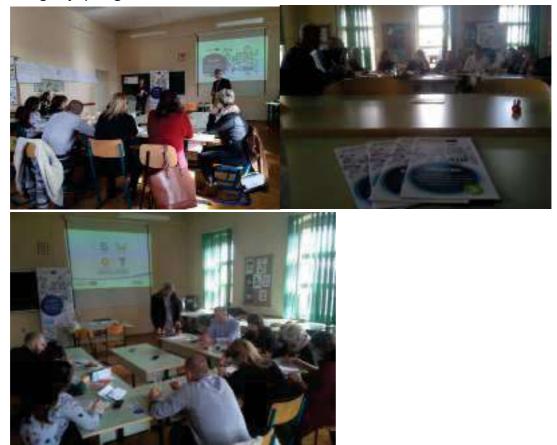

U uvodnom dijelu je predstavljen projekt EXCOVER te rezultati anketiranja lokalnog stanovništa za SWOT analizu. Nakon toga je održana fokus grupa, tijekom koje su sudionici izrazili svoje mišljenje o tvrdnjama iz SWOT analize. Sudionici su postojeće jakosti, slabosti, prilike i prijetnje mogli nadopuniti, izmijeniti ili argumentirano opovrgnuti, a u konačnici su rangirali tvrdnje s obzirom na važnost koju imaju za razvoj turizma u Lici. Mišljenje sudionika fokus grupa je u uvršteno u konačnu verziju SWOT analize, koja odražava mišljenja ispitanika tijekom anketiranja i sudionika fokus grupa.

Nakon SWOT analize, sudionici su u grupama radili na idejama za novi turistički proizvod. Bili su podijeljeni u tri grupe, s obzirom na teme kojima se inače bave: aktivni turizam u prirodi, kulturni turizam i gastro turizam. Tijekom grupnog rada, sudionici su primijenili spoznaje vezane uz SWOT analizu kako bi dali prijedloge kojima se može obogatiti postojeća turistička ponuda novim sadržajima.