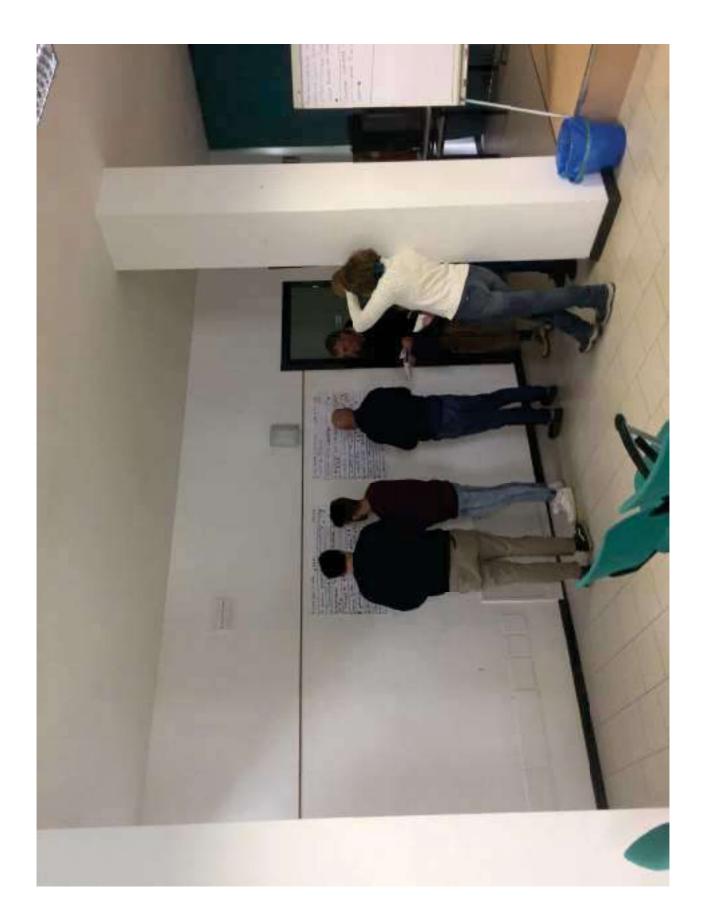

Starting from strengths, the factors emerged from the resident survey were read. The ambiguous factors (those mentioned as strengths/opportunities by some respondents and as weaknesses/threats by others) were signaled to participants and it was asked them to think in which SWOT category they should have been inserted and to take notes about it, for the subsequent discussion. Participants were also recommended to take note of the factors they believed should have been added to any SWOT category.

Afterwards, each participant was given floor to discuss their notes with the others. Free conversation was allowed, in order to favor dialogue and maximize exchange of ideas between participants. When consensus on ambiguous factors and addends were reached, the posters with the provisional SWOT factors was modified consistently.

After discussing strengths and weaknesses, a coffee break was offered to participant. Meanwhile, they were given colored stickers (the meaning of each color was explained before the break), that they pasted beside factors on posters, for rating the importance of each one. This importance rating was organized during the break for minimizing the possible tendency of participants to