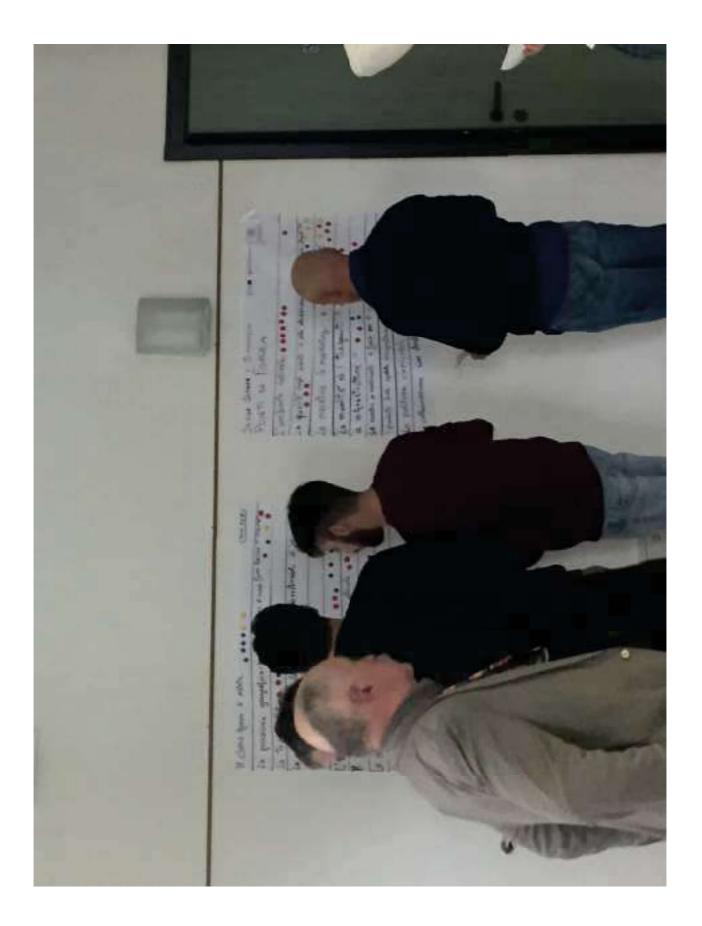

Starting from strengths, the factors emerged from the resident survey were read. The ambiguous factors (those mentioned as strengths/opportunities by some respondents and as weaknesses/threats by others) were signaled to participants and it was asked them to think in which SWOT category they should have been inserted and to take notes about it, for the subsequent discussion. Participants were also recommended to take note of the factors they believed should have been added to any SWOT category.

Afterwards, each participant was given floor to discuss their notes with the others. Free conversation was allowed, in order to favor dialogue and maximize exchange of ideas between participants. When consensus on ambiguous factors and addends were reached, the posters with the provisional SWOT factors was modified consistently.

After discussing strengths and weaknesses, a coffee break was offered to participant. Meanwhile, they were given colored stickers (the meaning of each color was explained before the break), that they pasted beside factors on posters, for rating the importance of each one. This importance rating was organized during the break for minimizing the possible tendency of participants to