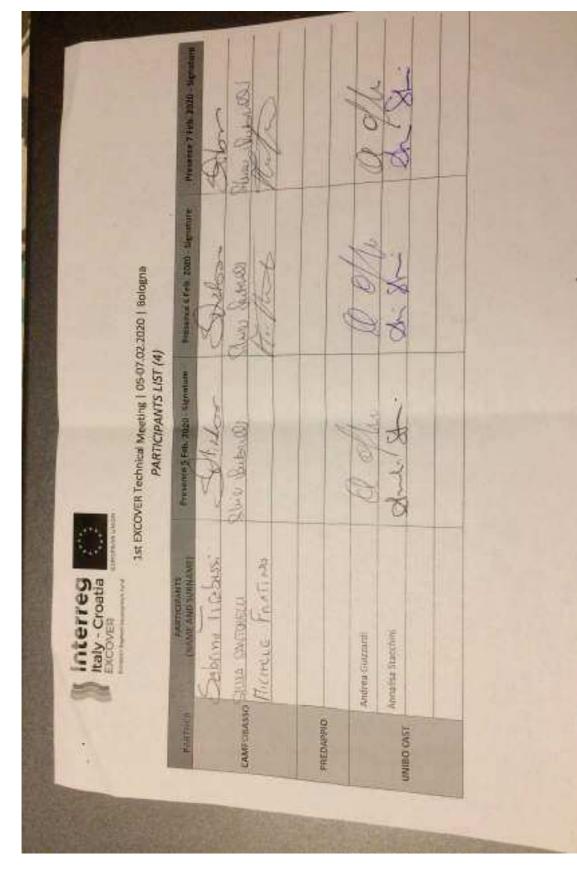

### 1st EXCOVER Technical Meeting | 05-07.02.2020 | Bologna PARTICIPANTS LIST (1)

| PARTNER  | NAME AND STIT YOUR   | Trence 5.Feb. 2020, 9.000000 | Presence 6 Feb. 2020 - Signature | Presence 7 Feb. 1020 - Signature |
|----------|----------------------|------------------------------|----------------------------------|----------------------------------|
|          | MARTINA SUITE STANTA |                              | My Dan                           | 5                                |
| To a     | 4WMIN BAKELA OR      | Hal                          |                                  | SK.                              |
| URA      | MARYA WAGLIC         | Many purple                  | Konija Wagelic                   | Konja Vay Cic                    |
|          | Anite waln't         | +                            | Anyle Control                    | # who howing                     |
|          | Varsas processe      |                              | S.                               | Ž.                               |
|          | DENJ! IN+100V        | SA                           | S S                              | 3                                |
|          | BOTTOM LEGENIODE     | 3                            | B                                | CA.                              |
| UNIZADAR | 王京子 以上四日             |                              | A)                               | 94                               |
|          | SINHANO I DAM        | Q                            | Think                            | <                                |
| PP.Z     | LUKA DRAGOJEVIC      | 3                            |                                  | 9                                |
| 62       | KRESSIMIR ENIDAR     | 4                            |                                  | - Comment                        |