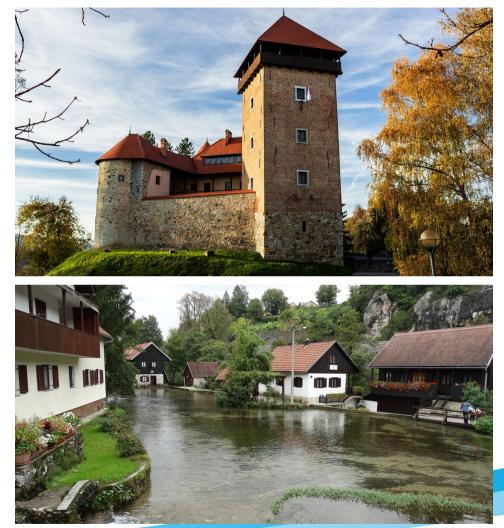

## 2. CULTURAL HERITAGE SITES

- The Old Town of Dubovac, Karlovac City Museum, Homeland War museum
- Duga Resa town center is the cultural monument of industrial heritage from 19th century
- The Frankopan Castle in Ogulin
- The Old town of Ozalj, Feudal houses, Ancient settlement Trg, Old town Ribnik
- Watermill settlement Rastoke, old town Drežnik, Old town Cetin