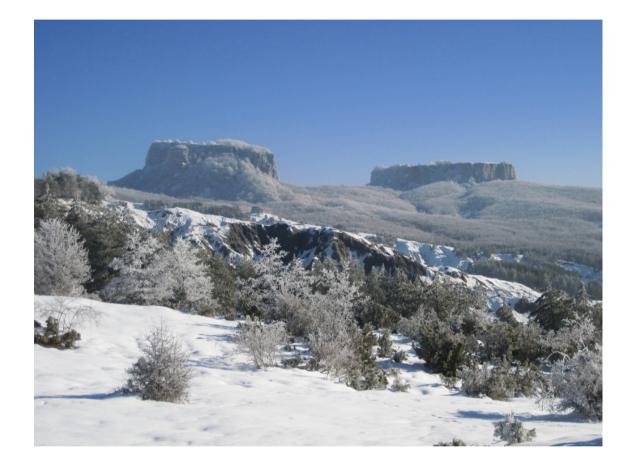

he heart of the historical region of Montefeltro and its area is split between two regions: Marche and Emilia Romagna. Its territory is shared by the municipalities of Carpegna, Frontino, Montecopiolo, Pian di Meleto, Pietrarubbia (province of Pesaro) and Pennabilli (province of Rimini).

Its area is located in the northern part od Apenniono Tosco-Emiliano and its territory is bordered by Marecchia and Foglia rivers.







#### 2. CULTURAL HERITAGE SITES

Pennabilli







#### 2. CULTURAL HERITAGE SITES

Fanciscan Convent of Montefiorentino (Frontino)







#### 2. CULTURAL HERITAGE SITES









### 3. NATURAL PATRIMONY SITES









# 3. NATURAL PATRIMONY SITES

Castle of Pietrarubbia in the background Montecopiolo tops







### 3. NATURAL PATRIMONY SITES

# Winter view of Sassi







# 4. INFO ON TOURISM

- The park offers oppurtunity for different types of visitors: hikers, bird and wildlife watchers, cultural tourists, gourmet lovers
- Present number of yearly overnights: 100.744
- Number of accommodations and beds in hotels and other hospitality solutions (B&B): 37
- Food supply: number of restaurants, etc.: 35
- Internal Qualified Technical Staff on tourism and cultural themes: 2





# 5. LOCAL PROJECT MANAGEMENT TEAM

| Manager's Role | Name       | Last Name | E-mail                        |
|----------------|------------|-----------|-------------------------------|
| Project        | Gianfranco | Soriani   | amministrativo@parcosimone.it |
| Financial      | Gianfranco | Soriani   | amministrativo@parcosimone.it |
| Communication  | Gianfranco | Soriani