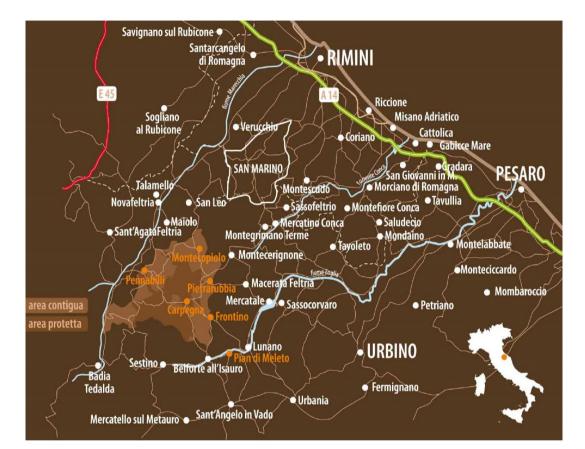

# 1. PARTNER GENERAL INFO

Sasso Simone e Simoncello park is located in the heart of the historical region of Montefeltro and its area is split between two regions: Marche and Emilia Romagna. Its territory is shared by the municipalities of Carpegna, Frontino, Montecopiolo, Pian di Meleto, Pietrarubbia (province of Pesaro) and Pennabilli (province of Rimini).

Its area is located in the northern part od Apenniono Tosco-Emiliano and its territory is bordered by Marecchia and Foglia rivers.