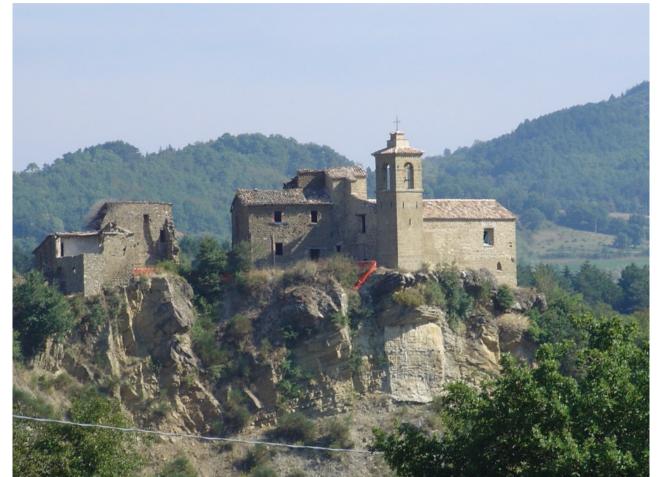

### 3. NATURAL PATRIMONY SITES

# 3. NATURAL PATRIMONY SITES

Castle of Pietrarubbia in the background Montecopiolo tops