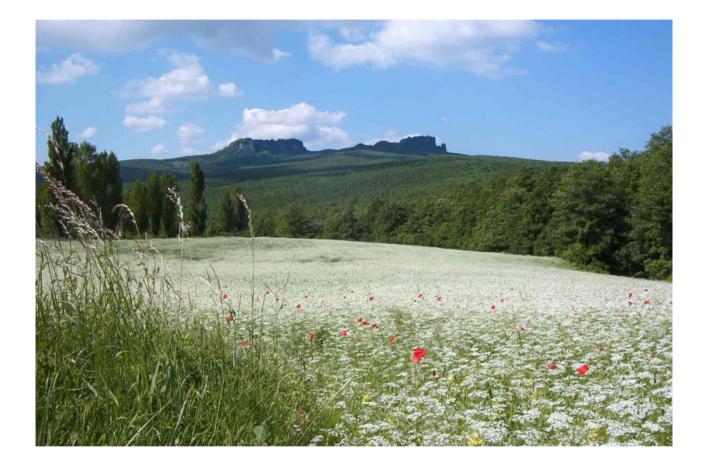

ities of the area: Management and development of park resources and promotion







# 1. PARTNER GENERAL INFO

Sasso Simone e Simoncello park is located in the heart of the historical region of Montefeltro and its area is split between two regions: Marche and Emilia Romagna. Its territory is shared by the municipalities of Carpegna, Frontino, Montecopiolo, Pian di Meleto, Pietrarubbia (province of Pesaro) and Pennabilli (province of Rimini).

Its area is located in the northern part od Apenniono Tosco-Emiliano and its territory is bordered by Marecchia and Foglia rivers.







#### 2. CULTURAL HERITAGE SITES

Pennabilli







#### 2. CULTURAL HERITAGE SITES

Fanciscan Convent of Montefiorentino (Frontino)







#### 2. CULTURAL HERITAGE SITES









### 3. NATURAL PATRIMONY SITES









# 3. NATURAL PATRIMONY SITES

Castle of Pietrarubbia in the background Montecopiolo tops







### 3. NATURAL PATRIMONY SITES

# Winter view of Sassi







# 4. INFO ON TOURISM

- The park offers oppurtunity for different types of visitors: hikers, bird and wildlife watchers, cultural tourists, gourmet lovers
- Present number of yearly overnights: 100.744
- Number of accommodations and beds in hotels and other hospitality solutions (B&B): 37
- Food supply: number of restaurants, etc.: 35
- Internal Qualified Technical Staff on tourism and cultural themes: 2





# 5. LOCAL PROJECT MANAGEMENT TEAM

| Manager's Role | Name       | Last Name | E-mail                        |
|----------------|------------|-----------|-------------------------------|
| Project        | Gianfranco | Sor