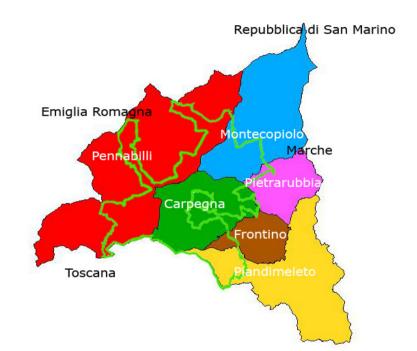

# 1. PARTNER GENERAL INFO

Sasso Simone e Simoncello park is located in the heart of the historical region of Montefeltro and its area is split between two regions: Marche and Emilia Romagna. Its territory is shared by the municipalities of Carpegna, Frontino, Montecopiolo, Pian di Meleto, Pietrarubbia (province of Pesaro) and Pennabilli (province of Rimini).