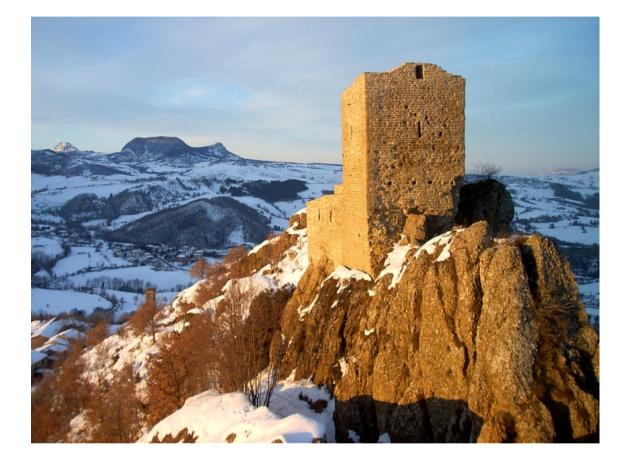

# 3. NATURAL PATRIMONY SITES

Castle of Pietrarubbia in the background Montecopiolo tops

# Winter view of Sassi