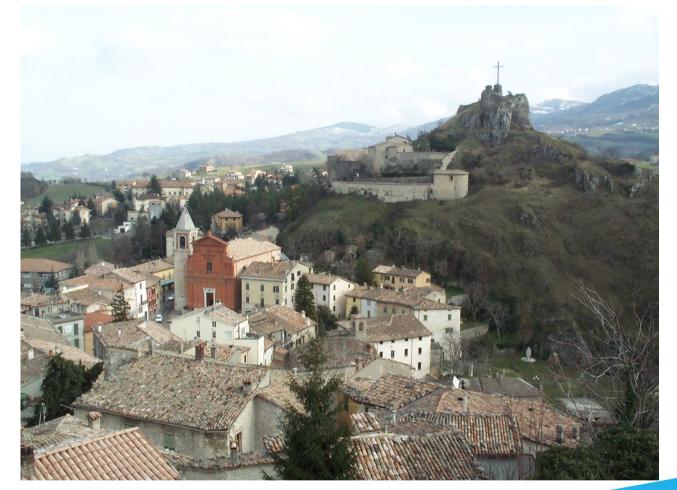

# 3. NATURAL PATRIMONY SITES

Castle of Pietrarubbia in the background Montecopiolo tops