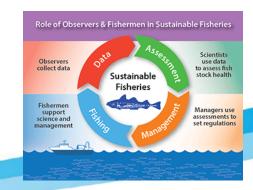

### BUDGET

€ 3.242.230,50 Of which:

€ 2.755.895,93 ERDF

€ 486.334,57 National co-funding

WP 3: Evaluation of the Small-Scale Fishery sector

Leader: IZOR

Objective: to lay the basis to build the concrete actions foreseen in subsequent WPs, by gathering available data and filling the gaps of knowledge of the current status of the SSF sector, also by establishing an exchange with the operators.

WP 3: Evaluation of the Small-Scale Fishery sector

- > Activity 3.1: Defining the State-Of-The-Art of SSF
- ➤ Activity 3.2: Evaluation of the ecological sustainability of SSF
- Activity 3.3: Assessment of the vulnerability of SSF to Climate Change