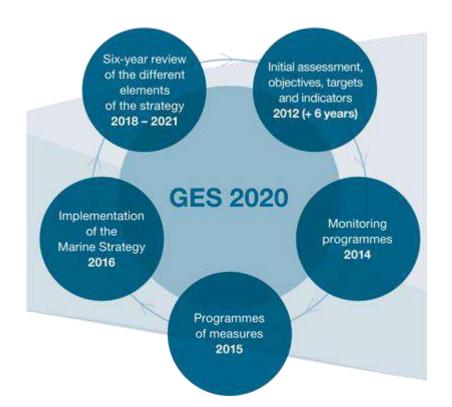

#### Marine Strategy Framework Directive

Dipartimento di Scienze Ambientali,

Biological diversity

1.

Non-indigenous species

2

Population of commercial fish/shellfish

3.

Elements of marine food webs

4.

**Eutrophication** 

5.

(1)

Sea floor integrity

Alteration of hydrographical conditions

7.

Concentrations of contaminants

8.

Good Environmental Status

Contaminants in fish/seafood for human consumption

9

Marine litter

Introduction of energy including underwater noise

11.