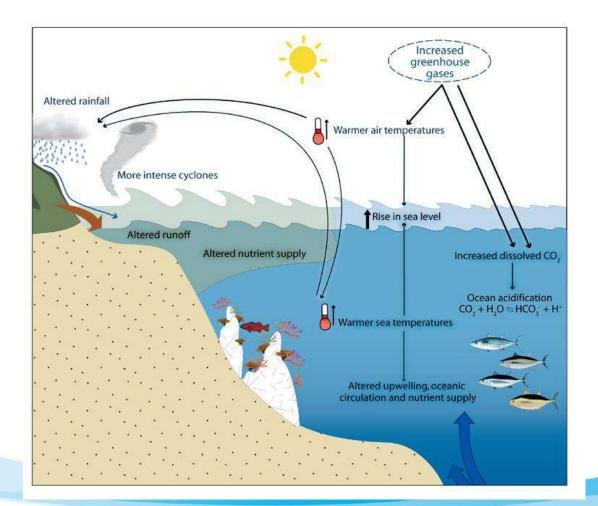

# Adri.SmArtFish

State of the art of the small scale fishery in the Adriatic Sea (GSA17)

Kick-Off meeting - April 16th 2019

Marine Strategy Framework Directive

Climate change

Dipartimento di Scienze Ambientali, Informatica e Statistica

### Climate changes