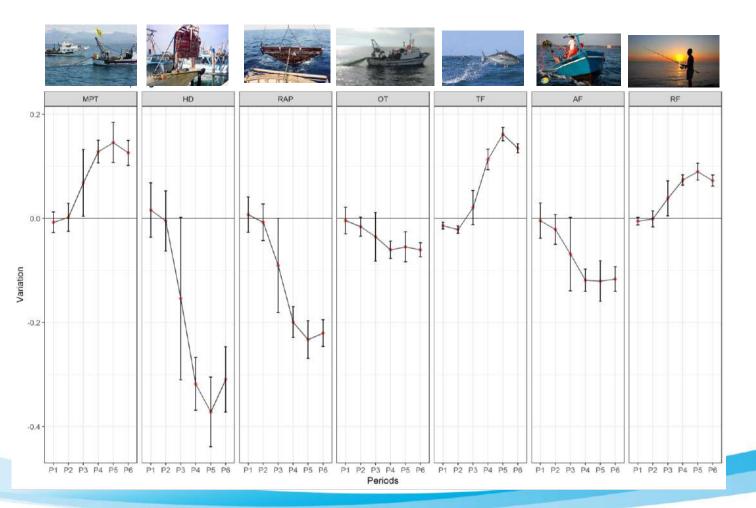

# Adri.SmArtFish

State of the art of the small scale fishery in the Adriatic Sea (GSA17)

Kick-Off meeting - April 16th 2019

Marine Strategy Framework Directive

Climate change

Dipartimento di Scienze Ambientali, Informatica e Statistica

### Small Scale fishery

#### Effects on catches