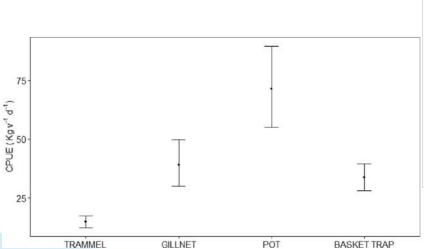

# Adri.SmArtFish

State of the art of the small scale fishery in the Adriatic Sea (GSA17)

Kick-Off meeting - April 16th 2019

Marine Strategy Framework Directive

Climate change

Dipartimento di Scienze Ambientali, Informatica e Statistica