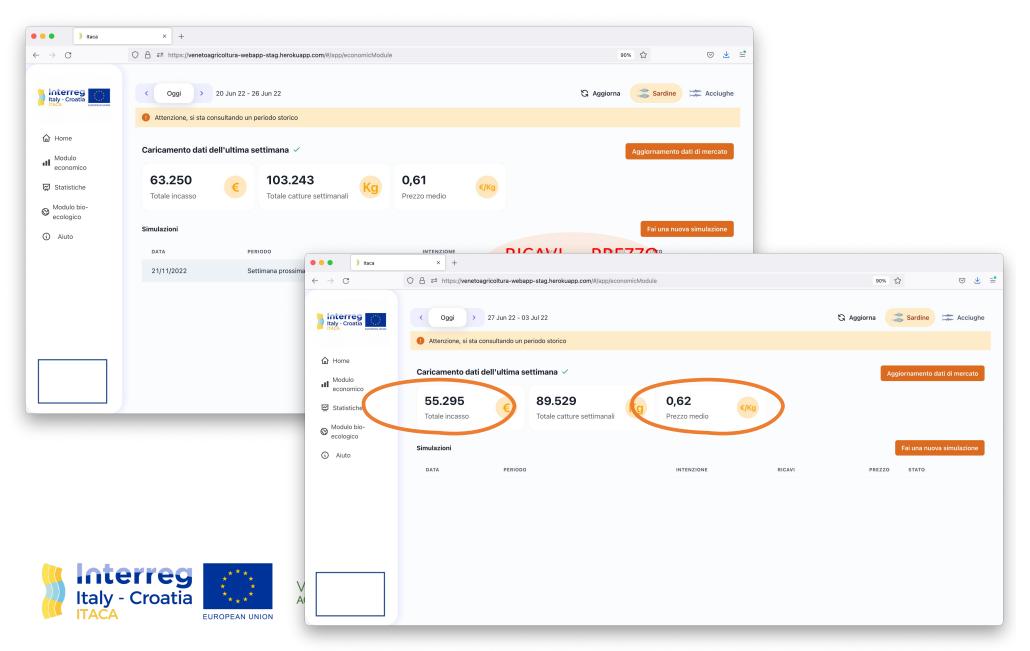

#### MAIN GOALS

- Available to SP SMEs/O.P. to plan catches assigning a correct role to economic factors
- Specifically focused on SP catches and markets, on both sides of the Adriatic sea, to provide suggestions about the optimization of catches (in the economic perspective).
- Functional to predict market price, thus allowing SP firms to make effective budgets

# **INPUT DATA/OUTPUT TO SET THE MODEL**

| Itaca                             | × +                                     |                                           |                               |                                               |                          |            |            |            |          |
|-----------------------------------|-----------------------------------------|-------------------------------------------|-------------------------------|-----------------------------------------------|--------------------------|------------|------------|------------|----------|
| $\leftarrow \rightarrow G$        | ○ A == https://venetoagricoltura-webapp | -stag.herokuapp.com/#/app/home            |                               | 90% 53                                        | ⊗ 坐 🖆                    |            |            |            |          |
| taly- Croatia                     | <b>Benvenuto,</b><br>LP Project Manager |                                           |                               |                                               |                          |            |            |            |          |
| A Home                            |                                         |                                           | <b>X</b>                      | <b>O</b>                                      |                          |            |            |            |          |
| ഫി <sup>Modulo</sup><br>economico | Modu                                    | lo economico                              | Statistiche                   | Modulo bio-ecologico                          |                          |            |            |            |          |
| Statistiche                       |                                         |                                           |                               |                                               |                          |            |            |            |          |
| Modulo bio-<br>ecologico          |                                         |                                           |                               |                                               |                          |            |            |            |          |
| 😤 Utenti                          |                                         | ••• Itaca                                 | × +                           |                                               |                          |            |            |            |          |
| 🔛 Esportazione dati               |                                         | ← → C                                     | C A = https://venetoagricoltu | ra-webapp-stag.herokuapp.com/#/app/econom     | icModule                 |            |            | 90% 公      | ⊚ Ł ≞    |
| <ol> <li>Aiuto</li> </ol>         |                                         |                                           |                               |                                               |                          |            | Profile    | o attivo   | ~        |
| LP Project                        |                                         |                                           | < Oggi > 24 0                 | et 22 - 30 Oct 22                             |                          |            | Ġ Aggiorna | Sardine    | Acciughe |
| Manager                           |                                         | 🔓 Home                                    | Attenzione, si sta consulta   | ndo un periodo storico                        |                          |            |            |            |          |
|                                   |                                         | Modulo<br>economico                       | Caricamento dati dell'u       | tima settimana 🏼 🛷                            |                          |            |            |            |          |
|                                   |                                         | ፼ Statistiche<br>Modulo bio-<br>ecologico | 25.097<br>Totale incasso      | € <b>33.481</b><br>Totale catture settimanali | (g) 0,75<br>Prezzo medio | €/Kg       |            |            |          |
|                                   |                                         | 😤 Utenti                                  |                               |                                               |                          |            |            |            |          |
|                                   |                                         | 🛒 Esportazione dati                       | Simulazioni                   |                                               |                          |            |            |            |          |
|                                   |                                         | (i) Aiuto                                 | OPERATORE                     | DATA PERIODO                                  |                          | INTENZIONE | RICAVI     | PREZZO STA | 10       |
| linte                             | croatia                                 | LP Project<br>Manager                     |                               |                                               |                          |            |            |            |          |