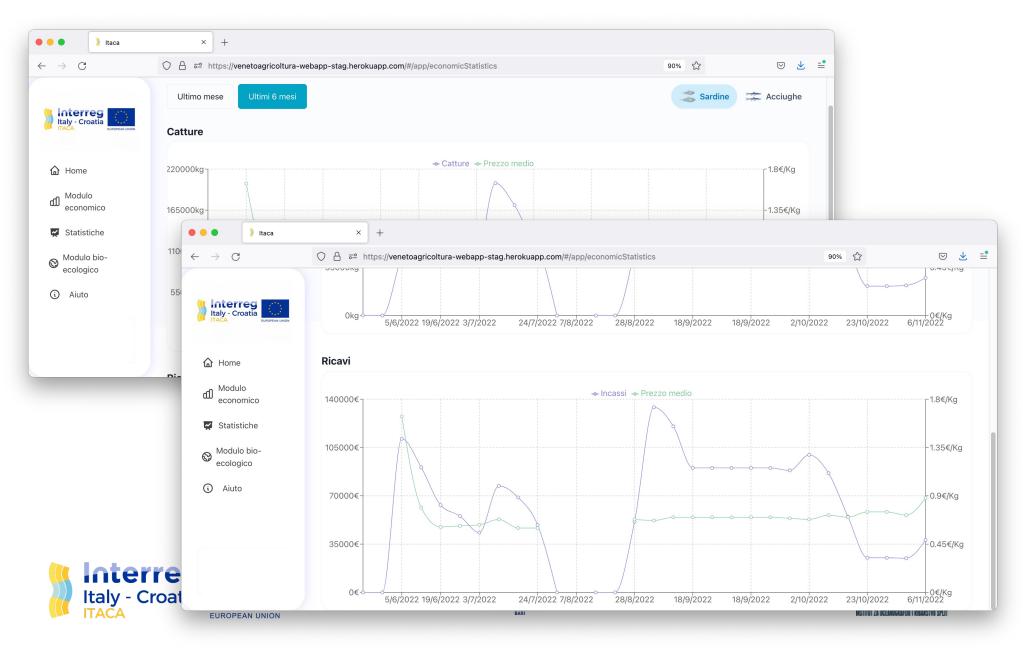

#### MAIN GOALS

- Available to SP SMEs/O.P. to plan catches assigning a correct role to economic factors
- Specifically focused on SP catches and markets, on both sides of the Adriatic sea, to provide suggestions about the optimization of catches (in the economic perspective).
- Functional to predict market price, thus allowing SP firms to make effective budgets

# **INPUT DATA/OUTPUT TO SET THE MODEL**

| Itaca                             | × +                                     |                                           |                               |                                               |                          |            |            |            |          |
|-----------------------------------|-----------------------------------------|-------------------------------------------|-------------------------------|-----------------------------------------------|--------------------------|------------|------------|------------|----------|
| $\leftarrow \rightarrow G$        | ○ A == https://venetoagricoltura-webapp | -stag.herokuapp.com/#/app/home            |                               | 90% 53                                        | ⊗ 坐 🖆                    |            |            |            |          |
| taly- Croatia                     | <b>Benvenuto,</b><br>LP Project Manager |                                           |                               |                                               |                          |            |            |            |          |
| A Home                            |                                         |                                           | <b>X</b>                      | <b>O</b>                                      |                          |            |            |            |          |
| ഫി <sup>Modulo</sup><br>economico | Modu                                    | lo economico                              | Statistiche                   | Modulo bio-ecologico                          |                          |            |            |            |          |
| Statistiche                       |                                         |                                           |                               |                                               |                          |            |            |            |          |
| Modulo bio-<br>ecologico          |                                         |                                           |                               |                                               |                          |            |            |            |          |
| 😤 Utenti                          |                                         | ••• Itaca                                 | × +                           |                                               |                          |            |            |            |          |
| 🔛 Esportazione dati               |                                         | ← → C                                     | C A = https://venetoagricoltu | ra-webapp-stag.herokuapp.com/#/app/econom     | icModule                 |            |            | 90% 公      | ⊚ Ł ≞    |
| <ol> <li>Aiuto</li> </ol>         |                                         |                                           |                               |                                               |                          |            | Profile    | o attivo   | ~        |
| LP Project                        |                                         |                                           | < Oggi > 24 0                 | et 22 - 30 Oct 22                             |                          |            | Ġ Aggiorna | Sardine    | Acciughe |
| Manager                           |                                         | 🔓 Home                                    | Attenzione, si sta consulta   | ndo un periodo storico                        |                          |            |            |            |          |
|                                   |                                         | Modulo<br>economico                       | Caricamento dati dell'u       | tima settimana 🏼 🛷                            |                          |            |            |            |          |
|                                   |                                         | ፼ Statistiche<br>Modulo bio-<br>ecologico | 25.097<br>Totale incasso      | € <b>33.481</b><br>Totale catture settimanali | (g) 0,75<br>Prezzo medio | €/Kg       |            |            |          |
|                                   |                                         | 😤 Utenti                                  |                               |                                               |                          |            |            |            |          |
|                                   |                                         | 🛒 Esportazione dati                       | Simulazioni                   |                                               |                          |            |            |            |          |
|                                   |                                         | (i) Aiuto                                 | OPERATORE                     | DATA PERIODO                                  |                          | INTENZIONE | RICAVI     | PREZZO STA | 10       |
| linte                             | croatia                                 | LP Project<br>Manager                     |                               |                                               |                          |            |            |            |          |