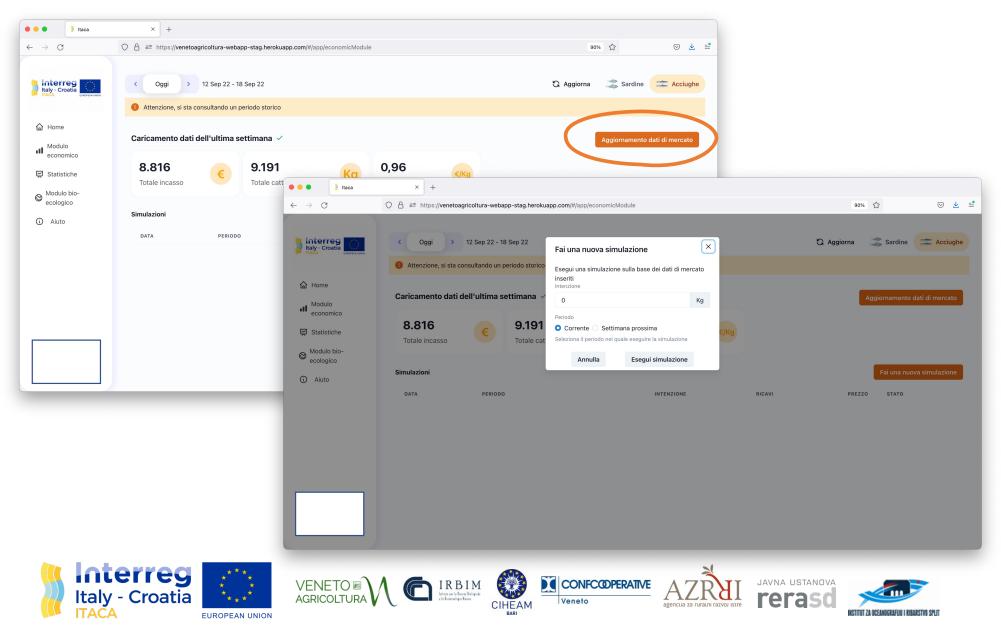

#### MAIN GOALS

- Available to SP SMEs/O.P. to plan catches assigning a correct role to economic factors
- Specifically focused on SP catches and markets, on both sides of the Adriatic sea, to provide suggestions about the optimization of catches (in the economic perspective).
- Functional to predict market price, thus allowing SP firms to make effective budgets

# **INPUT DATA/OUTPUT TO SET THE MODEL**

| Itaca                             | × +                                     |                                           |                               |                                               |                          |            |            |            |          |
|-----------------------------------|-----------------------------------------|-------------------------------------------|-------------------------------|-----------------------------------------------|--------------------------|------------|------------|------------|----------|
| $\leftarrow \rightarrow G$        | ○ A == https://venetoagricoltura-webapp | -stag.herokuapp.com/#/app/home            |                               | 90% 53                                        | ⊗ 坐 🖆                    |            |            |            |          |
| taly- Croatia                     | <b>Benvenuto,</b><br>LP Project Manager |                                           |                               |                                               |                          |            |            |            |          |
| A Home                            |                                         |                                           | <b>X</b>                      | <b>O</b>                                      |                          |            |            |            |          |
| ഫി <sup>Modulo</sup><br>economico | Modu                                    | lo economico                              | Statistiche                   | Modulo bio-ecologico                          |                          |            |            |            |          |
| Statistiche                       |                                         |                                           |                               |                                               |                          |            |            |            |          |
| Modulo bio-<br>ecologico          |                                         |                                           |                               |                                               |                          |            |            |            |          |
| 😤 Utenti                          |                                         | ••• Itaca                                 | × +                           |                                               |                          |            |            |            |          |
| 🔛 Esportazione dati               |                                         | ← → C                                     | C A = https://venetoagricoltu | ra-webapp-stag.herokuapp.com/#/app/econom     | icModule                 |            |            | 90% 公      | ⊚ Ł ≞    |
| <ol> <li>Aiuto</li> </ol>         |                                         |                                           |                               |                                               |                          |            | Profile    | o attivo   | ~        |
| LP Project                        |                                         |                                           | < Oggi > 24 0                 | et 22 - 30 Oct 22                             |                          |            | Ġ Aggiorna | Sardine    | Acciughe |
| Manager                           |                                         | 🔓 Home                                    | Attenzione, si sta consulta   | ndo un periodo storico                        |                          |            |            |            |          |
|                                   |                                         | Modulo<br>economico                       | Caricamento dati dell'u       | tima settimana 🏼 🛷                            |                          |            |            |            |          |
|                                   |                                         | ፼ Statistiche<br>Modulo bio-<br>ecologico | 25.097<br>Totale incasso      | € <b>33.481</b><br>Totale catture settimanali | (g) 0,75<br>Prezzo medio | €/Kg       |            |            |          |
|                                   |                                         | 😤 Utenti                                  |                               |                                               |                          |            |            |            |          |
|                                   |                                         | 🛒 Esportazione dati                       | Simulazioni                   |                                               |                          |            |            |            |          |
|                                   |                                         | (i) Aiuto                                 | OPERATORE                     | DATA PERIODO                                  |                          | INTENZIONE | RICAVI     | PREZZO STA | 10       |
| linte                             | croatia                                 | LP Project<br>Manager                     |                               |                                               |                          |            |            |            |          |