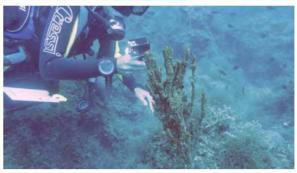

I DETTAGLI DEI FONDALI

IMMAGINI AEREE DELL'AREA DI TORRE GUACETO

E IMMAGINI DEI SUB NELLA BARCA

DETTAGLI DEL FONDALE E...

IMMAGINI DEI SUB CHE NUOTANO LUNGO IL FONDALE E LA SCOGLIERA

VERRANNO MOSTRATI I DETTAGLI DEGLI ESSERI CHE VIVONO QUESTI FONDALI.

VISTA AEREA DELLA BARCA IN MOVIMENTO E POI DEI SUB CHE SI TUFFANO...

A SEGUIRE LE IMMAGINI CON I DETTAGLI DEL FONDALE

IMMAGINI DEI SUB SULLA BARCA

DETTAGLI DEL FONDALE

IMMAGINE DEI SUB CHE NUOTANO E DEL FONDALE