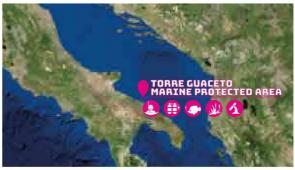

I DETTAGLI DEI FONDALI

IMMAGINI AEREE DELL'AREA DI TORRE GUACETO

E IMMAGINI DEI SUB NELLA BARCA

DETTAGLI DEL FONDALE E...

IMMAGINI DEI SUB CHE NUOTANO LUNGO IL FONDALE E LA SCOGLIERA

VERRANNO MOSTRATI I DETTAGLI DEGLI ESSERI CHE VIVONO QUESTI FONDALI.

https://www.youtube.com/watch?v=klhBYFhKTuc

Fourth miniclip: Torre Guaceto Marine Protected Area natural reef (Apulia - Italy)

https://www.youtube.com/watch?v=IL9dzmUR57U&t=1s

Fifth miniclip: Porto Recanati Porto Potenza Picena artificial reef (Marche - Italy)