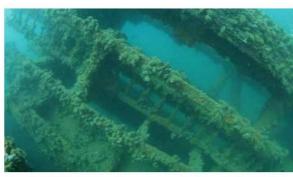

PER IL PAGURO SI MOSTRERANNO LE IMMAGINI DELLA BARCA CHE SI AVVICINA AL SITO E I SUB CHE SI TUFFANO...

SI MOSTRANNO I SUB CHE NUOTANO SOTT'ACQUA NEI PRESSI DELLA STRUTTURA...

E VERRANNO MOSTRATE DELLE IMMAGINI DEL RELITTO

ANIMAZIONE PER IL PP04

APERTURA CON DRONE CHE MOSTRA IL RELITTO DELLA BARCA...

DELLA COSTA E DEI SUB

POI SI VEDRANNO I FONDALI DEL SITO

E INFINE SI MOSTRERANNO DEI PARTICOLARI E DEI DETTAGLI

CI SARA UNA BREVISSIMA APERTURA SUL PORTO DI ANCONA E POI...