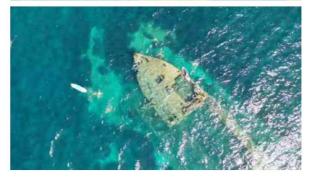

PER IL PAGURO SI MOSTRERANNO LE IMMAGINI DELLA BARCA CHE SI AVVICINA AL SITO E I SUB CHE SI TUFFANO...

SI MOSTRANNO I SUB CHE NUOTANO SOTT'ACQUA NEI PRESSI DELLA STRUTTURA...

E VERRANNO MOSTRATE DELLE IMMAGINI DEL RELITTO

ANIMAZIONE PER IL PP04

APERTURA CON DRONE CHE MOSTRA IL RELITTO DELLA BARCA...

DELLA COSTA E DEI SUB

POI SI VEDRANNO I FONDALI DEL SITO

E INFINE SI MOSTRERANNO DEI PARTICOLARI E DEI DETTAGLI

CI SARA UNA BREVISSIMA APERTURA SUL PORTO DI ANCONA E POI...