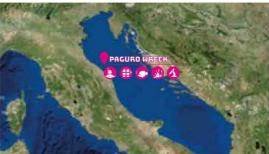

PER IL PAGURO SI MOSTRERANNO LE IMMAGINI DELLA BARCA CHE SI AVVICINA AL SITO E I SUB CHE SI TUFFANO...

SI MOSTRANNO I SUB CHE NUOTANO SOTT'ACQUA NEI PRESSI DELLA STRUTTURA...

E VERRANNO MOSTRATE DELLE IMMAGINI DEL RELITTO

https://www.youtube.com/watch?v=sVYiAP2Ci5U

Sixth miniclip: Plić Lagnjići natural reef (Zadar - Croatia)

https://www.youtube.com/watch?v=YZfcDyosl1g

Seventh miniclip: Paguro wreck artificial reef (Emilia Romagna - Italy)