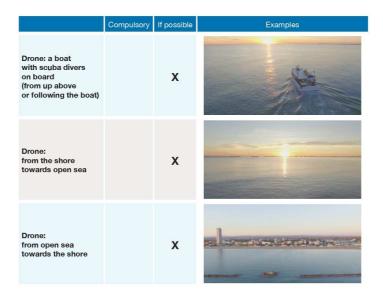

## THE TECH REQUESTS

The Lead Partner sent this file to all Partners with the technological requests for the production of the video.

Video file format Full Hd 1920x1080 approx. 5-10 minutes total

1

### THE VIDEO SCRIPT

The Lead Partner sent this file to all Partners with the description of the video script.

IL VIDEO SI APRE CON IL LOGO DI ADRIREEF SU SFONDO BIANCO...

CON UNA DISSOLVENZA SCOMPARE IL LOGO E APPARE LO SLOGAN