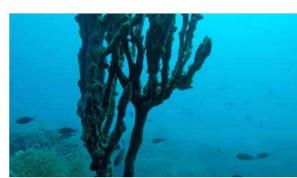

PER IL PAGURO SI MOSTRERANNO LE IMMAGINI DELLA BARCA CHE SI AVVICINA AL SITO E I SUB CHE SI TUFFANO...

SI MOSTRANNO I SUB CHE NUOTANO SOTT'ACQUA NEI PRESSI DELLA STRUTTURA...

E VERRANNO MOSTRATE DELLE IMMAGINI DEL RELITTO

I DETTAGLI DEI FONDALI

IMMAGINI AEREE DELL'AREA DI TORRE GUACETO

E IMMAGINI DEI SUB NELLA BARCA

DETTAGLI DEL FONDALE E...

IMMAGINI DEI SUB CHE NUOTANO LUNGO IL FONDALE E LA SCOGLIERA

VERRANNO MOSTRATI I DETTAGLI DEGLI ESSERI CHE VIVONO QUESTI FONDALI.