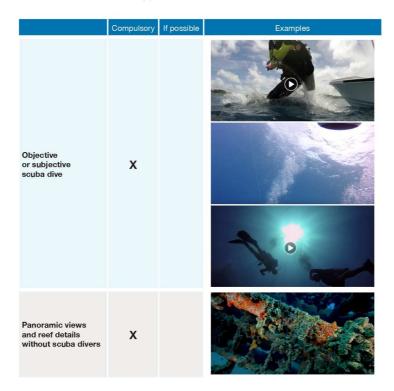

## THE TECH REQUESTS

The Lead Partner sent this file to all Partners with the technological requests for the production of the video.

Video file format Full Hd 1920x1080 approx. 5-10 minutes total

1

### THE VIDEO SCRIPT

The Lead Partner sent this file to all Partners with the description of the video script.

IL VIDEO SI APRE CON IL LOGO DI ADRIREEF SU SFONDO BIANCO...

CON UNA DISSOLVENZA SCOMPARE IL LOGO E APPARE LO SLOGAN