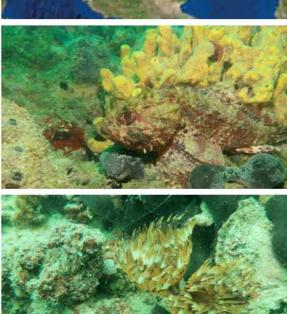

I DETTAGLI DEI FONDALI

IMMAGINI AEREE DELL'AREA DI TORRE GUACETO

E IMMAGINI DEI SUB NELLA BARCA

DETTAGLI DEL FONDALE E...

IMMAGINI DEI SUB CHE NUOTANO LUNGO IL FONDALE E LA SCOGLIERA

VERRANNO MOSTRATI I DETTAGLI DEGLI ESSERI CHE VIVONO QUESTI FONDALI.