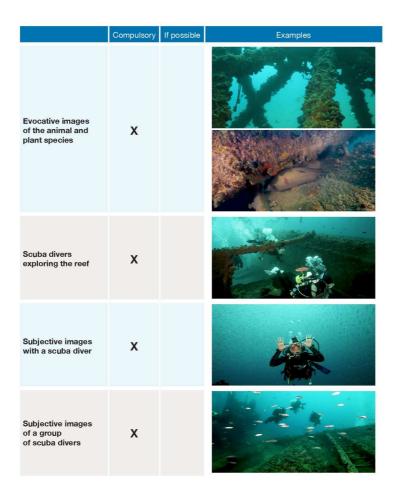

## THE TECH REQUESTS

The Lead Partner sent this file to all Partners with the technological requests for the production of the video.

Video file format Full Hd 1920x1080 approx. 5-10 minutes total

1

### THE VIDEO SCRIPT

The Lead Partner sent this file to all Partners with the description of the video script.

IL VIDEO SI APRE CON IL LOGO DI ADRIREEF SU SFONDO BIANCO...

CON UNA DISSOLVENZA SCOMPARE IL LOGO E APPARE LO SLOGAN