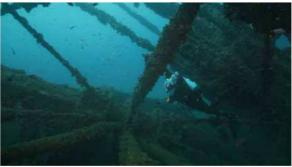

PER IL PAGURO SI MOSTRERANNO LE IMMAGINI DELLA BARCA CHE SI AVVICINA AL SITO E I SUB CHE SI TUFFANO...

SI MOSTRANNO I SUB CHE NUOTANO SOTT'ACQUA NEI PRESSI DELLA STRUTTURA...

E VERRANNO MOSTRATE DELLE IMMAGINI DEL RELITTO

ANIMAZIONE PER IL PP04

APERTURA CON DRONE CHE MOSTRA IL RELITTO DELLA BARCA...

DELLA COSTA E DEI SUB

POI SI VEDRANNO I FONDALI DEL SITO

E INFINE SI MOSTRERANNO DEI PARTICOLARI E DEI DETTAGLI

CI SARA UNA BREVISSIMA APERTURA SUL PORTO DI ANCONA E POI...