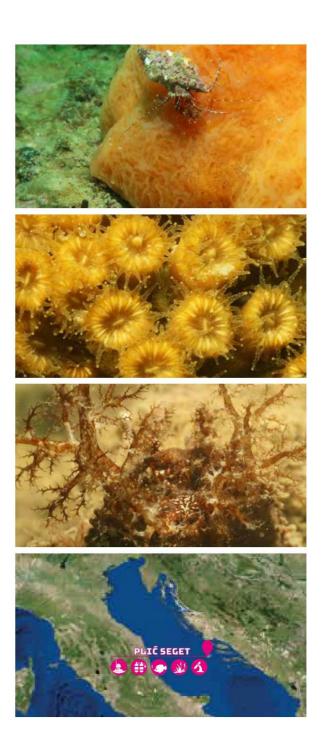

https://www.youtube.com/watch?v= I6cf0Clfv4

Second miniclip: Plić Seget natural reef (Split-Dalmatia - Croatia)

https://www.youtube.com/watch?v=5gy6\_lepVrE

Third miniclip: Trezza San Pietro natural reef (Friuli Venezia Giulia - Italy)