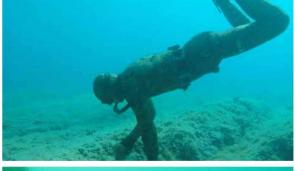

PER IL PAGURO SI MOSTRERANNO LE IMMAGINI DELLA BARCA CHE SI AVVICINA AL SITO E I SUB CHE SI TUFFANO...

SI MOSTRANNO I SUB CHE NUOTANO SOTT'ACQUA NEI PRESSI DELLA STRUTTURA...

E VERRANNO MOSTRATE DELLE IMMAGINI DEL RELITTO