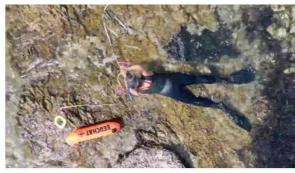

PER IL PAGURO SI MOSTRERANNO LE IMMAGINI DELLA BARCA CHE SI AVVICINA AL SITO E I SUB CHE SI TUFFANO...

SI MOSTRANNO I SUB CHE NUOTANO SOTT'ACQUA NEI PRESSI DELLA STRUTTURA...

E VERRANNO MOSTRATE DELLE IMMAGINI DEL RELITTO

I DETTAGLI DEI FONDALI

IMMAGINI AEREE DELL'AREA DI TORRE GUACETO

E IMMAGINI DEI SUB NELLA BARCA

DETTAGLI DEL FONDALE E...

IMMAGINI DEI SUB CHE NUOTANO LUNGO IL FONDALE E LA SCOGLIERA

VERRANNO MOSTRATI I DETTAGLI DEGLI ESSERI CHE VIVONO QUESTI FONDALI.

VISTA AEREA DELLA BARCA IN MOVIMENTO E POI DEI SUB CHE SI TUFFANO...

A SEGUIRE LE IMMAGINI CON I DETTAGLI DEL FONDALE

IMMAGINI DEI SUB SULLA BARCA

DETTAGLI DEL FONDALE

IMMAGINE DEI SUB CHE NUOTANO E DEL FONDALE