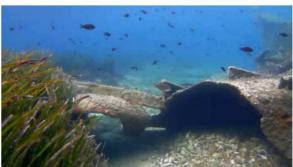

ANIMAZIONE PER IL PP04

APERTURA CON DRONE CHE MOSTRA IL RELITTO DELLA BARCA...

DELLA COSTA E DEI SUB

POI SI VEDRANNO I FONDALI DEL SITO

E INFINE SI MOSTRERANNO DEI PARTICOLARI E DEI DETTAGLI

CI SARA UNA BREVISSIMA APERTURA SUL PORTO DI ANCONA E POI...