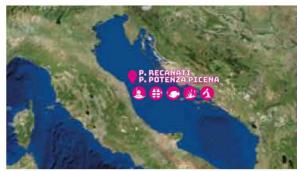

https://www.youtube.com/watch?v=klhBYFhKTuc

Fourth miniclip: Torre Guaceto Marine Protected Area natural reef (Apulia - Italy)

https://www.youtube.com/watch?v=IL9dzmUR57U&t=1s

Fifth miniclip: Porto Recanati Porto Potenza Picena artificial reef (Marche - Italy)