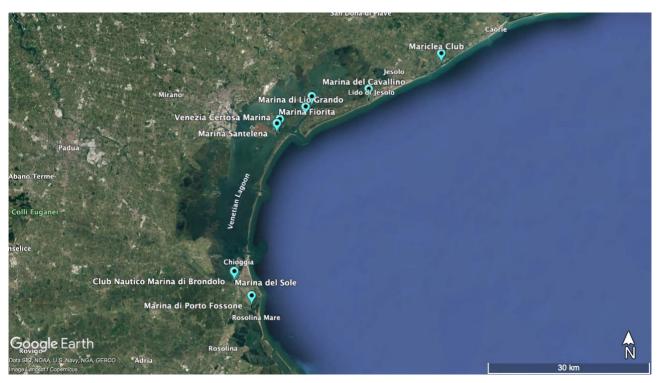

# 2. The small ports of Veneto Region

| Name of the port                | Latitude    | Longitude   | City                 |
|---------------------------------|-------------|-------------|----------------------|
| Club Nautico Marina di Brondolo | 45,18320962 | 12,26718209 | Chioggia             |
| Mariclea Club                   | 45,54301064 | 12,75487712 | Eraclea Mare         |
| Marina del Cavallino            | 45,48457    | 12,58338    | Cavallino Treporti   |
| Marina del Sole                 | 45,18127014 | 12,26926123 | Chioggia             |
| Marina di Lio Grando            | 45,45525462 | 12,43448529 | Cavallino Treporti   |
| Marina di Porto Fossone         | 45,14319644 | 12,30799765 | Rosolina Mare Rovigo |
| Marina Fiorita                  | 45,4720751  | 12,44904567 | Cavallino Treporti   |
| Venezia Certosa Marina          | 45,43448933 | 12,37371054 | Venezia              |
| Marina Santelena                | 45,42748465 | 12,36683532 | Venezia              |

**Table 1.** The small ports of Veneto recorded during the first round of data collection with related coordinates

Figure 1. Map of the small ports' location