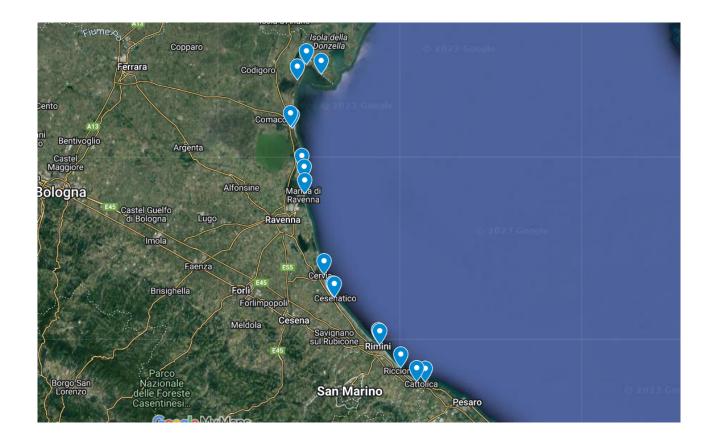

This report focuses on the small ports of the Emilia Romagna Region. The survey covered a total amount of 8 small ports that are listed in **Errore. L'origine riferimento non è stata trovata.** and shown in the maps in Figure 1.

## 2. The small ports of Emilia Romagna Region

| N° | Name of the port         | Latitude | Longitude |  |  |
|----|--------------------------|----------|-----------|--|--|
| 1  | Bellaria-Igea Marina     | 48,14667 | 12,47333  |  |  |
| 2  | Porto Verde              | 43,97118 | 12,71634  |  |  |
| 3  | Porto di Cervia          | 44,26768 | 12,35841  |  |  |
| 4  | porto di Gorino          | 44,81836 | 12,34878  |  |  |
| 5  | Porto di Riccione        | 44,00804 | 12,65761  |  |  |
| 6  | Porto di Volano          | 44,80352 | 12,25652  |  |  |
| 7  | Marina Romea             | 44,52864 | 12,28276  |  |  |
| 8  | Porto Turistico Marinara | 44,49017 | 12,28659  |  |  |

**Table 1.** The small ports of Emilia Romagna Region recorded during the second round of data collection with related coordinates

**Figure 1** Detailed map showing the location of small ports of the Emilia Romagna Region whose data has been collected in this second round