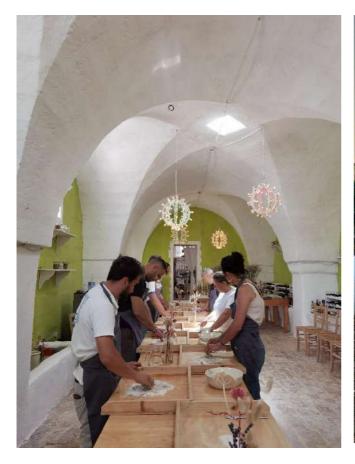

    Outside the ancient city walls, the two main courses run along, intersecting in the central square, Piazza Ciaia, where there are beautiful 18th- and 19th-century buildings and the Town Hall.
- 12:00 Representation Hall of the Municipality of Fasano—welcome by the Mayor of Fasano and distribution of the promotional material of the Project Public event for the engagement of target groups, key stakeholders, and promotion of the project, results and outputs.
- LUNCH (1 pm): Ardecuore Trattoria Contemporanea
   Lunch in the centre of Fasano, in a typical tavern where typical recipes revisited in a contemporary key can be enjoyed.
- AFTERNOON (3 pm): Museo della Casa alla Fasanese museum tour, visit to the Amoris Terre
  exhibition and extra virgin olive oil tasting
  - Tour of the museum portraying the lifestyle of 18th-century rural civilisation, followed by an exhibition of Fasano handicrafts Amoris Terrae, organised by the association U'mbracchie and Fatto in Bottega, and an extra virgin olive oil tasting course by a certified agronomist.
  - The Museo della Casa alia Fasanese (Fasanese House Museum) is a small jewel of the old town centre of Fasano where typical dwellings from the town's original nucleus are brought to life, admiring the ancient objects and everyday utensils of the past. The museum also hosts temporary exhibitions of contemporary art and cultural events.
- DINNER (7 pm): Masseria Borgo Ritella wheat workshop and typical dinner with "panzerotti"
  This workshop is devoted to the knowledge and choice of wheat for the preparation of some of Fasano's traditional
  dishes, such as focaccia and panzerotti. Following this, a typical dinner based on the products made during the
  cooking class and a live panzerotto show, accompanied by live music.