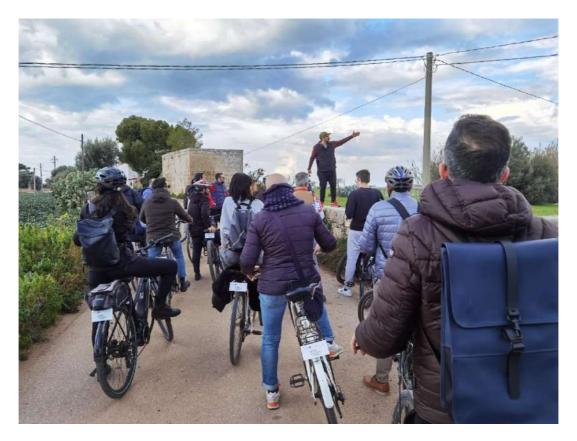

- MORNING (11.30 am): E-Cyclotrekking along the Southern Via Francigena\*
   Cycling in a naturalistic tale among the historical beauty of the Piana degli Olivi Monumentali along the ancient route of the Southern Via Francigena
- LUNCH (12.30 pm): Taverna di Umberto, Savelletri fish lunch
   Lunch in the small fishermen's village of Savelletri, in a typical tavern which will prepare traditional fish dishes

The Regional Natural Park Coastal Dunes is a protected natural area of 1100 hectares, stretching between the route of the Southern Via Francigena and the sea. It protects coastal habitats and environments of high naturalistic and scenic interest, from dunes covered with Mediterranean scrub and junipers, to arable land and olive groves among ravines, underground oil mills, rural settlements and fortified masserie. There are also wetlands protected by EU directives that are often a resting place for migratory aquatic avifauna.