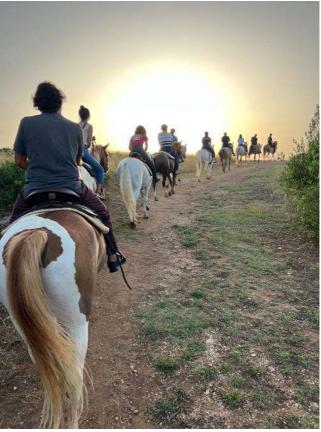

#### POMERIGGIO

- Ore 15: tour in Twizy nel Parco Naturale Regionale Dune Costiere e Torre Canne
- Ore 17: Passeggiata a cavallo al tramonto lungo la costa del Parco Naturale Regionale Dune Costiere
   passeggiata mare e campagna: 2h
- Ore 19.30/20: rientro a Fasano
- Ore 21: cena nel centro storico di Fasano Trattoria del Portico