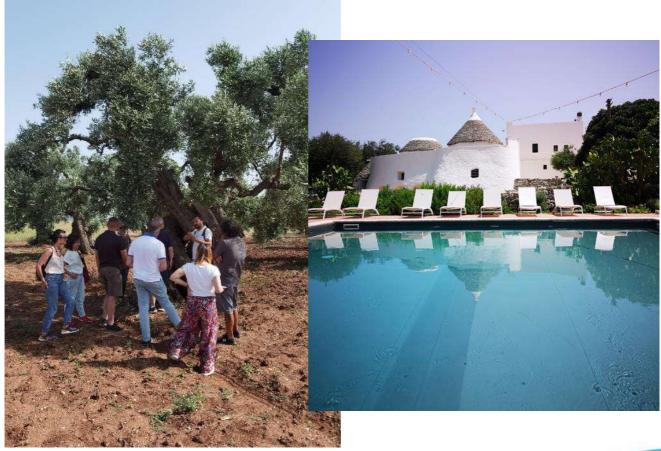

The Regional Natural Park Coastal Dunes is a protected natural area of 1100 hectares, stretching between the route of the Southern Via Francigena and the sea. It protects coastal habitats and environments of high naturalistic and scenic interest, from dunes covered with Mediterranean scrub and junipers, to arable land and olive groves among ravines, underground oil mills, rural settlements and fortified masserie. There are also wetlands protected by EU directives that are often a resting place for migratory aquatic avifauna.

- LUNCH (1 pm): Masseria Narducci peasant lunch with seasonal products
   Lunch with seasonal products in one of the historic masserie in the Fasano area, with a walk among the olive arroyes
- AFTERNOON (3 pm): L'Aia che Raglia Experience with donkeys in the hills
   The excursion takes place along old country tracks, admiring the beauty of the expanses of centuries-old olive trees,
   with Mediterranean scrub and large oaks, to the rhythmic beat of the donkeys' steps. Along the way, it will be
   possible to pick wild and spontaneous herbs used since ancient times to cure seasonal ailments, to cook typical local
   dishes, or for the preparation of distillates and rosolios at the end of a meal.
- DINNER (7 pm): Masseria Montenapoleone Organic Wine Tasting, narration of the Terre di Fasano folk traditions and traditional dinner