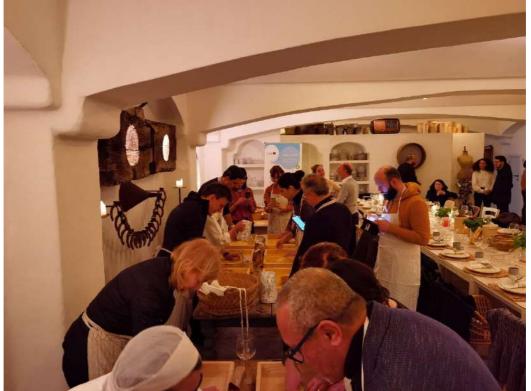

#### 28 FEBRUARY 2023

- MORNING (10 am): Discovering the Fasano old city centre guided tour
- 12.00 Representation Hall of the Municipality of Fasano—welcome by the Mayor of Fasano and distribution of the promotional material of the Project
- LUNCH (1 pm): Ardecuore Trattoria Contemporanea
- AFTERNOON (3 pm): Museo della Casa alla Fasanese museum tour, visit to the Amoris Terre
  exhibition and extra virgin olive oil tasting
- DINNER (7 pm): Masseria Borgo Ritella wheat workshop and typical dinner with "panzerotti" with live music

    Outside the ancient city walls, the two main courses run along, intersecting in the central square, Piazza Ciaia, where there are beautiful 18th- and 19th-century buildings and the Town Hall.
- 12:00 Representation Hall of the Municipality of Fasano—welcome by the Mayor of Fasano and distribution of the promotional material of the Project Public event for the engagement of target groups, key stakeholders, and promotion of the project, results and outputs.
- LUNCH (1 pm): Ardecuore Trattoria Contemporanea
   Lunch in the centre of Fasano, in a typical tavern where typical recipes revisited in a contemporary key can be enjoyed.
- AFTERNOON (3 pm): Museo della Casa alla Fasanese museum tour, visit to the Amoris Terre
  exhibition and extra virgin olive oil tasting
  - Tour of the museum portraying the lifestyle of 18th-century rural civilisation, followed by an exhibition of Fasano handicrafts Amoris Terrae, organised by the association U'mbracchie and Fatto in Bottega, and an extra virgin olive oil tasting course by a certified agronomist.
  - The Museo della Casa alia Fasanese (Fasanese House Museum) is a small jewel of the old town centre of Fasano where typical dwellings from the town's original nucleus are brought to life, admiring the ancient objects and everyday utensils of the past. The museum also hosts temporary exhibitions of contemporary art and cultural events.
- DINNER (7 pm): Masseria Borgo Ritella wheat workshop and typical dinner with "panzerotti"
  This workshop is devoted to the knowledge and choice of wheat for the preparation of some of Fasano's traditional
  dishes, such as focaccia and panzerotti. Following this, a typical dinner based on the products made during the
  cooking class and a live panzerotto show, accompanied by live music.