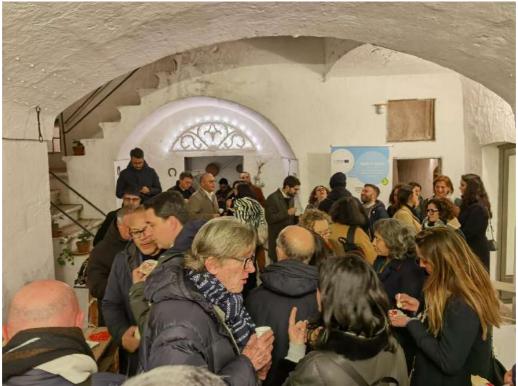

della Casa alla Fasanese – traditional Fasano pastries and liqueurs tasting, with live music

Closing of the cultural route through the Lands of Fasano, inside one of the city's most interesting historical buildings. Tasting of traditional pastries, including the 'spumone fasanese', with local liqueurs and rosolios, with live musical accompaniment.

#### DAY 4

#### 3 MARCH 2023-Regional presentation

- MORNING (10 am): International Tourism Fair "Buy Puglia 2023 Routes & Experiences", Fiera del Levante, Bari
- TRADITIONAL APERITIF (12,30 pm): Terrazze di Santa Lucia Bari
- AFTERNOON (2 pm): Performance of Salento Popular Music, with Consuelo Alfieri Fiera del Levante, Hall 4 (eastern entrance) coworking area
- AFTERNOON (3 pm): Final Greetings



Pics:







































#### Added guided tour 20 - 23 June 2023

#### Participants

Tour Operators, Stakeholders, Universities, Associated Partner:

|    | Name Surname         | Organization                                                      |  |
|----|----------------------|-------------------------------------------------------------------|--|
| 1  | Sami Tawfik          | PROJECT MANAGER - EUROPEAN ASSOCIATION OF THE VIE                 |  |
|    |                      | FRANCIGENE - contact person for the Council of Europe, Piacenza,  |  |
|    |                      | Emilia Romagna/Italy                                              |  |
| 2  | Aleksandar Dajkovic  | University of Donja Gorica, Podgorica/Montenegro                  |  |
| 3  | Dragutin Mitrovic    | Union of the travel agencies of Mo