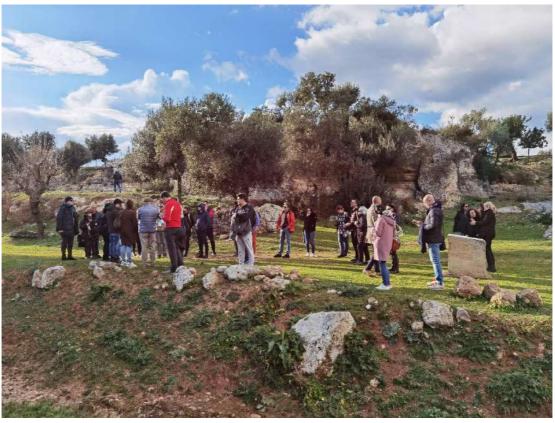

#### 2 MARCH 2023

 MORNING (9.0 am): Egnatia Museum and Archaeological Park - guided tour Guided tour of Puglia's largest archaeological park and the National Museum with its new 'Egnatia and the Sea' section.

The National Museum and Archaeological Park of Egnatia are the most important cultural site in the Lands of Fasano and among the most important in Puglia, as they tell the story of the cultural, political, commercial and artistic greatness of the ancient civilisation that gave rise to the development of that area. The museum, comprising more than 11 rooms subdivided by age and a very recent interactive section totally dedicated to the sea, houses valuable historical finds, while the archaeological park, the largest in Puglia, reveals the ancient citadel, showing its stratifications and what has been brought to light of the buildings that characterised it.

- AFTERNOON (3 pm): Lama d'Antico Rock Park guided tour
   A slow journey through time in the extraordinary agricultural landscape of the Lands of Fasano, discovering the archaeological and rock treasures that tell the thousand-year history of the area.
   The Lama D'Antico Rock Park hosts one of the most evocative rock settlements in Puglia, where it is possible to explore an ancient cave village populated between the 10th and 16th centuries AD.
   A nature trail through olive groves and Mediterranean scrub provides an apportunity to admire rock-hewn churches with Byzantine-era frescoes, cave dwellings and workplaces, in a timeless bucolic atmosphere.
- TRADITIONAL APERITIF (6 pm): Trattoria del Portico Portici delle Teresiane, Fasano
  Aperitif with typical products of Fasano's gastronomic culture, in one of the most characteristic places of conviviality
  in the historic centre of Fasano
- Local presentation: (8 pm) MEETING WITH TERRE DI FASANO COMMUNITY: Teatro Sociale -Fasano
- THEATRE SHOW (9 pm): A-MOTO: SOUND POSTURES, Eleina D. company Teatro Sociale Fasano