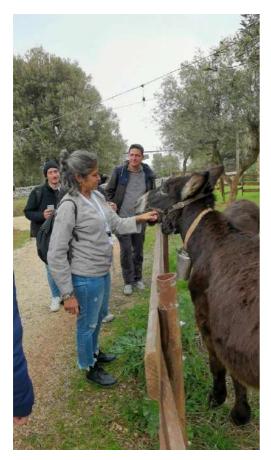

#### 1 MARCH 2023

- MORNING (9 am): By Twizy among the thousand-year-old olive trees of the Coastal Dunes Natural Park \*
- PERFORMANCE Public event (11 am): "The Pedal Storyteller", with Dino Parrotta Montalbano Dolmen
- . LUNCH (1 pm): Masseria Narducci peasant lunch with seasonal products
- AFTERNOON (3 pm): L'Aia che Raglia Experience with donkeys in the hills
- DINNER (7 pm): Masseria Montenapoleone Organic Wine Tasting, narration of the Terre di Fasano folk traditions and traditional dinner (public event)

- LUNCH (1 pm): Masseria Narducci peasant lunch with seasonal products
   Lunch with seasonal products in one of the historic masserie in the Fasano area, with a walk among the olive arroyes
- AFTERNOON (3 pm): L'Aia che Raglia Experience with donkeys in the hills
   The excursion takes place along old country tracks, admiring the beauty of the expanses of centuries-old olive trees,
   with Mediterranean scrub and large oaks, to the rhythmic beat of the donkeys' steps. Along the way, it will be
   possible to pick wild and spontaneous herbs used since ancient times to cure seasonal ailments, to cook typical local
   dishes, or for the preparation of distillates and rosolios at the end of a meal.
- DINNER (7 pm): Masseria Montenapoleone Organic Wine Tasting, narration of the Terre di Fasano folk traditions and traditional dinner