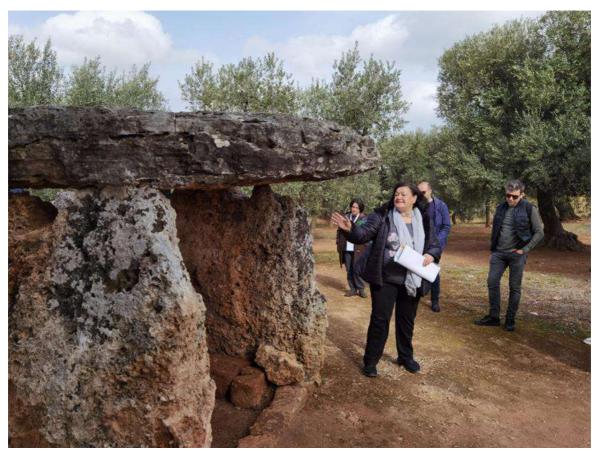

#### 1 MARCH 2023

- MORNING (9 am): By Twizy among the thousand-year-old olive trees of the Coastal Dunes Natural Park \*
- PERFORMANCE Public event (11 am): "The Pedal Storyteller", with Dino Parrotta Montalbano Dolmen
- . LUNCH (1 pm): Masseria Narducci peasant lunch with seasonal products
- AFTERNOON (3 pm): L'Aia che Raglia Experience with donkeys in the hills
- DINNER (7 pm): Masseria Montenapoleone Organic Wine Tasting, narration of the Terre di Fasano folk traditions and traditional dinner (public event)

<sup>\*</sup>The planned activity will be carried out by dividing the participants into two groups, to facilitate the enjoyment of the sites, alternating the experience in the Twizy with the artistic performance at the Dolmen di Montalbano

Public event for the engagement of target groups, key stakeholders, and promotion of the project, results and outputs:

\*The planned activity will be carried out by dividing the participants into two groups, to facilitate the enjoyment of the sites, alternating the experience in the Twizy with the artistic performance at the Dolmen di Montalbano