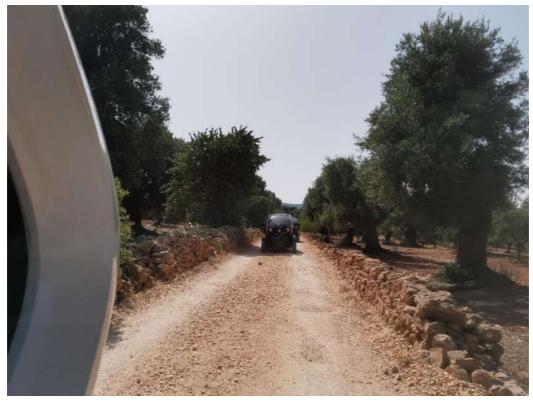

#### 1 MARCH 2023

- MORNING (9 am): By Twizy among the thousand-year-old olive trees of the Coastal Dunes Natural Park \*
- PERFORMANCE (11 am): "The Pedal Storyteller", with Dino Parrotta Montalbano Dolmen
   A naturalistic route within the protected area of the Dune Costiere Regional Natural Park and along the route of the
   Southern Via Francigena, to better appreciate the historical and environmental characteristics of places that have
   marked the agricultural history of the area. The tour will be closed by a performance by Dino Parrotta: "The Pedal
   Storyteller".

- MORNING (11.30 am): E-Cyclotrekking along the Southern Via Francigena\*
   Cycling in a naturalistic tale among the historical beauty of the Piana degli Olivi Monumentali along the ancient route of the Southern Via Francigena
- LUNCH (12.30 pm): Taverna di Umberto, Savelletri fish lunch
   Lunch in the small fishermen's village of Savelletri, in a typical tavern which will prepare traditional fish dishes