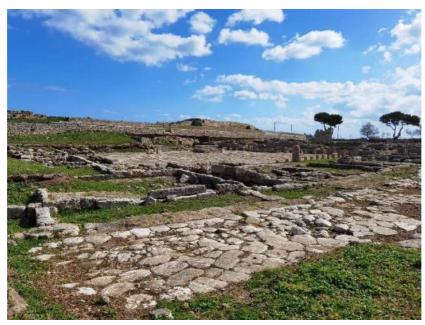

#### 2 MARCH 2023

 MORNING (9.0 am): Egnatia Museum and Archaeological Park - guided tour Guided tour of Puglia's largest archaeological park and the National Museum with its new 'Egnatia and the Sea' section.

The National Museum and Archaeological Park of Egnatia are the most important cultural site in the Lands of Fasano and among the most important in Puglia, as they tell the story of the cultural, political, commercial and artistic greatness of the ancient civilisation that gave rise to the development of that area. The museum, comprising more than 11 rooms subdivided by age and a very recent interactive section totally dedicated to the sea, houses valuable historical finds, while the archaeological park, the largest in Puglia, reveals the ancient citadel, showing its stratifications and what has been brought to light of the buildings that characterised it.