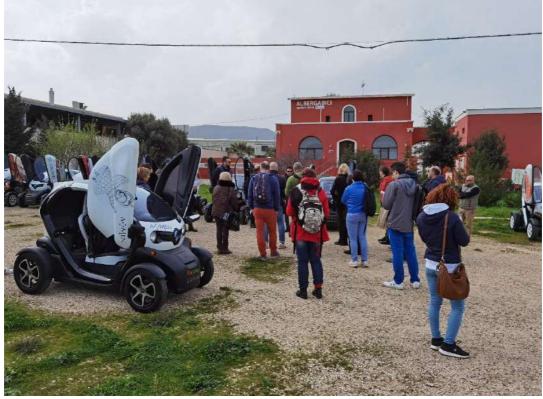

#### 1 MARCH 2023

- MORNING (9 am): By Twizy among the thousand-year-old olive trees of the Coastal Dunes Natural Park \*
- PERFORMANCE Public event (11 am): "The Pedal Storyteller", with Dino Parrotta Montalbano Dolmen
- . LUNCH (1 pm): Masseria Narducci peasant lunch with seasonal products
- AFTERNOON (3 pm): L'Aia che Raglia Experience with donkeys in the hills
- DINNER (7 pm): Masseria Montenapoleone Organic Wine Tasting, narration of the Terre di Fasano folk traditions and traditional dinner (public event)

<sup>\*</sup>The planned activity will be carried out by dividing the participants into two groups, to facilitate the enjoyment of the sites, alternating the experience in the Twizy with the artistic performance at the Dolmen di Montalbano

#### 1 MARCH 2023

- MORNING (9 am): By Twizy among the thousand-year-old olive trees of the Coastal Dunes Natural Park \*
- PERFORMANCE (11 am): "The Pedal Storyteller", with Dino Parrotta Montalbano Dolmen
   A naturalistic route within the protected area of the Dune Costiere Regional Natural Park and along the route of the
   Southern Via Francigena, to better appreciate the historical and environmental characteristics of places that have
   marked the agricultural history of the area. The tour will be closed by a performance by Dino Parrotta: "The Pedal
   Storyteller".

The Regional Natural Park Coastal Dunes is a protected natural area of 1100 hectares, stretching between the route of the Southern Via Francigena and the sea. It protects coastal habitats and environments of high naturalistic and scenic interest, from dunes covered with Mediterranean scrub and junipers, to arable land and olive groves among ravines, underground oil mills, rural settlements and fortified masserie. There are also wetlands protected by EU directives that are often a resting place for migratory aquatic avifauna.

Public event for the engagement of target groups, key stakeholders, and promotion of the project, results and outputs:

\*The planned activity will be carried out by dividing the participants into two groups, to facilitate the enjoyment of the sites, alternating the experience in the Twizy with the artistic performance at the Dolmen di Montalbano