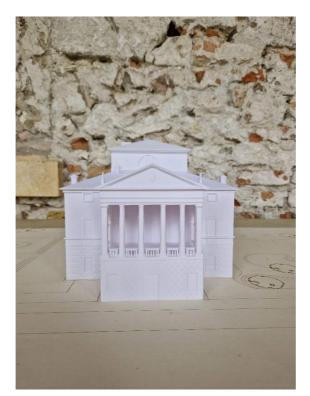

#### TACTILE MAPS AND 3D MODELS

PP6 realized also tactile maps and 3D models of Venetian Villas or Municipalities as improvement of accessibility of cultural sites. Tactile maps are in Italian, English and Braille. We involved following Villas/PoIs:

| VENETIAN VILLA/MUNICIPALITY                 | PROV. | 3D | TACTILE MAP |
|---------------------------------------------|-------|----|-------------|
| MUSEO NAZIONALE di VILLA PISANI             | VE    |    | Х           |
| VILLA ZABORRA DETTA CASTELLO DI SAN PELAGIO | PD    | Х  | Х           |
| VILLA MOLIN                                 | PD    | Х  |             |
| CASTELLO CINI/ROCCA DI MONSELICE            | PD    | Х  | Х           |
| ORTO BOTANICO                               | PD    |    | Х           |
| MONTAGNANA WALLED TOWN                      | PD    |    | Х           |
| CITY OF ROVIGO                              | RO    |    | Х           |
| TEMPIO "LA ROTONDA"                         | RO    | Х  |             |
| AREA ARCHEOLOGICA CONCORDIA SAGITTARIA      | VE    |    | Х           |
| Caffè PEDROCCHI                             | PD    | Х  |             |
| RIVIERA DEL BRENTA E TERRA DEI TIEPOLO      | VE    |    | Х           |
|                                             |       |    |             |

### Pictures of each item:

Villa Pisani

Castello di S. Pelagio