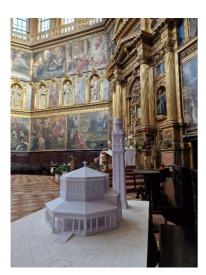

#### TACTILE MAPS AND 3D MODELS

PP6 realized also tactile maps and 3D models of Venetian Villas or Municipalities as improvement of accessibility of cultural sites. Tactile maps are in Italian, English and Braille. We involved following Villas/PoIs:

| VENETIAN VILLA/MUNICIPALITY                 | PROV. | 3D | TACTILE MAP |
|---------------------------------------------|-------|----|-------------|
| MUSEO NAZIONALE di VILLA PISANI             | VE    |    | Х           |
| VILLA ZABORRA DETTA CASTELLO DI SAN PELAGIO | PD    | Х  | Х           |
| VILLA MOLIN                                 | PD    | Х  |             |
| CASTELLO CINI/ROCCA DI MONSELICE            | PD    | Х  | Х           |
| ORTO BOTANICO                               | PD    |    | Х           |
| MONTAGNANA WALLED TOWN                      | PD    |    | Х           |
| CITY OF ROVIGO                              | RO    |    | Х           |
| TEMPIO "LA ROTONDA"                         | RO    | Х  |             |
| AREA ARCHEOLOGICA CONCORDIA SAGITTARIA      | VE    |    | Х           |
| Caffè PEDROCCHI                             | PD    | Х  |             |
| RIVIERA DEL BRENTA E TERRA DEI TIEPOLO      | VE    |    | Х           |
|                                             |       |    |             |

The tools improving the accessibility were realized by Plumake and delivered. Between Veneto Region and Villas owners/representatives of Municipalities an agreement of free loan for a duration of ten years will be signed within 30/6/2023, after the tools will be property of the sites.