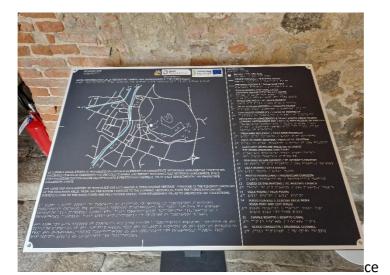

#### TACTILE MAPS AND 3D MODELS

PP6 realized also tactile maps and 3D models of Venetian Villas or Municipalities as improvement of accessibility of cultural sites. Tactile maps are in Italian, English and Braille. We involved following Villas/PoIs:

Villas involved were chosen according the number of visitors but above all, because subscribing the Service Charter of the cultural Villas:

https://www.regione.veneto.it/c/document\_library/get\_file?uuid=ce0ac20a-650c-4ad5-98ef-2bfcd9a6de0d&groupId=10813 which has in its priciples the accessibility.