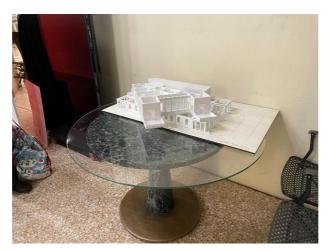

#### TACTILE MAPS AND 3D MODELS

PP6 realized also tactile maps and 3D models of Venetian Villas or Municipalities as improvement of accessibility of cultural sites. Tactile maps are in Italian, English and Braille. We involved following Villas/PoIs:

| VENETIAN VILLA/MUNICIPALITY                 | PROV. | 3D | TACTILE MAP |
|---------------------------------------------|-------|----|-------------|
| MUSEO NAZIONALE di VILLA PISANI             | VE    |    | Х           |
| VILLA ZABORRA DETTA CASTELLO DI SAN PELAGIO | PD    | Х  | Х           |
| VILLA MOLIN                                 | PD    | Х  |             |
| CASTELLO CINI/ROCCA DI MONSELICE            | PD    | Х  | Х           |
| ORTO BOTANICO                               | PD    |    | Х           |
| MONTAGNANA WALLED TOWN                      | PD    |    | Х           |
| CITY OF ROVIGO                              | RO    |    | Х           |
| TEMPIO "LA ROTONDA"                         | RO    | Х  |             |
| AREA ARCHEOLOGICA CONCORDIA SAGITTARIA      | VE    |    | Х           |
| Caffè PEDROCCHI                             | PD    | Х  |             |
| RIVIERA DEL BRENTA E TERRA DEI TIEPOLO      | VE    |    | Х           |
|                                             |       |    |             |

The tools improving the accessibility were realized by Plumake and delivered. Between Veneto Region and Villas owners/representatives of Municipalities an agreement of free loan for a duration of ten years will be signed within 30/6/2023, after the tools will be property of the sites.