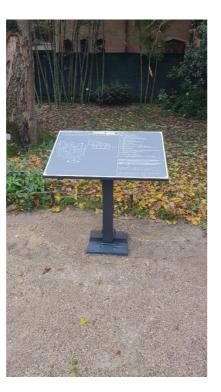

Three types of signals have been installed: panel area MOD 1, direction signal MOD 11, signal providing synthetic information MOD T.

2

#### MOD 1:

Inspection of internet wino sit di interesse trainfoo Descriptione: questo argode es utilizanto longo il perconso per indicare la checione e la longoli di interesse straco-antistico, o la tazone ferrorario o punt di intercambio inter Disensione: Instatore si uno sido riga piccolo: 20e1 00 em: romale 25e125 cm: grande 20e1 50

#### MOD 11:

List of Municipalities involved and n. of signal installed:

Campagna Lupia 3 Camponogara 3 Dolo 19 Fossò 4 Martellago 3 Noventa Padovana 18 Pianiga 4 Salzano 3 Scorzé 17 Venezia 4 Vigonovo 6 Fiesso d'Artico 14 Mirano 32 Noale 3 S. Maria di Sala 11 Spinea 22 Stra 21 Mira 12 Campolongo Maggiore 1

#### Some pictures of signals per typology:

Campagna Lupia MOD 1

Stra MOD T

Vigonovo MOD 11

Between Veneto Region and Municipalities an agreement of free loan for a duration of ten years will be signed within 30/6/2023, after the installations will be property of Municipalities.