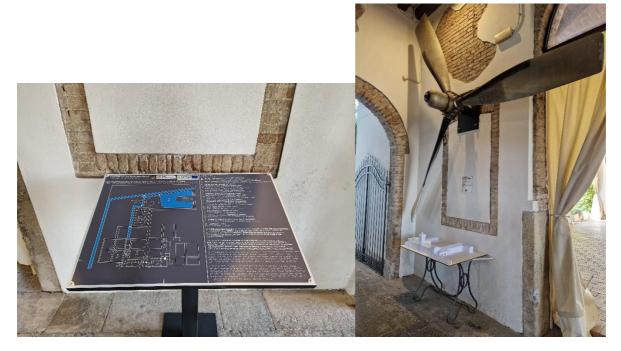

#### TACTILE MAPS AND 3D MODELS

PP6 realized also tactile maps and 3D models of Venetian Villas or Municipalities as improvement of accessibility of cultural sites. Tactile maps are in Italian, English and Braille. We involved following Villas/PoIs:

The tools improving the accessibility were realized by Plumake and delivered. Between Veneto Region and Villas owners/representatives of Municipalities an agreement of free loan for a duration of ten years will be signed within 30/6/2023, after the tools will be property of the sites.