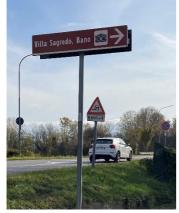

#### Some pictures of signals per typology:

Campagna Lupia MOD 1

Stra MOD T

Vigonovo MOD 11

Between Veneto Region and Municipalities an agreement of free loan for a duration of ten years will be signed within 30/6/2023, after the installations will be property of Municipalities.