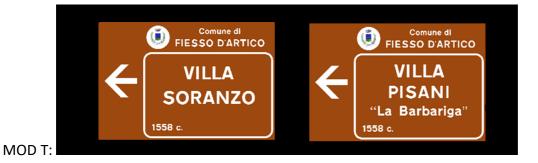

Three types of signals have been installed: panel area MOD 1, direction signal MOD 11, signal providing synthetic information MOD T.

2

#### MOD 1:

Inspection of internet wino sit di interesse trainfoo Descriptione: questo argode es utilizanto longo il perconso per indicare la checione e la longoli di interesse straco-antistico, o la tazone ferrorario o punt di intercambio inter Disensione: Instatore si uno sido riga piccolo: 20e1 00 em: romale 25e125 cm: grande 20e1 50

#### MOD 11:

List of Municipalities involved and n. of signal installed:

Campagna Lupia 3 Camponogara 3 Dolo 19 Fossò 4 Martellago 3 Noventa Padovana 18 Pianiga 4 Salzano 3 Scorzé 17 Venezia 4 Vigonovo 6 Fiesso d'Artico 14 Mirano 32 Noale 3 S. Maria di Sala 11 Spinea 22 Stra 21 Mira 12 Campolongo Maggiore 1