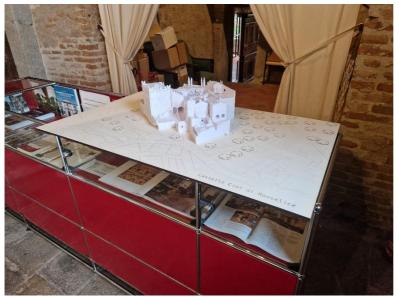

#### TACTILE MAPS AND 3D MODELS

PP6 realized also tactile maps and 3D models of Venetian Villas or Municipalities as improvement of accessibility of cultural sites. Tactile maps are in Italian, English and Braille. We involved following Villas/PoIs:

## Orto Botanico

Montagnana

Monselice