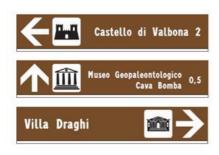

Three types of signals have been installed: panel area MOD 1, direction signal MOD 11, signal providing synthetic information MOD T.

2

#### Some pictures of signals per typology:

Campagna Lupia MOD 1

Stra MOD T

Vigonovo MOD 11

Between Veneto Region and Municipalities an agreement of free loan for a duration of ten years will be signed within 30/6/2023, after the installations will be property of Municipalities.