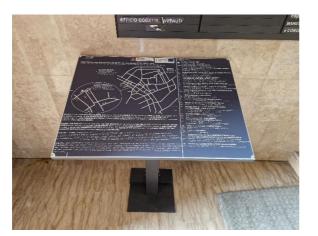

Three types of signals have been installed: panel area MOD 1, direction signal MOD 11, signal providing synthetic information MOD T.

2

#### MOD 1:

Inspection of internet wino sit di interesse trainfoo Descriptione: questo argode es utilizanto longo il perconso per indicare la checione e la longoli di interesse straco-antistico, o la tazone ferrorario o punt di intercambio inter Disensione: Instatore si uno sido riga piccolo: 20e1 00 em: romale 25e125 cm: grande 20e1 50

#### MOD 11:

List of Municipalities involved and n. of signal installed:

Campagna Lupia 3 Camponogara 3 Dolo 19 Fossò 4 Martellago 3 Noventa Padovana 18 Pianiga 4 Salzano 3 Scorzé 17 Venezia 4 Vigonovo 6 Fiesso d'Artico 14 Mirano 32 Noale 3 S. Maria di Sala 11 Spinea 22 Stra 21 Mira 12 Campolongo Maggiore 1

#### Some pictures of signals per typology:

Campagna Lupia MOD 1

Stra MOD T

Vigonovo MOD 11

Between Veneto Region and Municipalities an agreement of free loan for a duration of ten years will be signed within 30/6/2023, after the installations will be property of Municipalities.