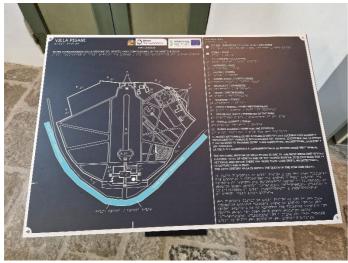

#### TACTILE MAPS AND 3D MODELS

PP6 realized also tactile maps and 3D models of Venetian Villas or Municipalities as improvement of accessibility of cultural sites. Tactile maps are in Italian, English and Braille. We involved following Villas/PoIs:

| VENETIAN VILLA/MUNICIPALITY                 | PROV. | 3D | TACTILE MAP |
|---------------------------------------------|-------|----|-------------|
| MUSEO NAZIONALE di VILLA PISANI             | VE    |    | Х           |
| VILLA ZABORRA DETTA CASTELLO DI SAN PELAGIO | PD    | Х  | Х           |
| VILLA MOLIN                                 | PD    | Х  |             |
| CASTELLO CINI/ROCCA DI MONSELICE            | PD    | Х  | Х           |
| ORTO BOTANICO                               | PD    |    | Х           |
| MONTAGNANA WALLED TOWN                      | PD    |    | Х           |
| CITY OF ROVIGO                              | RO    |    | Х           |
| TEMPIO "LA ROTONDA"                         | RO    | Х  |             |
| AREA ARCHEOLOGICA CONCORDIA SAGITTARIA      | VE    |    | Х           |
| Caffè PEDROCCHI                             | PD    | Х  |             |
| RIVIERA DEL BRENTA E TERRA DEI TIEPOLO      | VE    |    | Х           |
|                                             |       |    |             |

### Pictures of each item:

Villa Pisani

Castello di S. Pelagio