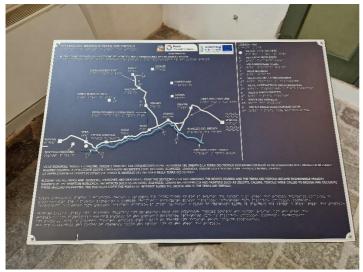

#### TACTILE MAPS AND 3D MODELS

PP6 realized also tactile maps and 3D models of Venetian Villas or Municipalities as improvement of accessibility of cultural sites. Tactile maps are in Italian, English and Braille. We involved following Villas/PoIs:

# Riviera del Brenta e Terra dei Tiepolo

Villa Molin

Rovigo

Tempio La Rotonda

Caffè Pedrocchi