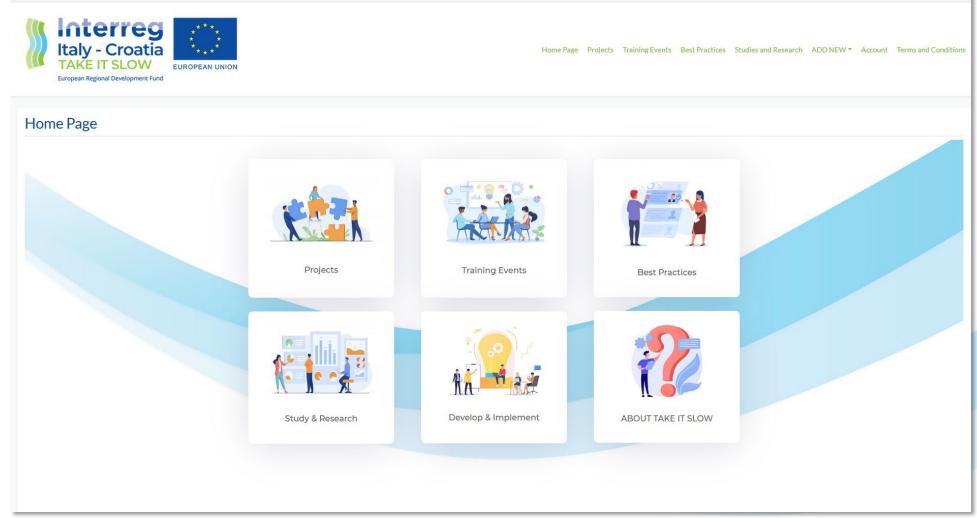

• the possibility for reported users to share on the platform the experiences of their territories by simply implementing and autonomously publishing documents and multimedia materials in the different available sections: "Projects", "Training Events", "Best Practices", "Study & Research", "Develop & Implement";