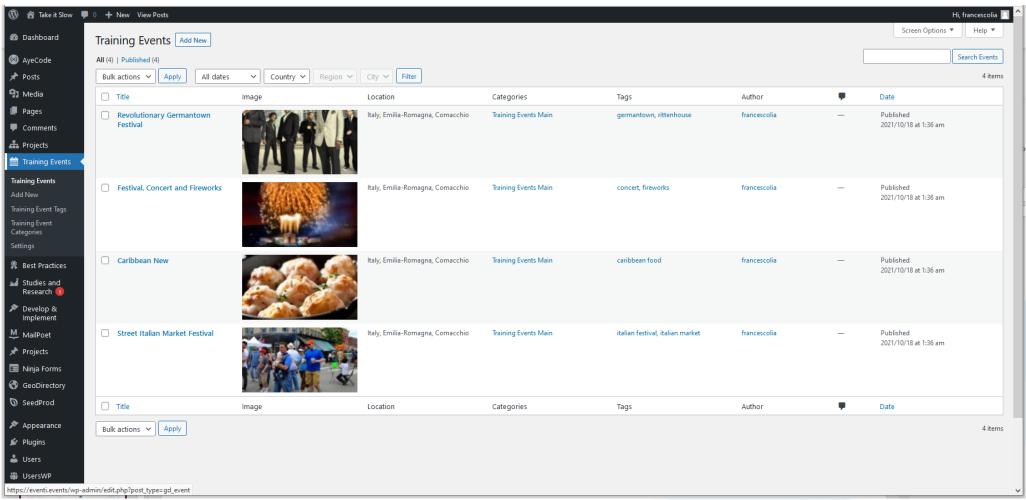

#### Activities carried out for the design and implementation of the cross border platform

Based on the objectives outlined in Deliverable Number D3.3.2, a Cross Border platform was designed and implemented as a collection of conceptual and operative material for strengthening the skills and knowledge of the various stakeholders involved in the project and interested in the topic of cultural and natural heritage valorization.

On the basis of the project specifications and the various preliminary meetings for the implementation of the Cross Border platform, the platform's CMS Wordpress was designed and activated on the development server, owned by EdiRinnova, the supplier identified by us, on which the necessary components (plugins) for the required functionalities were installed; in particular the one to restrict the use of the platform to accredited users, for the management of "user credentials" (different logins depending on the activities allowed to users on the platform), for the creation of the various sections, and any sub-sections, for the collection of content (directory "Projects", "Training Events" etc.), for the autonomous management/implementation of content by authorized users, for the glocalization of content on a map, for the temporal management of content (events calendar). Finally, a specific plugin was installed for instant one to-one communication between users through a special "chat".

• the possibility for reported users to share on the platform the experiences of their territories by simply implementing and autonomously publishing documents and multimedia materials in the different available sections: "Projects", "Training Events", "Best Practices", "Study & Research", "Develop & Implement";