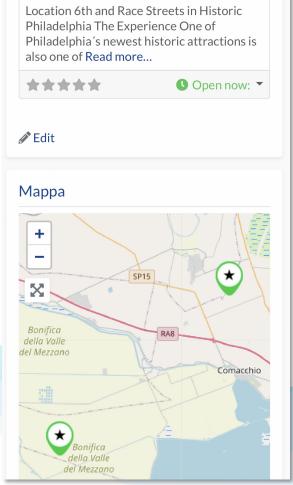

On the basis of the project specifications and the various preliminary meetings for the implementation of the Cross Border platform, the platform's CMS Wordpress was designed and activated on the development server, owned by EdiRinnova, the supplier identified by us, on which the necessary components (plugins) for the required functionalities were installed; in particular the one to restrict the use of the platform to accredited users, for the management of "user credentials" (different logins depending on the activities allowed to users on the platform), for the creation of the various sections, and any sub-sections, for the collection of content (directory "Projects", "Training Events" etc.), for the autonomous management/implementation of content by authorized users, for the glocalization of content on a map, for the temporal management of content (events calendar). Finally, a specific plugin was installed for instant one to-one communication between users through a special "chat".

- the possibility of searching platform content via geo-localized map and/or search engine (keywords, date, etc.) or by date;
- the possibility to navigate (view/implement/manage) the platform from mobile devices (responsive platform);