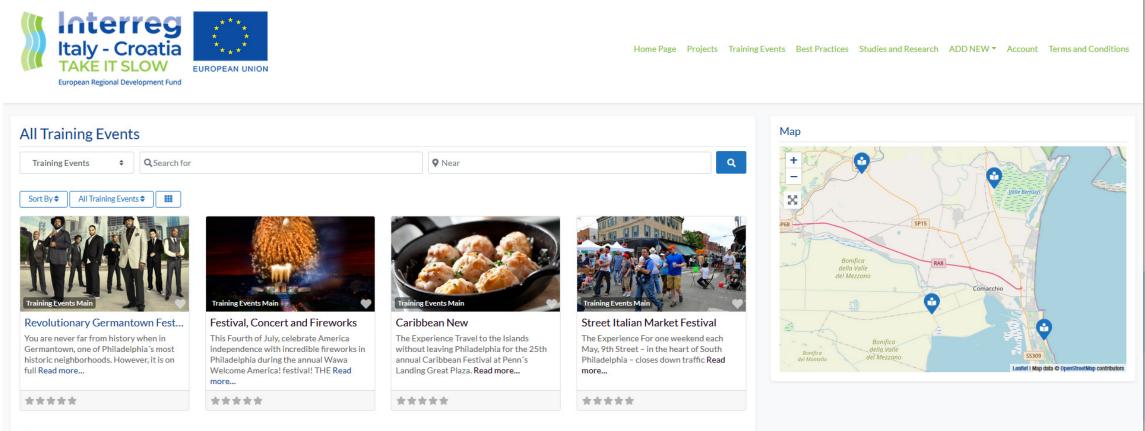

#### Activities carried out for the design and implementation of the cross border platform

Based on the objectives outlined in Deliverable Number D3.3.2, a Cross Border platform was designed and implemented as a collection of conceptual and operative material for strengthening the skills and knowledge of the various stakeholders involved in the project and interested in the topic of cultural and natural heritage valorization.

On the basis of the project specifications and the various preliminary meetings for the implementation of the Cross Border platform, the platform's CMS Wordpress was designed and activated on the development server, owned by EdiRinnova, the supplier identified by us, on which the necessary components (plugins) for the required functionalities were installed; in particular the one to restrict the use of the platform to accredited users, for the management of "user credentials" (different logins depending on the activities allowed to users on the platform), for the creation of the various sections, and any sub-sections, for the collection of content (directory "Projects", "Training Events" etc.), for the autonomous management/implementation of content by authorized users, for the glocalization of content on a map, for the temporal management of content (events calendar). Finally, a specific plugin was installed for instant one to-one communication between users through a special "chat".

The Cross Border platform was designed to be visible and accessible to all project partners and to ensure the possibility of involvement and access, with different functionalities, of other actors identified by the partners, such as LCP Local Community Practices, Thematic Clusters, stakeholders, etc.

• the possibility for reported users to share on the platform the experiences of their territories by simply implementing and autonomously publishing documents and multimedia materials in the different available sections: "Projects", "Training Events", "Best Practices", "Study & Research", "Develop & Implement";

- the possibility of searching platform content via geo-localized map and/or search engine (keywords, date, etc.) or by date;
- the possibility to navigate (view/implement/manage) the platform from mobile devices (responsive platform);