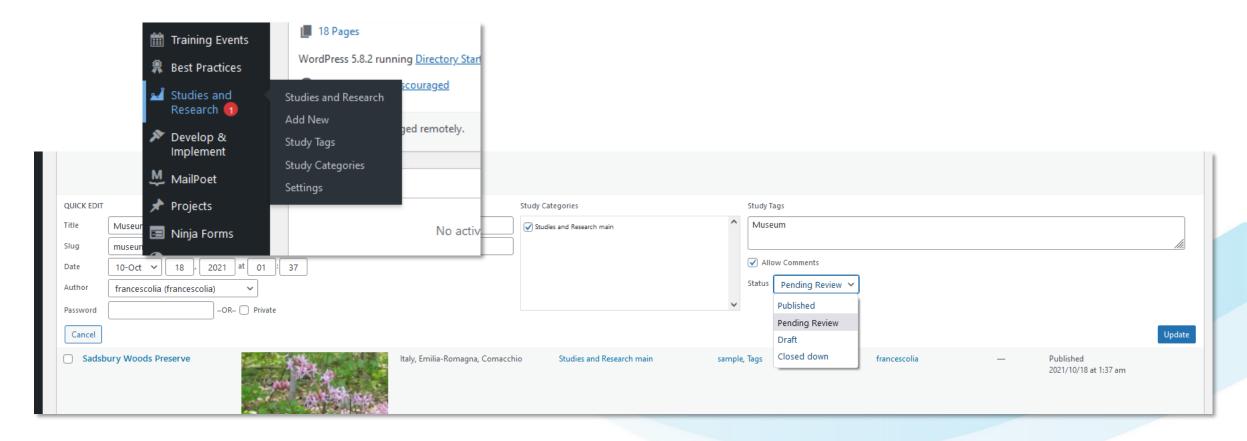

The final product, therefore, was realized respecting the main principles that the platform had to comply with:

• the possibility of content management and implementation by the designated subjects, with 4 different levels of access: "Basic User" with the function of viewing content only, "Stakeholder User" with the possibility of viewing and proposing content, "Moderator User" with the function of viewing, implementing and publishing content, "Administrator" with full function of managing the platform;

• the possibility for reported users to share on the platform the experiences of their territories by simply implementing and autonomously publishing documents and multimedia materials in the different available sections: "Projects", "Training Events", "Best Practices", "Study & Research", "Develop & Implement";