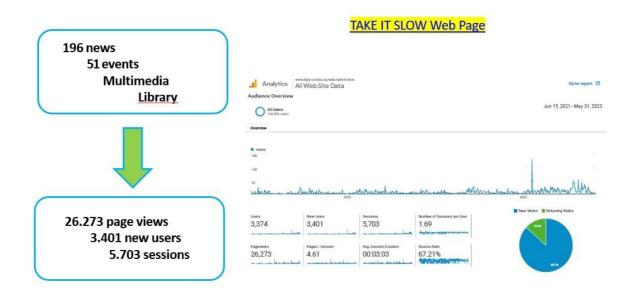

Example of **qualitative** indicators that include analyses of web statistics, social networks accounts etc.:

#### <u>Pic 1. Example of qualitative indicators – PROJECT WEB PAGE:</u>

#### <u>Pic 2. Example of qualitative indicators – PROJECT SOCIAL MEDIA ACCOUNTS:</u>

#### Social media accounts

Example of quantitative indicators include number of downloaded publications, number of participants at events, number of press releases, press conferences and events organized, etc.:

### Pic 3. Example of quantitative indicators: