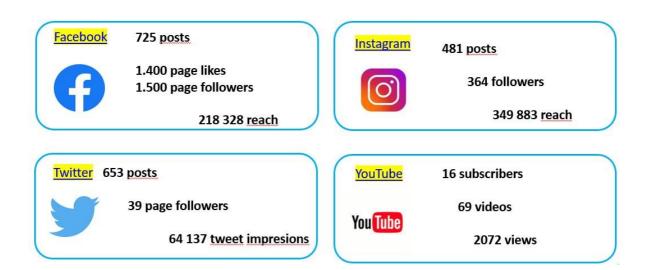

#### <u>Pic 2. Example of qualitative indicators – PROJECT SOCIAL MEDIA ACCOUNTS:</u>

#### Social media accounts

Example of quantitative indicators include number of downloaded publications, number of participants at events, number of press releases, press conferences and events organized, etc.: