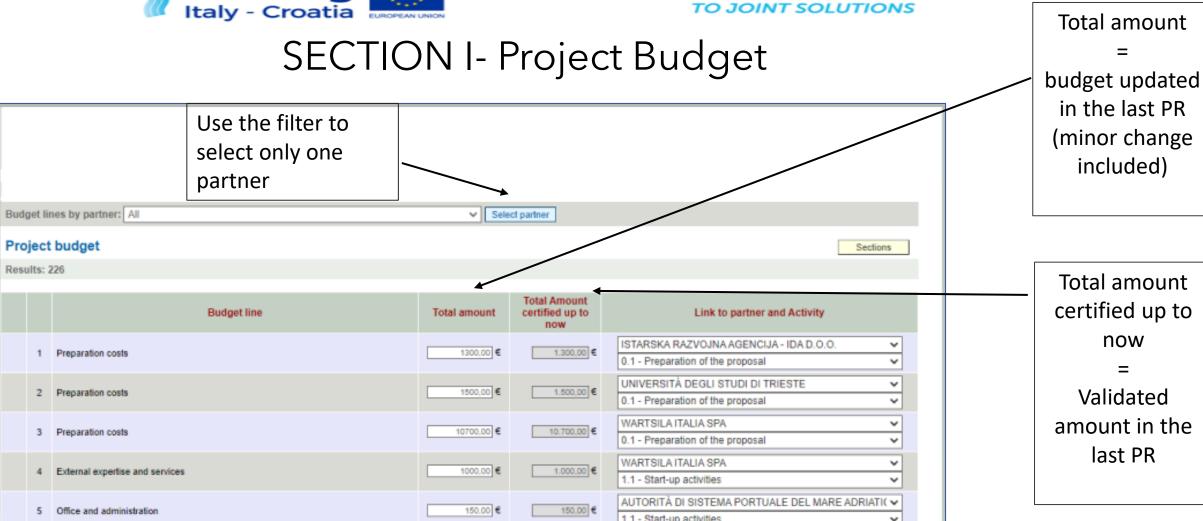

### **SECTION I- Project**

FROM SHARED RESOURCES

1

3

4

### For a correct compilation of Section I- Project:

- 1. Select the partner interested by the modification.
- 2. Modify the budget.
  - In this section you will find the budget updated in the last Progress Report.
- 3. Save at the end of the modification.

### Note:

- The new budget must be equal to or greater than the validated amount in the last Progress Report
- Office&Administration: the system calculates the amount automatically.