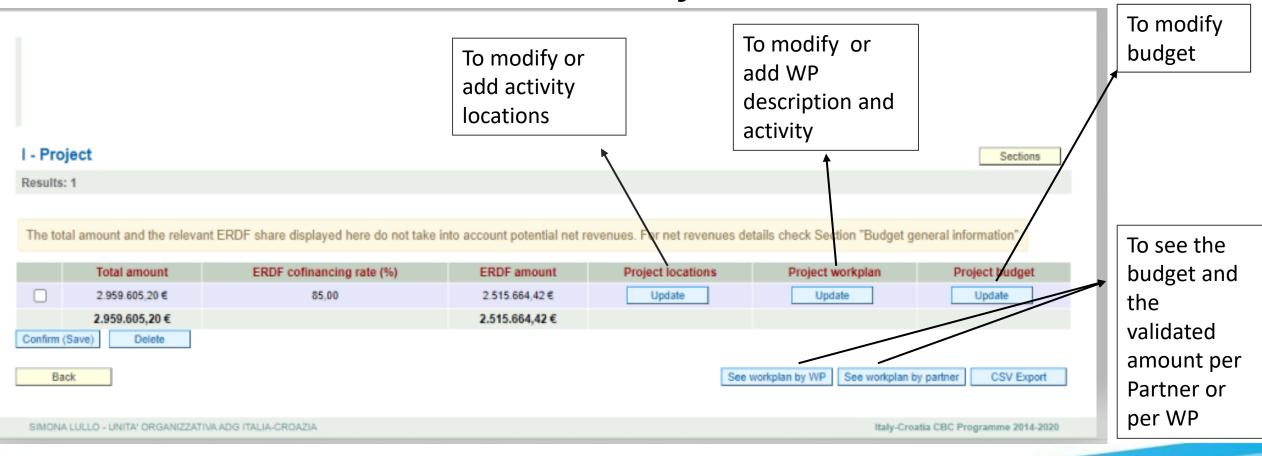

### **SECTION I- Project**

FROM SHARED RESOURCES

1

3

4

### For a correct compilation of Section I- Project:

- 1. Select the partner interested by the modification.
- 2. Modify the budget.
  - In this section you will find the budget updated in the last Progress Report.
- 3. Save at the end of the modification.

### Note:

- The new budget must be equal to or greater than the validated amount in the last Progress Report
- Office&Administration: the system calculates the amount automatically.