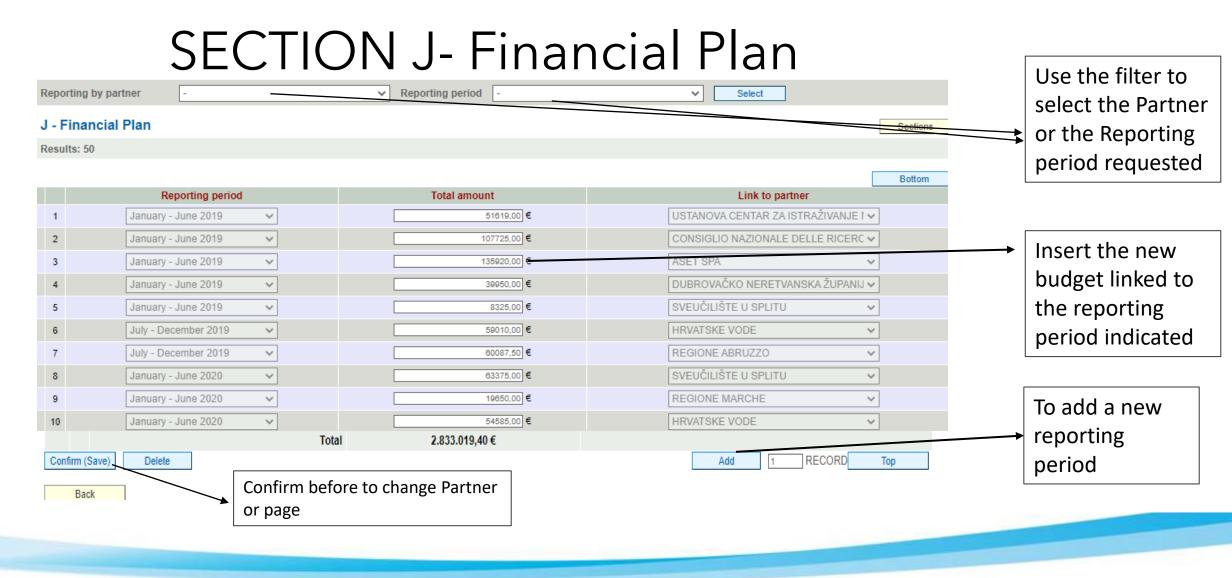

|



### **SECTION I- Project**







FROM SHARED RESOURCES

1

3

4



### For a correct compilation of Section I- Project:

- 1. Select the partner interested by the modification.
- 2. Modify the budget.
  - In this section you will find the budget updated in the last Progress Report.
- 3. Save at the end of the modification.

### Note:

- The new budget must be equal to or greater than the validated amount in the last Progress Report
- Office&Administration: the system calculates the amount automatically.



#### FROM SHARED RESOURCES TO JOINT SOLUTIONS





#### Sections

| K - STATEMENTS  | <b>V</b> | View |
|-----------------|----------|------|
| L - COMMITMENTS | <b>V</b> | View |

View all of these sections and confirm the data by the button at the end of the page.

Note: some sections are not editable

European Regional Development Fund



#### FOR INFORMATION AND SUPPORT

Italy – Croatia CBC Programme Joint Secretariat c/o Veneto Region, Organisational Unit MA of Italy – Croatia CBC Programme Dorsoduro 3494/a 30123 Venice, Italy

email: <a>it-hr.siusupport@regione.veneto.it</a>

website: www.italy-croatia.eu

**phone number**: +39 0412793120