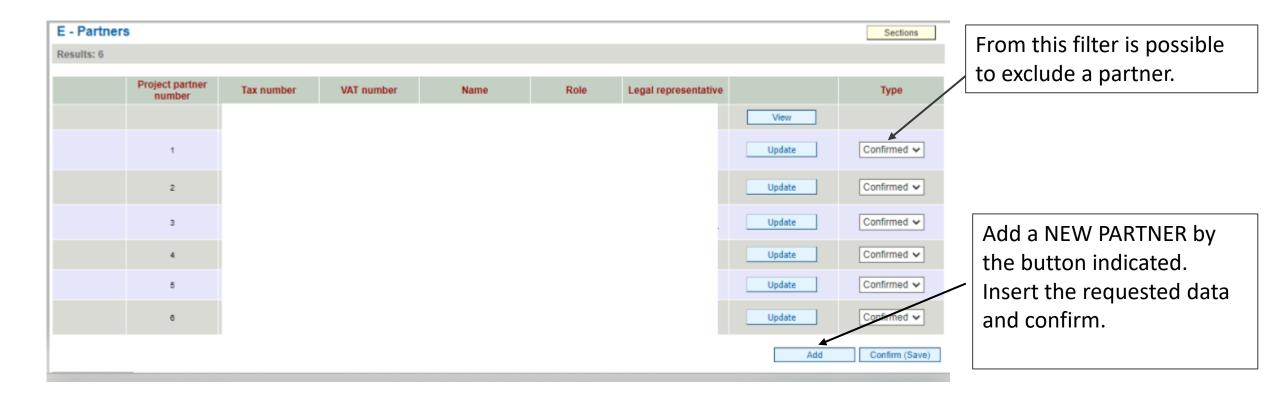

oject before the section F- Financial plan
- Before the confirmation of the Major Change request LP need the Project Manager's authorization.



#### Sections

| Sections                          | Confirmed |        |
|-----------------------------------|-----------|--------|
| A - APPLICATION DATA              | <b>V</b>  | View   |
| B - LEAD APPLICANT DATA           | <b>V</b>  | View   |
| C - LEGAL REPRESENTATIVE          | <b>V</b>  | View   |
| D - PERSON IN CHARGE OF SIGNATURE | <b>Ø</b>  | View   |
| G - COMMUNICATION APPROACH        | <b>Ø</b>  | Update |

View all of these sections and confirm the data by the button at the end of the page. Only by the confirmation you will see the green icon in the main page.

Note: some sections are not editable



## **SECTION E- PARTNERS**





# SECTION F- Project Key Data

| Coherence with EUSAIR :                                                                                          |                                                                                                                                                                                                                                                                                                                |                                     |
|------------------------------------------------------------------------------------------------------------------|---------------------------------------------------------------------------------------------------------------------------------------------------------------------------------------------