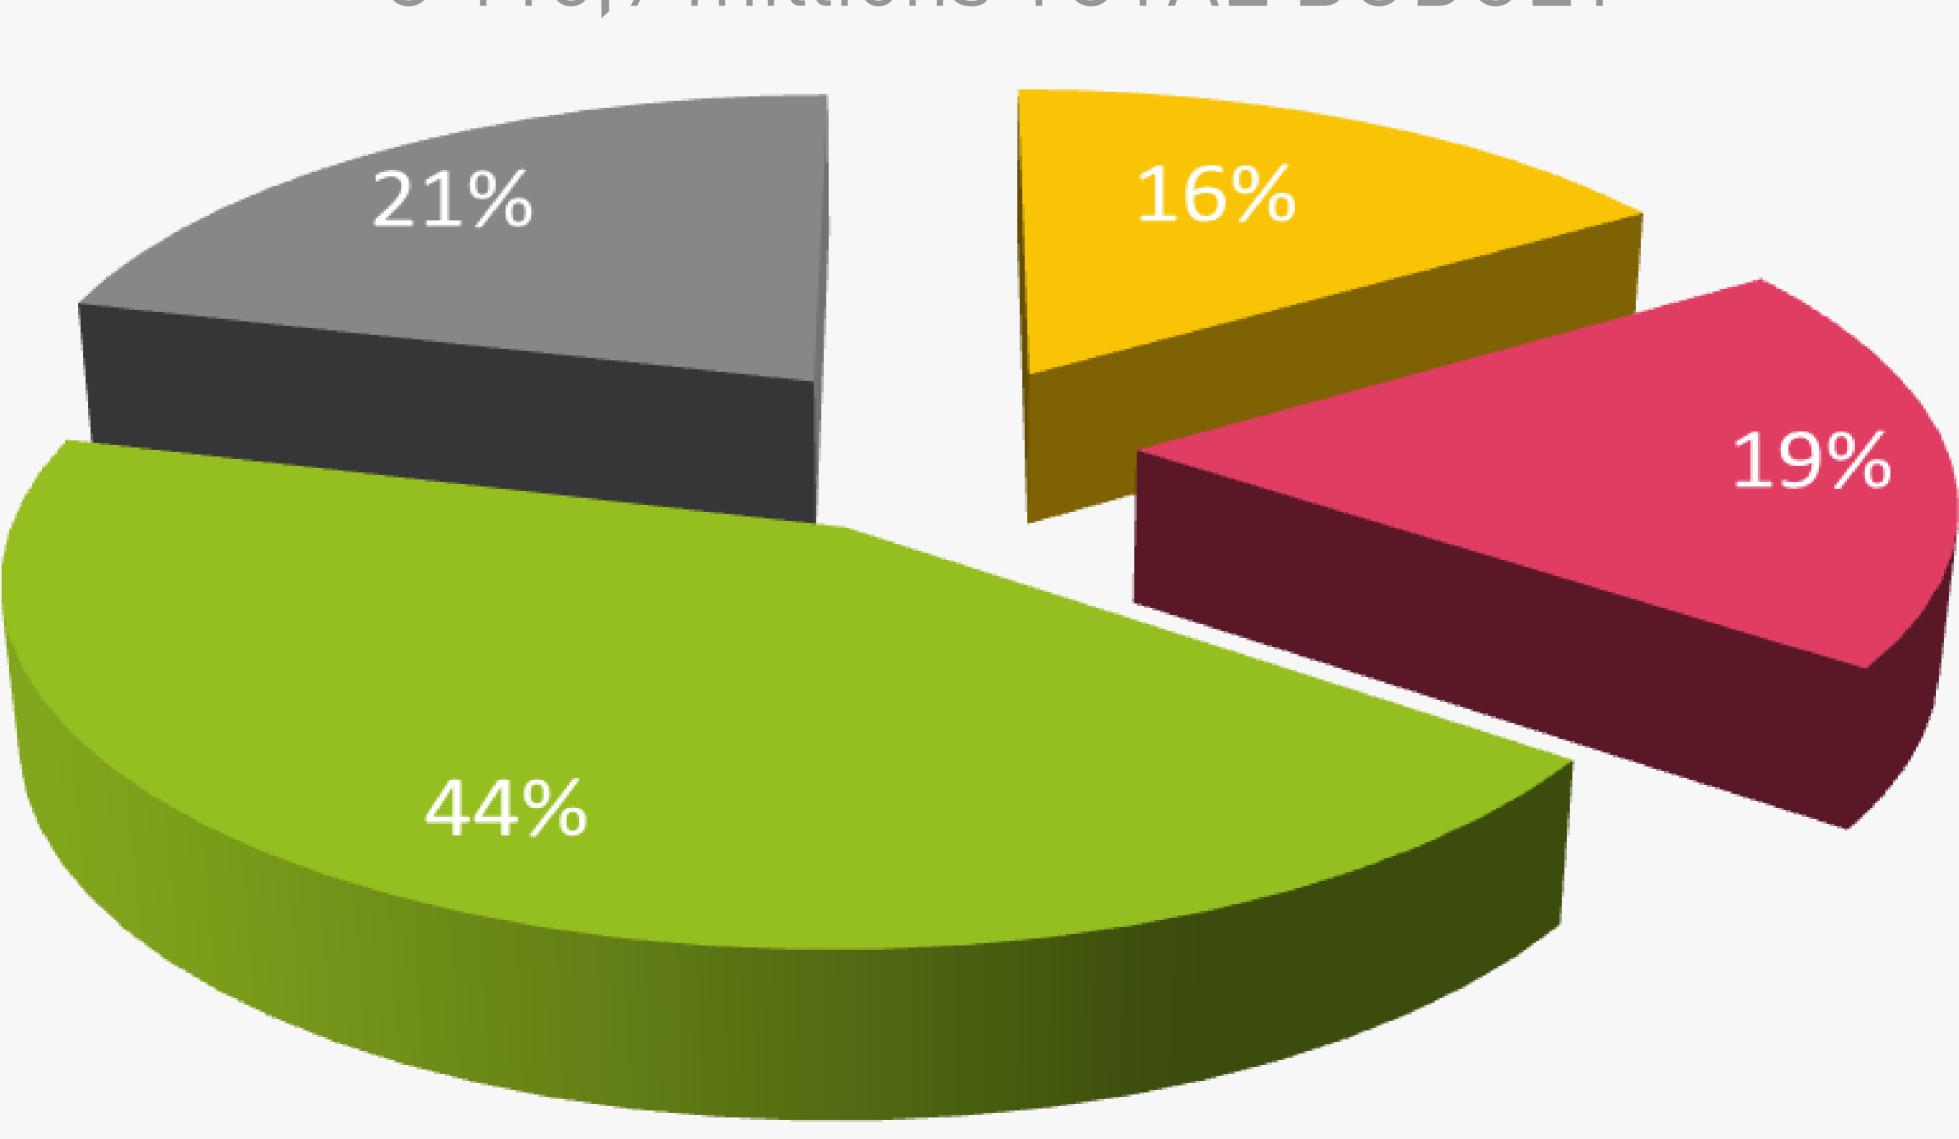

# FUNDING

€ 118,9 millions TOTAL BUDGET

## Blue Innovation

€ 16,7 millions

€ 44,5 millions 44% of total ERDF

Heritage

## Safety & Resilience

€ 19,1 millions 19% of total ERDF

## Maritime Transport

€ 20,8 millions 21% of total ERDF