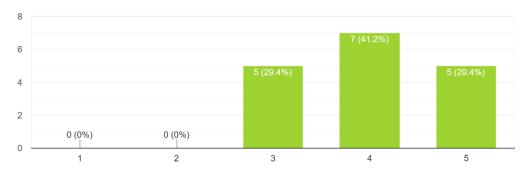

### **THIRD QUESTION**

The question is concerned with the ease of use of the user interface. Most of the users (70.6%) have been satisfied (marks 4/5 on a scale of 5).

Ease of use and graphical user interface / Facilità nell'utilizzo e veste grafica dell'interfaccia 17 responses