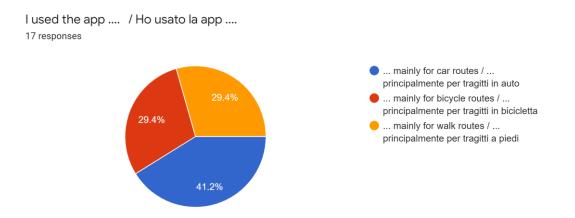

### **FIRST QUESTION**

The question is aimed to know the purpose of the App usage for planning ecological trip. The majority of the respondents (41.2%) have used the App mainly for car routes.