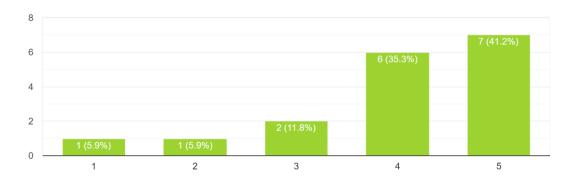

### **FIRST QUESTION**

The question is aimed to know the purpose of the App usage for planning ecological trip. The majority of the respondents (41.2%) have used the App mainly for car routes.