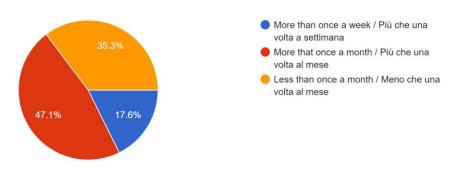

### **SECOND QUESTION**

This question is aimed to know the frequency of usage of the App. Only a small fraction (17.6%) of the respondents have used the App more than once a week.

How often have you used the App? / Quanto spesso hai utilizzato la App? 17 responses