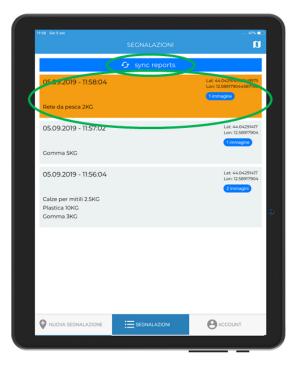

At this point, after clicking "send" (*Invia*), if you have a sim card into the tablet or if you have a wifi connection, the report will be immediately sent to the server. Otherwise, the report will be saved in the "pending" section. By selecting the "report" icon in the panel at the bottom of the page (*Segnalazioni*) you can access all your reports.

This is the page where all sightings are recorded. The reports that were not already sent are highlighted in yellow. They will be sent to the server once you connect to wifi or a telephone net (if you have a sim card) by clicking "sync reports".