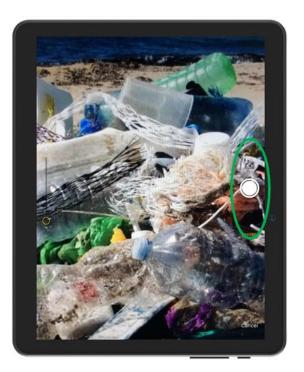

When you add a photo (*Aggiungi immagine*) you can either take a new photo (*Scatta una foto*) or upload a photo from the library (*Carica foto dalla libreria*)

Take a photo

| 1156 Gui Surt            | NUOVA SEGNALAZION |           |    |
|--------------------------|-------------------|-----------|----|
|                          | Aggiungi Imragi   | )         |    |
| Aggiungi rifiuti         | o Aggiongrinningi | ne.       |    |
| Selezona tipo di rifluts |                   | ко        |    |
|                          | Aggiungi rifuto   | )         |    |
| Note                     |                   |           | 10 |
|                          | Invia             |           |    |
|                          |                   |           |    |
| NUOVA SEGNALAZIONE       | E SEGNALAZION     | ● ACCOUNT |    |