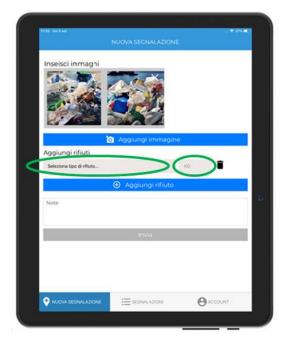

After signing in, you will be directed to the home page:

|                           | NUOVA SEGNALAZION | E       |
|---------------------------|-------------------|---------|
| Inserisci immagini        |                   |         |
|                           | Aggiungi immagir  | ne      |
| Aggiungi rifiuti          |                   |         |
| Seleziona tipo di rifiuto |                   | KG      |
|                           |                   |         |
|                           | Aggiungi rifiuto  |         |
| Note                      |                   |         |
|                           |                   |         |
|                           |                   |         |
|                           | Invia             |         |
|                           |                   |         |
|                           |                   |         |
|                           |                   |         |
|                           |                   |         |
|                           |                   |         |
|                           |                   |         |
|                           |                   |         |
|                           |                   |         |
|                           |                   |         |
|                           |                   |         |
| + NUOVA SEGNALAZIONE      | SEGNALAZIONI      | ACCOUNT |

In this page you can:

- Add or take a photo (*Aggiungi immagine*)
- Choose a marine litter category (*Seleziona tipo di rifiuto*)
- Add new marine litter categories (Aggiungi rifiuto)

In the lower part of the APP's page, there is a panel that allows to:

- Insert a new report (*Nuova segnalazione*)
- Look at your submitted or pending reports (*Segnalazioni*)
- Access to your account details (Account)

|                                               | NUOVA SEGNALAZIONE                            |         |
|-----------------------------------------------|-----------------------------------------------|---------|
|                                               | Aggiungi immagine                             |         |
| Aggiungi rifiuti<br>Seleziona tipo di rifiuto | Scatta una foto<br>Carica foto dalla libreria |         |
| Note                                          | Canca foto dalla noteria                      |         |
|                                               | Invia                                         |         |
|                                               |                                               |         |
| ◆ NUOVA SEGNALAZIONE                          | E SEGNALAZION                                 | Account |