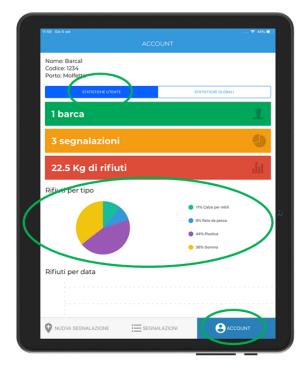

Reports can be viewed on Google Maps directly from the tablet/smartphone.

In the Account page, you can view the data collected by the boat that is using the APP (*Statistiche utente*)

| 11:59 Gio 5 set                                 |                                                                                                                                                            |
|-------------------------------------------------|------------------------------------------------------------------------------------------------------------------------------------------------------------|
| ACCOUN                                          |                                                                                                                                                            |
| Nome: Barcal<br>Codice: 1234<br>Porto: Molfetta | STATISTICHE GLOBALI                                                                                                                                        |
| 6 barche                                        | 1                                                                                                                                                          |
| 19 segnalazioni                                 | e                                                                                                                                                          |
| 62 Kg di rifiuti                                | di                                                                                                                                                         |
| Rifiution upo                                   | <ul> <li>15% Galage en etilit</li> <li>15% Berk de yrstol</li> <li>45% Artikrise</li> <li>45% Artikrise</li> <li>15% Konse</li> <li>15% General</li> </ul> |
| Rifiuti per data                                |                                                                                                                                                            |
| 40                                              |                                                                                                                                                            |
| VUOVA SEGNALAZIONE                              |                                                                                                                                                            |
|                                                 |                                                                                                                                                            |

But also the data related to all other registered fishing vessels (*Statistiche globali*)