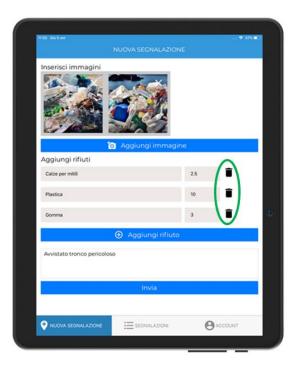

More than one category of marine litter can be entered for each sighting. By clicking on the icon "rubbish bin" you can delete a marine litter category that was wrongly inserted.

After inserting all waste categories and entered the weight for each category, you can send the report

| Inserisci immagini          |               |       |   |
|-----------------------------|---------------|-------|---|
|                             | A CAL         |       |   |
|                             |               |       |   |
|                             | 1 Contraction |       |   |
|                             | Con the       |       |   |
| <b>ia</b> A                 | ggiungi immi  | agine |   |
| Aggiungi rifiuti            |               |       |   |
| Calze per mitili            |               | 2.5   | Î |
| Plastica                    |               | 10    |   |
|                             |               |       |   |
| Gomma                       |               | 3     |   |
| •                           | Aggiungi rifi | uto   |   |
| Avvistato tronco pericoloso |               |       |   |
|                             |               |       |   |
|                             |               |       |   |
|                             | Invia         |       |   |
|                             |               |       |   |

At this point, after clicking "send" (*Invia*), if you have a sim card into the tablet or if you have a wifi connection, the report will be immediately sent to the server. Otherwise, the report will be saved in the "pending" section. By selecting the "report" icon in the panel at the bottom of the page (*Segnalazioni*) you can access all your reports.