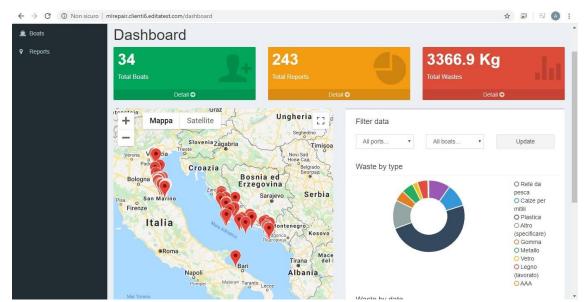

#### 4 ML-REPAIR APP DATA

The reports sent by the fishing vessels over the 9 months were all collected on a specific back office web page that manages the reports, giving the possibility, thanks to filters, to have immediate and specific data relating to the individual vessel, to the individual port or to the total of participating vessels, regardless of the port (Fig. 6)

Fig. 6: Back office home page. In the upper part of the page are indicated the number of the vessels subscribed, the number of reports received and the kg of marine litter collected. On the map you can see the icons positioned in the points where the data were send. On the right of the map the graphic with the percentage of the type of marine litter collected (the black part **plus** the blue one are plastic, corresponding to 60% of the fished marine litter).

During the 9 months of testing, 17 fishing vessels belonging to the REPAIR project have registered on the APP. More than 200 reports were sent through the APP and data corresponding to approximately 2000 kg of marine litters were collected.