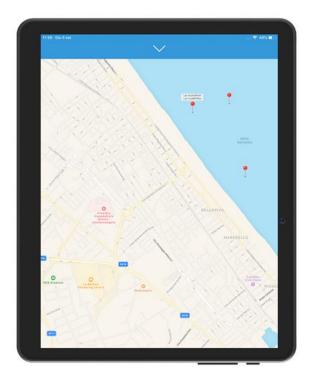

Reports can be viewed on Google Maps directly from the tablet/smartphone.

In the Account page, you can view the data collected by the boat that is using the APP (*Statistiche utente*)

| 11:59 Gio 5 set                                 |                                                                                                                                                            |
|-------------------------------------------------|------------------------------------------------------------------------------------------------------------------------------------------------------------|
| ACCOUN                                          |                                                                                                                                                            |
| Nome: Barcal<br>Codice: 1234<br>Porto: Molfetta | STATISTICHE GLOBALI                                                                                                                                        |
| 6 barche                                        | 1                                                                                                                                                          |
| 19 segnalazioni                                 | e                                                                                                                                                          |
| 62 Kg di rifiuti                                | di                                                                                                                                                         |
| Rifiution upo                                   | <ul> <li>15% Galage en etilit</li> <li>15% Berk de yrstol</li> <li>45% Artikrise</li> <li>45% Artikrise</li> <li>15% Konse</li> <li>15% General</li> </ul> |
| Rifiuti per data                                |                                                                                                                                                            |
| 40                                              |                                                                                                                                                            |
| VUOVA SEGNALAZIONE                              |                                                                                                                                                            |
|                                                 |                                                                                                                                                            |