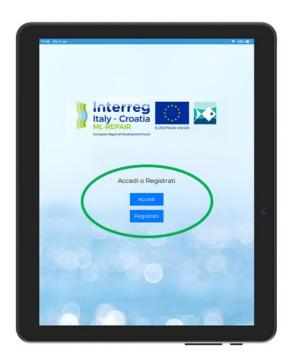

#### **3** ML-REPAIR APP INSTRUCTIONS

<u>Download</u> the ML-Repair APP from Google Play or Google Store (Android)

In this image you can see the access page: if you have an account you can insert the vessel code and password to sign in (*Accedi*). Conversely, you need to register a vessel (*Registrati*).