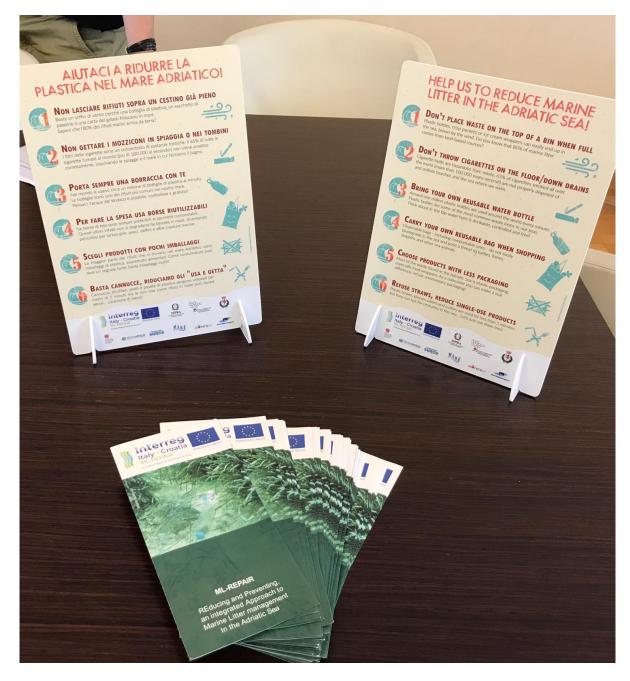

On 9 August 2019 ISPRA, together with the Municipality of Chioggia, organized a public event where the initiative "All together for a cleaner Adriatic" was presented to touristic operators (e.g. owners of hotels, restaurants, bathhouses, etc.) (Figure 4) and 200 BPL boards were delivered to touristic operators from Chioggia and nearby beaches (Figure 5, Figure 6).

Figure 4 - Pictures from the public event for the presentation of the Best Practise List to reduce marine litter in the Adriatic hosted by the Municipality of Chioggia on 9 August 2019

Figure 5 - Pictures from the public event for the presentation of the Best Practise List to reduce marine litter in the Adriatic hosted by the Municipality of Chioggia on 9 August 2019