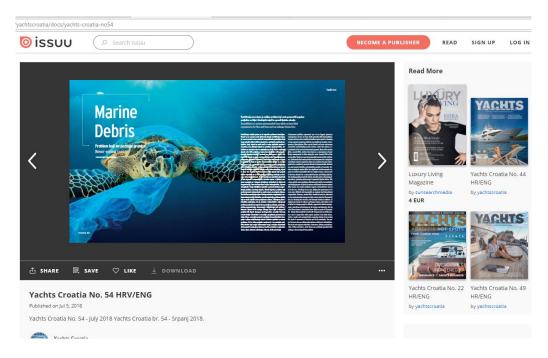

# 2.2 Achievement of Deliverable 3.3.4.(3.3.4. Minimum 40 short articles on marine litter issues in tourism related magazines, TV and radio shows (20 in Italy and 20 in Croatia):

Through ML-REPAIR project Sunce had many press appearances from the start which is the Let's beach about it! campaign on the Split promenade. At that occasion Croatian national TV came and took statements from all Croatian PP's and it was shown on the very popular TV show "More" (literally translated "Sea"). After that, we had many appearances on other TV shows, articles in tourism-related magazines and radio shows (National Croatian TV (HRT), TV Jadran, TV Mreža etc.; newspapers/magazines - Yachts magazine, Slobodna Dalmacija, 24 sata, Novi list etc.; portals - Makarska post, Morski.hr, Dalmatian Portal, Infozona, La voce del popolo etc.; radio stations – HRT radio, Radio Dalmacija, Radio Brač, Radio Ultra, Radio Sunce, Radio Hvar, Radio Korcula, Dalmatinski radio etc.). Some of the articles can be seen in Figures 1-3. In total, we had 147 articles in on marine litter issues in tourism-related magazines, TV and radio shows.