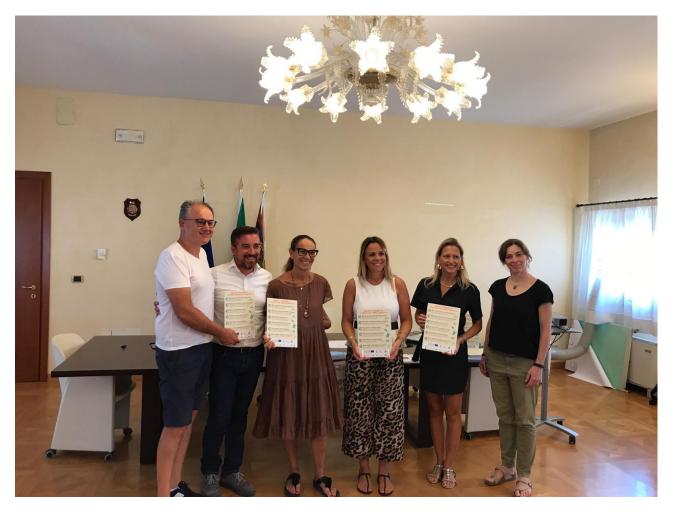

On 9 August 2019 ISPRA, together with the Municipality of Chioggia, organized a public event where the initiative "All together for a cleaner Adriatic" was presented to touristic operators (e.g. owners of hotels, restaurants, bathhouses, etc.) (Figure 4) and 200 BPL boards were delivered to touristic operators from Chioggia and nearby beaches (Figure 5, Figure 6).

Figure 4 - Pictures from the public event for the presentation of the Best Practise List to reduce marine litter in the Adriatic hosted by the Municipality of Chioggia on 9 August 2019

Figure 5 - Pictures from the public event for the presentation of the Best Practise List to reduce marine litter in the Adriatic hosted by the Municipality of Chioggia on 9 August 2019