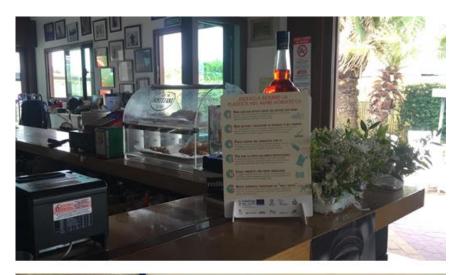

Given the difficulties encountered by Italian partners in finding out touristic magazines for the publication of short articles regarding the problem of marine litter, it was proposed to JS to integrate the deliverable and produce also a list of Best Practices to reduce Marine Litter in the Adriatic printed in a stand-up panel to be shown on the reception desk of various coastal tourist accommodation facilities (hotels, B&Bs, campsites, etc.) starting from the end of July. ISPRA (PP1) and Limosa (PP3), in collaboration with Tourism Associations' Consortia, identified around 200 structures in the area of Chioggia and Venice able to ensure strong dissemination of the message within the target group (estimated 500.000 tourists reached). The integration, considered by the JS as a mere adjustment of the work plan with a strong impact on the tourism sector, was approved on the 31st of May 2019.

Consequently, a list of best practices (ML-REPAIR Best Practice List, BPL) for the prevention of marine pollution - especially conceived for tourists - has been elaborated by the ISPRA staff with the collaboration of Limosa in English and Italian (Figure 2 and Figure 3). The BPL was printed in the form of a desk display and placed in tourists facilities' receptions (B&B, Hotels, campings, etc.). The file was made available for all partners for wider dissemination.