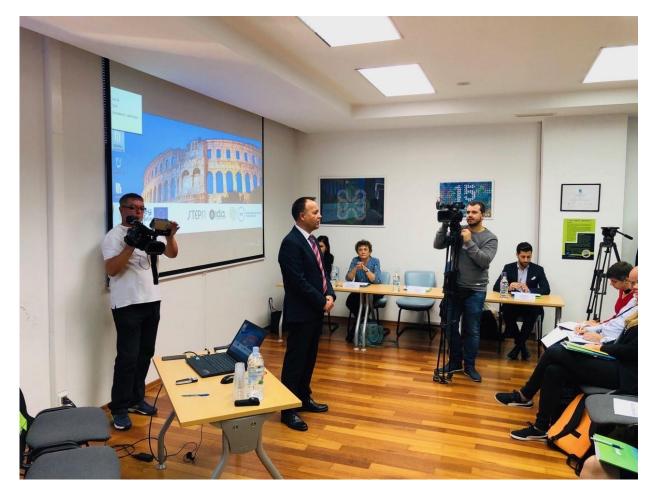

#### FINAL PRESS CONFERENCE

26<sup>th</sup> September 2019, 9:30 at the premises of IDA d.o.o. (Pula)

In the occasion of the 2<sup>nd</sup> Mash up event **ATLAS's final press conference** took place on 26<sup>th</sup> September 2019 at the premises of IDA d.o.o., Istrian Regional development agency (one of the project partners). Before gathered journalists ATLAS's Project manager, Saverio D'Eredità from Friuli Innovazione, the director of IDA d.o.o, Boris Sabatti and the UNI PU FET Project Manager, Tamara Floricic made several statements and answered questions from journalists. The press conference announced the launch of the Mash up event and the Final conference the day after.

There were 57 people and participants attending the press conference most of them participants registered within the Call for ideas related to the 2<sup>nd</sup> Mash up event.

The local **TV Istra** broadcasted a special on the project that promotes the cultural heritage of the programme area through the adoption of innovative approaches and tools for the promotion of territories. The Mash up event is being considered a large networking event (cross-border) within which new business ideas are stimulated. The final conference would be the occasion to