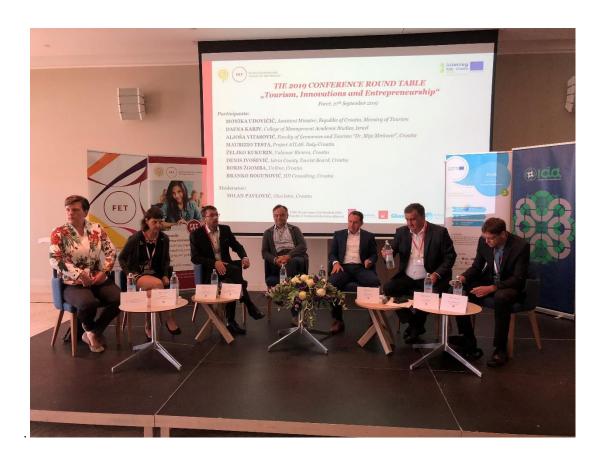

#### 27<sup>TH</sup> September 2019, Poreč

TIE Conference: Tourism, innovations and entrepreneurship

September 27<sup>th</sup> 2019 was the World Tourism Day. On the same day **ATLAS Final conference** took place in Poreč. In that occasion within another external event, concretely TIE conference (international scientific conference) a **Round table** entitled "<u>Tourism, innovations and entrepreneurship</u>" was organized by the UNIPU FET.

Maurizio Testa, FINN's external expert on experience tourism attended the round table and presented ATLAS main activities and results achieved with a special focus on new approaches and innovative models for cultural tourism tested in Italy and Croatia. The other round table's panelists were Croatian Minister of tourism' Assistant, the Managing director of Valamar tourism chain, director of the Istria County Tourism Board, Vice president of global initiatives and development & the Chair of NOVUS (Center of Entrepreneurship) at the College of Management Academic Studies (COMAS, Israel), FET's professor and head of the Department on tourism, President of the leading Croatian tour operator company Uniline and a journalist as the moderator.