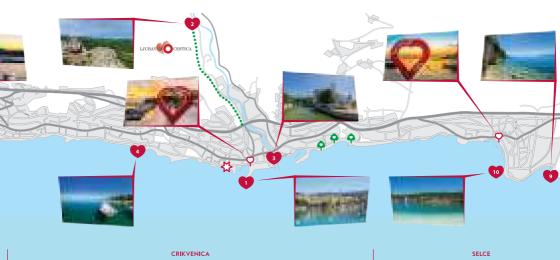

# The Kissing Map

# WOULD YOU LIKE TO KNOW WHERE THE BEST PLACES FOR A KISS IN CRIKVENICA ARE?

You can find the answer on this map, which shows the most beautiful tissing spots in Critivenica, Dramalj, Jadanovo and Selec. The Yilssing Map' will lead you through 10 romantic locations and give you a new perspective of the town and its most romantic spots. Visit the best places to kins, take a photo with your loved one, and -if you want - share the picture on our 'in love in Critivenica' Racebook page. This map will help you did attactive sticker that indicate the best locations for kissing all over the town. The stickers are part of a romantic movement that has spread the map in ressage of love around the world. The original This is a Good Kiss Spot' idea was developed by Italian art collective 0707, and soon grew into a movement, withing the heart of millions of pepelie. Rising spots can be found on the streets of numeous towns all over the world. Surender to romance, visit our this locations and speed woodreful moments with your loved one!

**YOU ARE HERE** 

KISSING SPOT

KISS AND TELL

ALLEY OF LOVE

THE LOVE PATH

### 1. First

VELA PALADA, CRIKVENICA

### 2. Eternal

BADANJ FORT – LOVE PATH, CRIKVENICA

# 3. Only

THE BRIDGE NEXT TO THE HOTEL KASTEL, CRIKVENICA

# 4. Perfect

THE WOODEN PIER - ČRNI MUL, CRIKVENICA

# 5. Mysterious

BENCHES WITH A VIEW OF THE COVE, KAČJAK

# 6. Unique THE SMALL HARBOUR OF PAZDEHOVA, DRAMALJ

7. Unrepeatable

# THE TUNERA TUNA FISHING PLATFORM, JADRANOVO

8. Powerful

## SVETI JAKOV PARK, JADRANOVO

9. Sweet
UVALA SLANA, SELCE

# 10.Plavful

"POLI MORA" - "BRAC" BEACH, SELCE