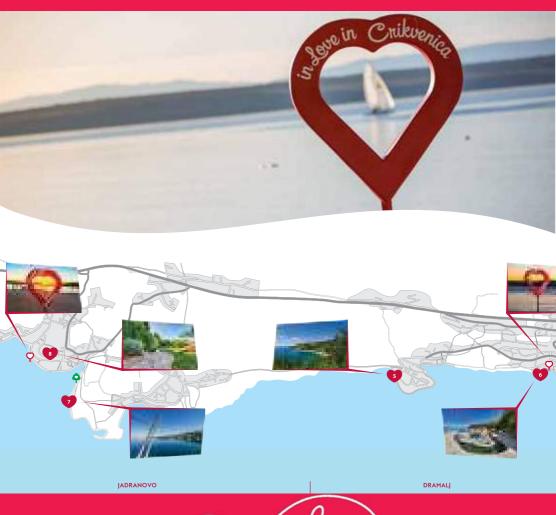

# The Kissing Map

# WOULD YOU LIKE TO KNOW WHERE THE BEST PLACES FOR A KISS IN CRIKVENICA ARE?

You can find the answer on this map, which shows the most beautiful tissing spots in Critivenica, Dramalj, Jadanovo and Selec. The Yilssing Map' will lead you through 10 romantic locations and give you a new perspective of the town and its most romantic spots. Visit the best places to kins, take a photo with your loved one, and -if you want - share the picture on our 'in love in Critivenica' Racebook page. This map will help you did attactive sticker that indicate the best locations for kissing all over the town. The stickers are part of a romantic movement that has spread the map in ressage of love around the world. The original This is a Good Kiss Spot' idea was developed by Italian art collective 0707, and soon grew into a movement, withing the heart of millions of pepelie. Rising spots can be found on the streets of numeous towns all over the world. Surender to romance, visit our this locations and speed woodreful moments with your loved one!

**YOU ARE HERE** 

KISSING SPOT

KISS AND TELL

ALLEY OF LOVE

THE LOVE PATH

### 1. First

VELA PALADA, CRIKVENICA

### 2. Eternal

BADANJ FORT – LOVE PATH, CRIKVENICA

# 3. Only

THE BRIDGE NEXT TO THE HOTEL KASTEL, CRIKVENICA

# 4. Perfect

THE WOODEN PIER - ČRNI MUL, CRIKVENICA

# 5. Mysterious

BENCHES WITH A VIEW OF THE COVE, KAČJAK

# 6. Unique THE SMALL HARBOUR OF PAZDEHOVA, DRAMALJ

7. Unrepeatable

# THE TUNERA TUNA FISHING PLATFORM, JADRANOVO

8. Powerful

## SVETI JAKOV PARK, JADRANOVO

9. Sweet
UVALA SLANA, SELCE

# 10.Plavful

"POLI MORA" - "BRAC" BEACH, SELCE