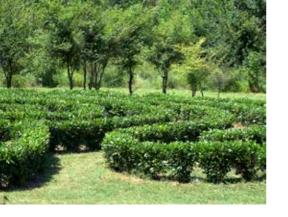

# MEDITERRANEAN LABYRINTH OF LOVE

The Mediterranean Labyrinth of Love is made of 400 bushes of laurel, forming a fragrant maze of paths surrounded by beautiful nature. It is close to the Dubračina Creek, surrounded by pines, lavender and other Mediterranean herbs, with a beautiful view of the Church of St. Mary of the Snow. The healing power of the labyrinth has been achieved by the spiral design and positive energy in pure nature will help you achieve your life goals and motivate you to make positive changes.